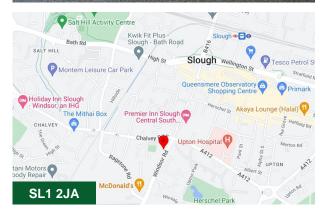

#### Location

The property fronts the main Windsor Road, and is only a short walk away from the town centre and the mainline train station beyond (Elizabeth Line into London Paddington & the West End/City beyond).

The M4 Motorway (Jct 6), Eton and Windsor are all within a five minute drive away.