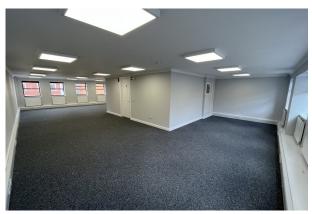

#### Description

The property comprises a prominent end of terrace building on Windsor Road, right on the busy junction with Albert Street and Chalvey Road East.

The ground and lower ground floors are currently sublet to a dental practice (Rodericks Ltd) until 11th June 2024. The 1st and 2nd floors are self-contained offices that have been refurbished to a high standard that includes LED lighting, new carpets and decoration throughout, central heating with teapoints and  $2 \times WC$ 's on each floor. There are  $9 \times 10^{-2}$  allocated spaces for the whole building.