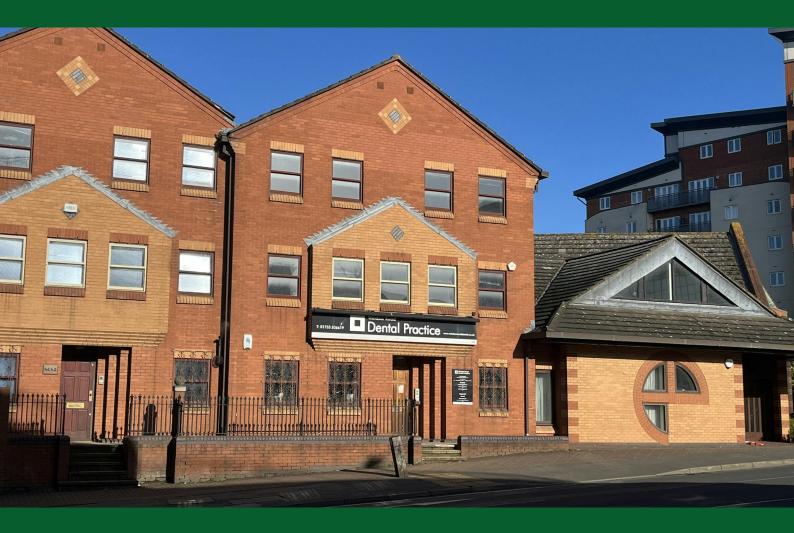

# 108 Windsor Road, Slough, SL1 2JA

#### Description

The property comprises a prominent end of terrace building on Windsor Road, right on the busy junction with Albert Street and Chalvey Road East.

The ground and lower ground floors are currently sublet to a dental practice (Rodericks Ltd) until 11th June 2024. The 1st and 2nd floors are self-contained offices that have been refurbished to a high standard that includes LED lighting, new carpets and decoration throughout, central heating with teapoints and  $2 \times WC$ 's on each floor. There are  $9 \times 10^{-2}$  allocated spaces for the whole building.

The property would therefore be of particular interest to owner occupiers, investors and developers.