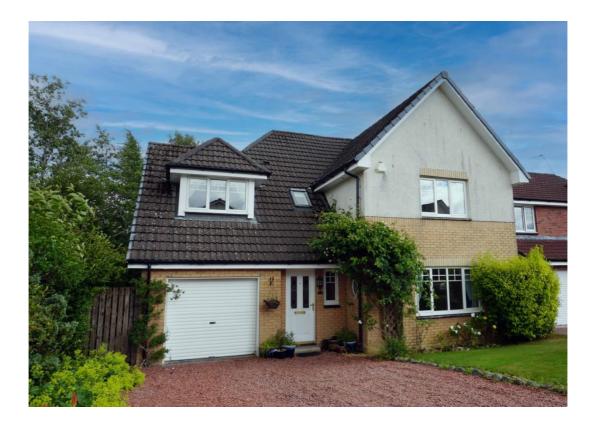

### Burnside View, Lindsayfield East Kilbride, G75 9FZ

Joyce Heeps Homes are delighted to market this spacious four-bedroom detached villa with conservatory and integral garage. Lindsayfield is a desirable area very popular with families and within easy reach of all amenities, regular bus services, and Hairmyres Train Station.

#### **Features**

Solar panels Driveway & integral garage Conservatory 4 double bedrooms Spacious lounge & formal dining room Cloaks WC, family bathroom & en suite shower room Kitchen to include integrated appliances. Utility room Gas central heating UPVC double-glazing. Very private landscaped rear garden

# **East Kilbride's Local Estate Agent**

The Cumbrae is a spacious fourbedroom detached villa built by Dawn Homes and is in desirable pocket within Lindsayfield.

It comprises on the ground level of the hallway, spacious lounge, formal dining room, conservatory, breakfasting kitchen, utility room and cloaks WC.

The front garden is laid to lawn with mature plants and shrubs and a loose chip driveway leading to the integral garage. The very

secluded rear garden has ceramic slab patio and pathway, a covered Pergola, and has a good selection of mature plants and shrubs.