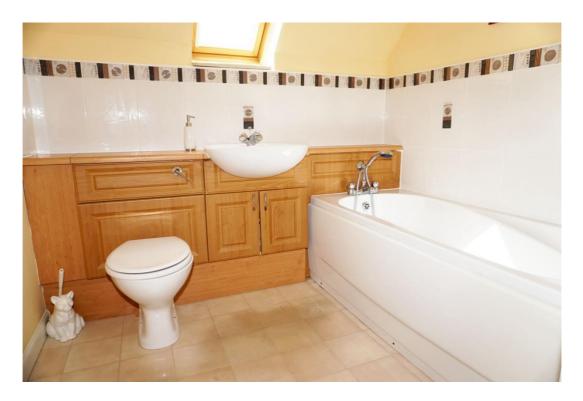

# **East Kilbride's Local Estate Agent**

The en suite shower room has an electric shower and vanity storage, and the family bathroom has a hand-held shower over the bath, and vanity storage.

The property has neutral décor throughout, more than ample storage and the loft can be accessed from the upper landing.