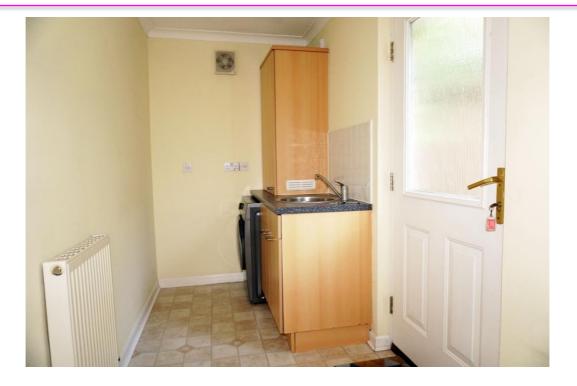

### **East Kilbride's Local Estate Agent**

The kitchen has beech effect cabinets, it includes the integrated electric oven, gas hob, extractor, and has space for all freestanding appliances.