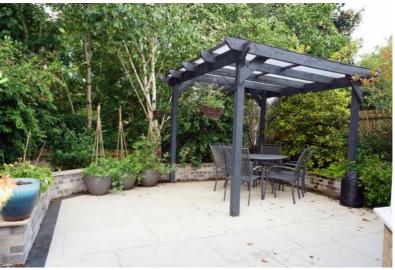

The front garden is laid to lawn with mature plants and shrubs and a loose chip driveway leading to the integral garage. The very

secluded rear garden has ceramic slab patio and pathway, a covered Pergola, and has a good selection of mature plants and shrubs.