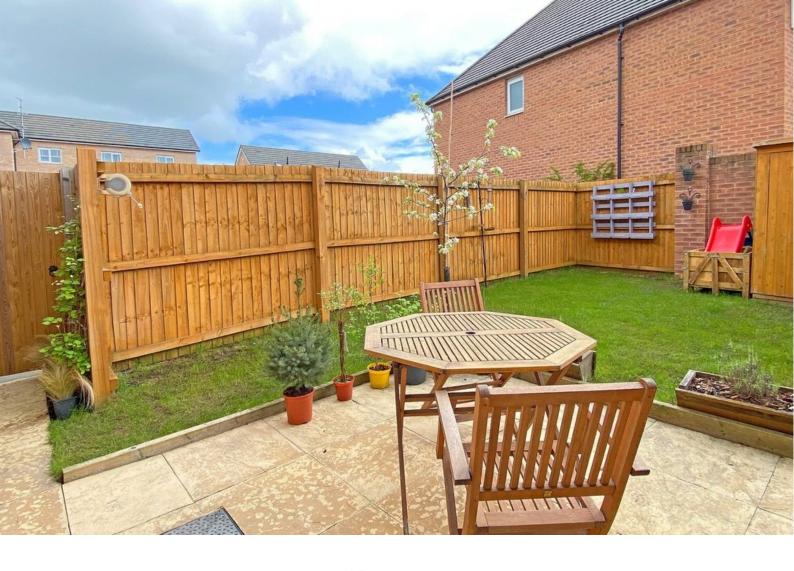

### **OUTSIDE**

The property has the advantage of two car parking spaces. To the rear of the property there is an attractive garden with lawn, patio and shed.

Tenure - Freehold

Council Tax Band - C

Total Area: 91.1 m² ... 981 ft²