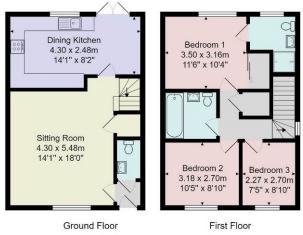

### **OUTSIDE**

The property has the advantage of two car parking spaces. To the rear of the property there is an attractive garden with lawn, patio and shed.

Tenure - Freehold

Council Tax Band - C

Total Area: 91.1 m² ... 981 ft²

All measurements are approximate and for display purposes only.

No liability is accepted by either the agency or Box Property Solutions Ltd as to the exact measurements of the rooms.

Box Property Solutions Ltd retains the copyright on this plan and allows agents to use it with agreed permission.