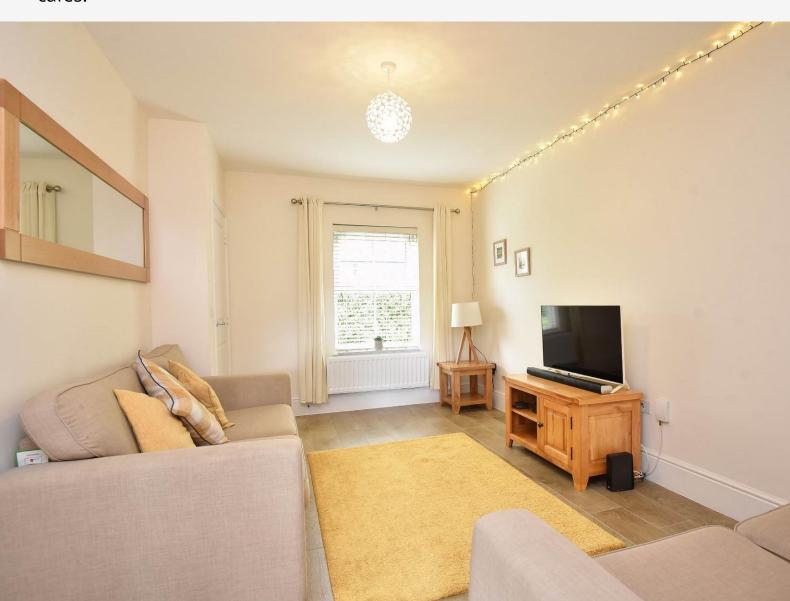

# GROUND FLOOR SITTING ROOM

A spacious reception room with window to front and under-stairs cupboard.