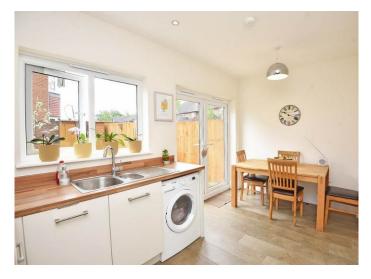

### **DINING KITCHEN**

With a spacious dining area and windows and glazed doors overlooking the garden. The kitchen comprises a range of modern wall and base units with gas hob, oven and fridge / freezer.