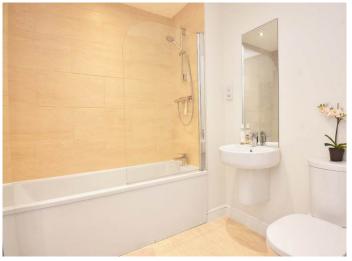

### **BATHROOM**

A white modern suite comprising WC, washbasin, and bath with shower above. Tiled walls and floor. Heated towel rail.