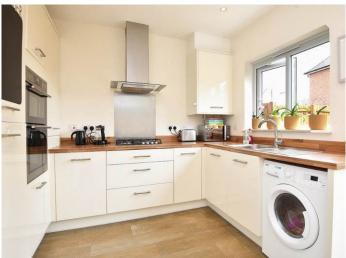

### **DINING KITCHEN**

With a spacious dining area and windows and glazed doors overlooking the garden. The kitchen comprises a range of modern wall and base units with gas hob, oven and fridge / freezer.