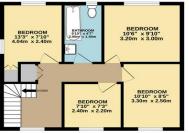

### ENTRANCE HALL

LIVING ROOM 12' 6" x 11' 0" (3.81m x 3.35m)

**KITCHEN/DINNING ROOM** 23' 11" x 21' 6" (7.29m x 6.55m)

**SHOWER ROOM** 5' 7" x 4' 7" (1.7m x 1.4m)

GARDEN

LANDING

BEDROOM 1 13' 3" x 7' 10" (4.04m x 2.39m)

BEDROOM 2 10' 6" x 9' 10" (3.2m x 3m)

BEDROOM 3 10' 10" x 8' 5" (3.3m x 2.57m)

BEDROOM 4 7' 10" x 7' 3" (2.39m x 2.21m)

#### BATHROOM

IMP ORTANT NOTE: Paul Graham have not tested any services, heating system, appliances, fixtures or fittings. References to the tenu re of a property a re based on information supplied by the seller as Paul Graham have not had sight of the title documents. Neither has Paul Graham checked any existing or necessary planning consents, building regulations or rights of way. Prospective purchasers are advised to obtain verification from their solicitor or surveyor. PLEASE NOTE: All measurements are approximate and represent the maximum dimensions of any room (into bays and alcoves) and a margin of error should be allowed.