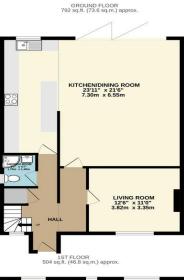

TO TALE FLOOR AREA: 1296 Sql.t. (20.4 sql.m.) approx. Thist every attempt has been made to ensure the accuracy of the floopsing contained here, measurements if doors, windows, rooms and any other items are approximate and no responsibility is taken for any error, sensetive particulations. The environs, systems and anoignous between here to the transmission tested and in one supervised in the sensetive particulation. The environs, systems and anoignous between here to be the sensetive particulation.

### ENTRANCE HALL

LIVING ROOM 12' 6" x 11' 0" (3.81m x 3.35m)

**KITCHEN/DINNING ROOM** 23' 11" x 21' 6" (7.29m x 6.55m)

**SHOWER ROOM** 5' 7" x 4' 7" (1.7m x 1.4m)

GARDEN

LANDING

BEDROOM 1 13' 3" x 7' 10" (4.04m x 2.39m)