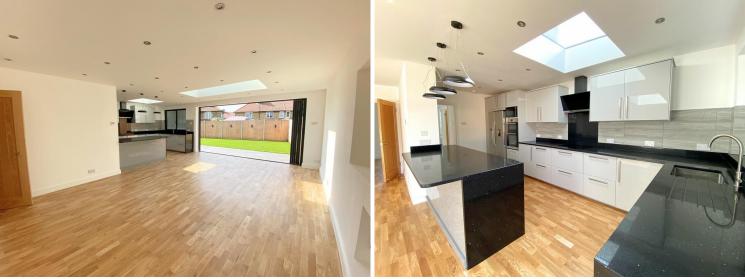

# 24 Selby Road, Carshalton, SM5 1LD | £520,000 Freehold

An exquisite end-of-terrace house which has undergone a tasteful extension, resulting in a stunning home that effortlessly combines contemporary style with timeless charm. Boasting four bedrooms, two bathrooms, a separate living room, and an open-plan wrap-around kitchen and family room with underfloor heating throughout the ground floor, this property offers a spacious living environment for the new homeowner.

### ENTRANCE HALL

LIVING ROOM 12' 6" x 11' 0" (3.81m x 3.35m)

**KITCHEN/DINNING ROOM** 23' 11" x 21' 6" (7.29m x 6.55m)

**SHOWER ROOM** 5' 7" x 4' 7" (1.7m x 1.4m)

GARDEN

LANDING

BEDROOM 1 13' 3" x 7' 10" (4.04m x 2.39m)