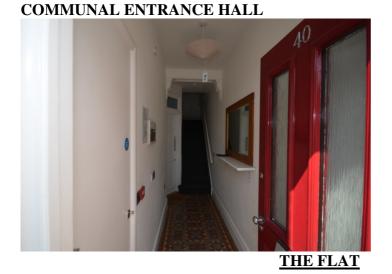

# Flat 3, 40 Portland Road, Aberystwyth, Ceredigion, SY23 2NL

Milton coloured pattern tiled floor Staircase rising to upper floors. Video entry system

HALL

Carpeted. Fitted storage cupboards with central heating radiator.