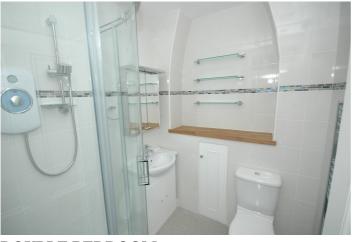

## SHOWER ROOM

Vinyl floor. Corner shower cubicle. White hand basin. Low flush WC: Inset ceiling lights. Chrome heated towel rail.

| DOUBLE BEDROOM | <b>9' 8'' x 8' (2.95m x 2.44m)</b><br>Carpeted. Fitted cupboard. Central heating radiator.                                                         |
|----------------|----------------------------------------------------------------------------------------------------------------------------------------------------|
| SERVICES       | Mains electric, water, drainage & gas.<br>Full gas central heating.                                                                                |
| COUNCIL TAX:   | Band 'B'                                                                                                                                           |
| EER            | Rating 'C' - 79                                                                                                                                    |
| LEASE          | A new lease will be granted with a future share of the Freehold                                                                                    |
| VIEWINGS       | Via agent's office:-<br>Jim Raw-Rees & Co.,<br>1 Chalybeate Street<br>Aberystwyth<br>Ceredigion SY23 1HS<br>(01970) 617179<br>24-hour answer phone |
| PRICE:         | £130,000                                                                                                                                           |