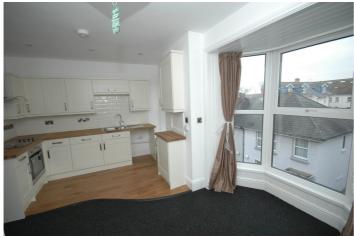

### LIVING/DINING/KITCHEN.

## 17' x 9' 9'' (5.18m x 2.97m)

Carpet to living area into bay. Central heating radiator. Wooden floor to kitchen area comprising fitted base and wall units. Oak worktop over. Inset 1½ single drainer stainless steel sink unit. Inset electric ceramic hob with stainless steel extractor over and electric oven under. Concealed wall mounted gas combination boiler