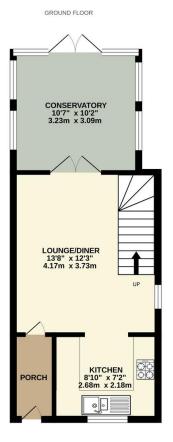

## **Property Summary**

Offered with no upward chain this lovely two bedroom modem end of terrace is nestled on a quiet cul de sac within the popular location of South Wigston. The property comprises main entrance hall, kitchen, lounge, conservatory, landing to two bedrooms and bathroom, ample off road parking for multiple cars and a well maintained beautiful rear garden. Internal inspection comes highly recommended.