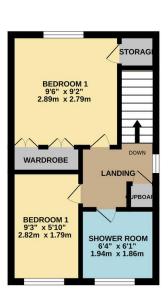

1ST FLOOR

**Energy Efficiency Rating** В (39-54) (21-38 England, Scotland & Wales

- No Upward Chain
- Two Bedroom Town House
- Beautifully Presented
- Open Plan Living
- Cons ervatory
- Modern Fitted Kitchen
- Mature Rear Garden
- Off Road Parking