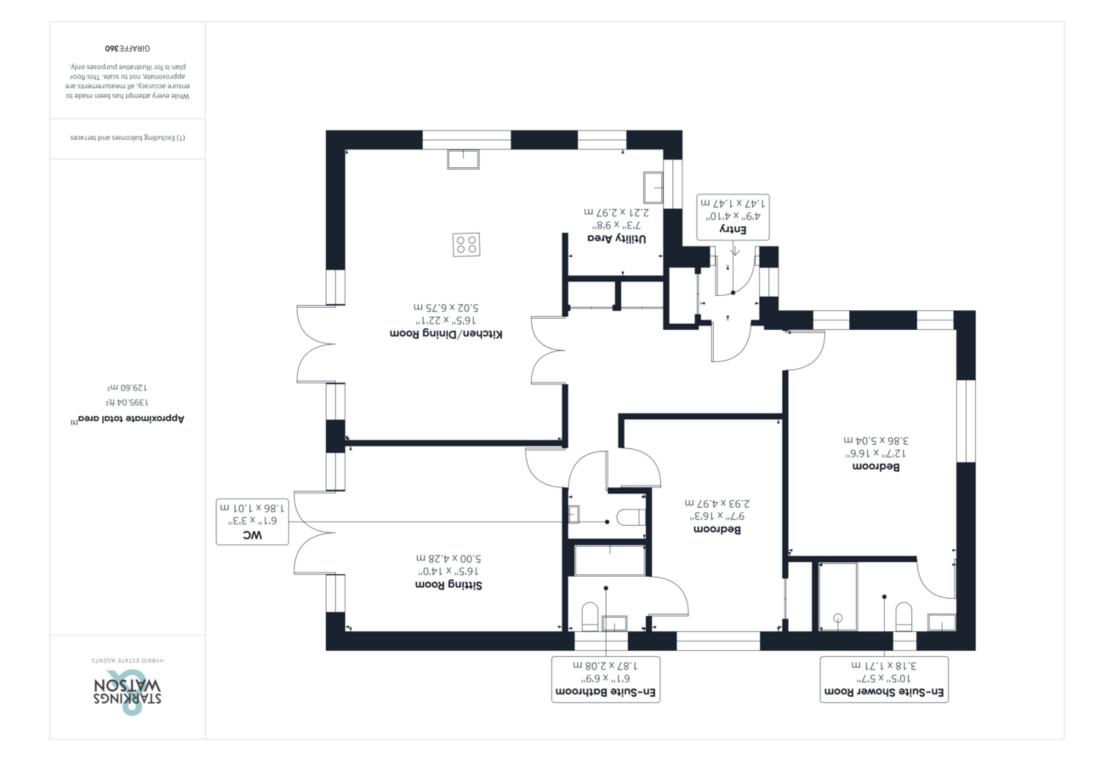

#### **IN SUMMARY**

NO CHAIN. Having been COMPLETELY TRANSFORMED in the past 18 months, this DETACHED BUNGALOW situated in an ELEVATED and PRIVATE POSITION, within an EASY WALK of the TOWN CENTRE, is ready to move straight into. The current owners have created a HIGH SPECIFICATION finish to include features such as UNDERFLOOR HEATING, an IMPRESSIVE OPEN PLAN KITCHEN/DINING ROOM and TWO STYLISH EN-SUITES. The property has a real feeling of space and light, having been designed with ease of access in mind. Internally you will find a porch entrance and L-shaped hallway with W.C, large kitchen/dining room with family space - with doors onto the rear garden, a separate sitting room with doors onto the garden and TWO GENEROUS DOUBLE BEDROOMS - both with EN-SUITES. Externally you will find a shingled driveway with double gates providing ample parking and privacy, a large detached timber workshop and wrap around gardens.

#### THE GRAND TOUR

Entering this high specification home via the main entrance door into the useful porch, this then opens into the main L-shaped hallway with ample built-in storage cupboards and luxury vinyl tile flooring underfoot as well as a useful and separate W.C for guests. You will find underfloor heating running throughout the whole of the property including the porch, as well as fitted blinds to the majority of the windows. The first room off the hallway is the largest double bedroom to the front - a generous room with wood effect flooring, plenty of space for wardrobes, a dual aspect and sky light for extra light. The bedroom benefits from a stylish en-suite shower room with double walk-in rainfall shower. On the opposite side of the hallway is the highly impressive kitchen/dining room which could be configured in a number of different ways to include family and entertaining space. There is wood effect flooring, modern crittall style windows and double doors opening onto the garden. The high specification kitchen comprises a shaker style look with a marble effect work surface over, inset sink and drainer unit, integrated full height fridge and freezer along with a dishwasher and space for double range oven with hidden rising extractor fan. Within the utility end of the kitchen you will find space for the washer and dryer stacked as well as a separate sink. The sitting room is the next room off the hall way with a thick pile carpet and matching crittall style doors onto the garden, the room has a luxurious feel. The final room is the rear bedroom overlooking the rear of the bungalow with wood effect flooring and a built-in cupboard. There is also space for freestanding

wardrobes as well as another en-suite, in this case a bathroom meaning both bedrooms have their own facilities.