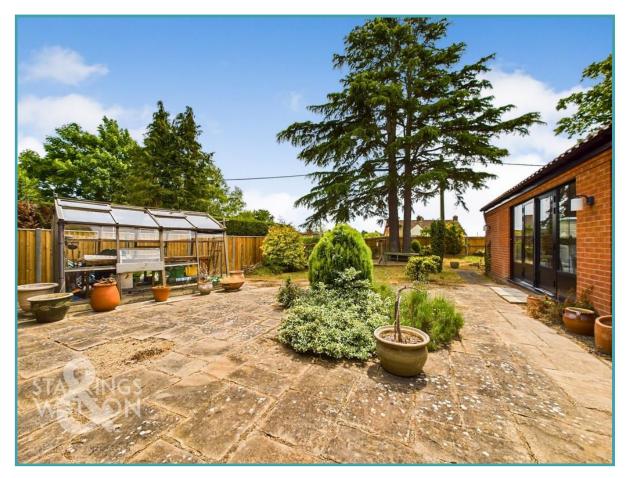

### THE GREAT OUTDOORS

The gardens wrap around the property from front to side, and due to the elevated and set back position of the bungalow, offer a high degree of privacy. The garden offers a blank canvas for buyers to make their own mark but currently offers various lawned areas, shingled and paved patio, mature planting with shrubs and trees and a greenhouse.