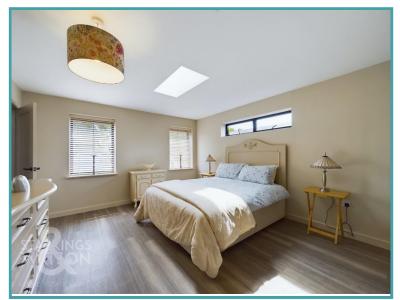

#### THE GRAND TOUR

Entering this high specification home via the main entrance door into the useful porch, this then opens into the main L-shaped hallway with ample built-in storage cupboards and luxury vinyl tile flooring underfoot as well as a useful and separate W.C for guests. You will find underfloor heating running throughout the whole of the property including the porch, as well as fitted blinds to the majority of the windows. The first room off the hallway is the largest double bedroom to the front - a generous room with wood effect flooring, plenty of space for wardrobes, a dual aspect and sky light for extra light. The bedroom benefits from a stylish en-suite shower room with double walk-in rainfall shower. On the opposite side of the hallway is the highly impressive kitchen/dining room which could be configured in a number of different ways to include family and entertaining space. There is wood effect flooring, modern crittall style windows and double doors opening onto the garden. The high specification kitchen comprises a shaker style look with a marble effect work surface over, inset sink and drainer unit, integrated full height fridge and freezer along with a dishwasher and space for double range oven with hidden rising extractor fan. Within the utility end of the kitchen you will find space for the washer and dryer stacked as well as a separate sink. The sitting room is the next room off the hall way with a thick pile carpet and matching crittall style doors onto the garden, the room has a luxurious feel. The final room is the rear bedroom overlooking the rear of the bungalow with wood effect flooring and a built-in cupboard. There is also space for freestanding

wardrobes as well as another en-suite, in this case a bathroom meaning both bedrooms have their own facilities.