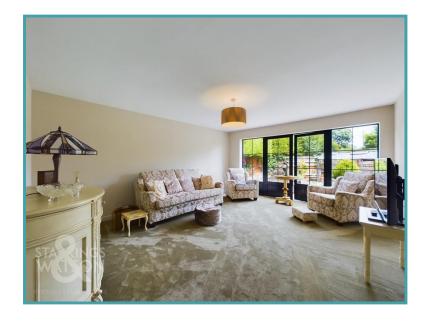

#### THE GRAND TOUR

Entering this high specification home via the main entrance door into the useful porch, this then opens into the main L-shaped hallway with ample built-in storage cupboards and luxury vinyl tile flooring underfoot as well as a useful and separate W.C for guests. You will find underfloor heating running throughout the whole of the property including the porch, as well as fitted blinds to the majority of the windows. The first room off the hallway is the largest double bedroom to the front - a generous room with wood effect flooring, plenty of space for wardrobes, a dual aspect and sky light for extra light. The bedroom benefits from a stylish en-suite shower room with double walk-in rainfall shower. On the opposite side of the hallway is the highly impressive kitchen/dining room which could be configured in a number of different ways to include family and entertaining space. There is wood effect flooring, modern crittall style windows and double doors opening onto the garden. The high specification kitchen comprises a shaker style look with a marble effect work surface over, inset sink and drainer unit, integrated full height fridge and freezer along with a dishwasher and space for double range oven with hidden rising extractor fan. Within the utility end of the kitchen you will find space for the washer and dryer stacked as well as a separate sink. The sitting room is the next room off the hall way with a thick pile carpet and matching crittall style doors onto the garden, the room has a luxurious feel. The final room is the rear bedroom overlooking the rear of the bungalow with wood effect flooring and a built-in cupboard. There is also space for freestanding