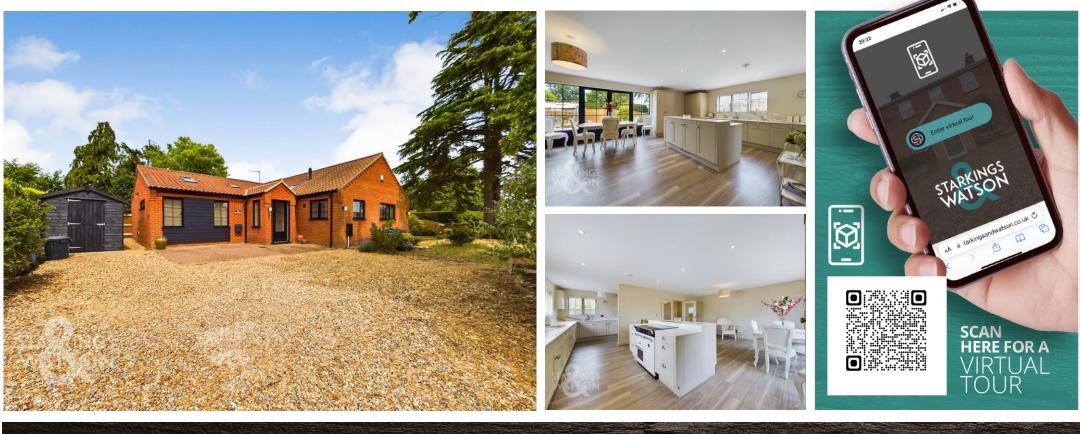

#### **IN SUMMARY**

NO CHAIN. Having been COMPLETELY TRANSFORMED in the past 18 months, this DETACHED BUNGALOW situated in an ELEVATED and PRIVATE POSITION, within an EASY WALK of the TOWN CENTRE, is ready to move straight into. The current owners have created a HIGH SPECIFICATION finish to include features such as UNDERFLOOR HEATING, an IMPRESSIVE OPEN PLAN KITCHEN/DINING ROOM and TWO STYLISH EN-SUITES. The property has a real feeling of space and light, having been designed with ease of access in mind. Internally you will find a porch entrance and L-shaped hallway with W.C, large kitchen/dining room with family space - with doors onto the rear garden, a separate sitting room with doors onto the garden and TWO GENEROUS DOUBLE BEDROOMS - both with EN-SUITES. Externally you will find a shingled driveway with double gates providing ample parking and privacy, a large detached timber workshop and wrap around gardens.

#### **SETTING THE SCENE**

Approached from Beccles Road onto a shingled driveway, double gates lead to the shingled and hard standing parking area. You will also find a detached timber workshop and paving leading to the main entrance door to the front.

#### THE GRAND TOUR

Entering this high specification home via the main entrance door into the useful porch, this then opens into the main L-shaped hallway with ample built-in storage cupboards and luxury vinyl tile flooring underfoot as well as a useful and separate W.C for guests. You will find underfloor heating running throughout the whole of the property including the porch, as well as fitted blinds to the majority of the windows. The first room off the hallway is the largest double bedroom to the front - a generous room with wood effect flooring, plenty of space for wardrobes, a dual aspect and sky light for extra light. The bedroom benefits from a stylish en-suite shower room with double walk-in rainfall shower. On the opposite side of the hallway is the highly impressive kitchen/dining room which could be configured in a number of different ways to include family and entertaining space. There is wood effect flooring, modern crittall style windows and double doors opening onto the garden. The high specification kitchen comprises a shaker style look with a marble effect work surface over, inset sink and drainer unit, integrated full height fridge and freezer along with a dishwasher and space for double range oven with hidden rising extractor fan. Within the utility end of the kitchen you will find space for the washer and dryer stacked as well as a separate sink. The sitting room is the next room off the hall way with a thick pile carpet and matching crittall style doors onto the garden, the room has a luxurious feel. The final room is the rear bedroom overlooking the rear of the bungalow with wood effect flooring and a built-in cupboard. There is also space for freestanding

# VIRTUAL TOUR

View our virtual tour for a full 360 degree of the interior of the property.