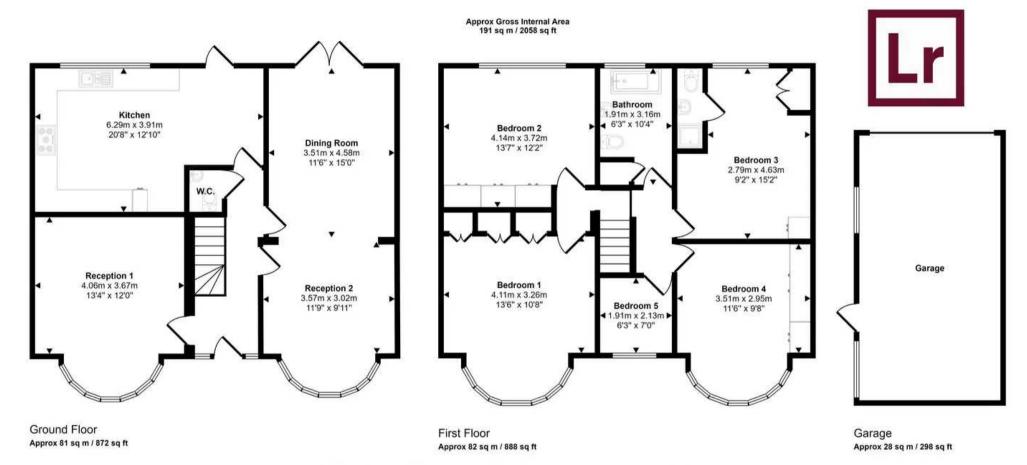

This floorplan is only for illustrative purposes and is not to scale. Measurements of rooms, doors, windows, and any items are approximate and no responsibility is taken for any error, omission or mis-statement. Loons of items such as bathroom suites are representations only and may not look like he real items. Made with Made Snappy 360.