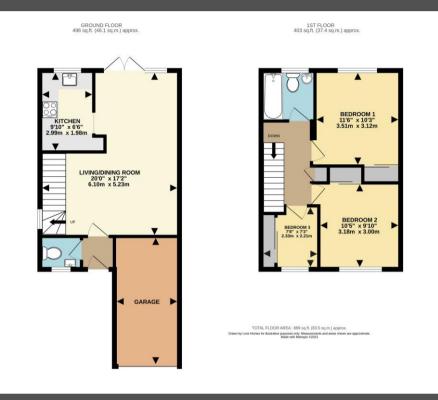

## Love Homes

53 Osprey Road, Flitwick, Bedfordshire MK45 1RU

Improved and updated over recent years by the current owner, the property enjoys a spacious and well-presented interior that boasts an open plan living space, allowing natural light to flood in, creating an inviting and airy atmosphere for family gatherings and entertaining guests. The contemporary style kitchen overlooks the rear garden and has wooden worktops with a butler sink and electric hob and oven. In addition to living space, the property offers a garage with an electric roller door and off-road parking, providing space for several vehicles. With double glazed windows adorned with stylish shutter blinds, this property balances aesthetic appeal with practicality.