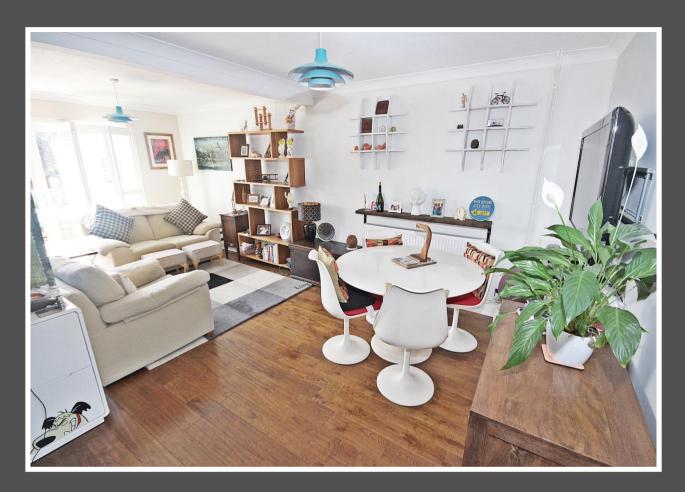

## Love Homes

53 Osprey Road, Flitwick, Bedfordshire MK45 1RU

Improved and updated over recent years by the current owner, the property enjoys a spacious and well-presented interior that boasts an open plan living space, allowing natural light to flood in, creating an inviting and airy atmosphere for family gatherings and entertaining guests. The contemporary style kitchen overlooks the rear garden and has wooden worktops with a butler sink and electric hob and oven. In addition to living space, the property offers a garage with an electric roller door and off-road parking, providing space for several vehicles. With double glazed windows adorned with stylish shutter blinds, this property balances aesthetic appeal with practicality.