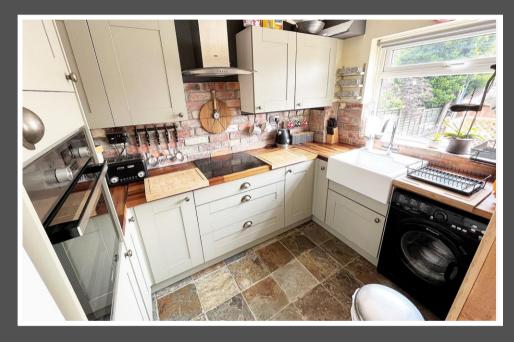

## Love Homes

53 Osprey Road, Flitwick, Bedfordshire MK45 1RU

Improved and updated over recent years by the current owner, the property enjoys a spacious and well-presented interior that boasts an open plan living space, allowing natural light to flood in, creating an inviting and airy atmosphere for family gatherings and entertaining guests. The contemporary style kitchen overlooks the rear garden and has wooden worktops with a butler sink and electric hob and oven. In addition to living space, the property offers a garage with an electric roller door and off-road parking, providing space for several vehicles. With double glazed windows adorned with stylish shutter blinds, this property balances aesthetic appeal with practicality.