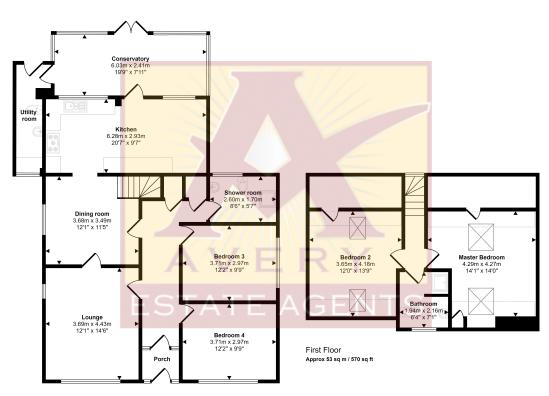

## Approx Gross Internal Area 166 sq m / 1792 sq ft

Ground Floor Approx 114 sq m / 1222 sq ft

Denotes head height below 1.5m

This floorplan is only for illustrative purposes and is not to scale. Measurements of rooms, doors, windows, and any items are approximate and no responsibility is taken for any error, omission or mis-statement. Icons of items such as bathroom sultes are representations only and may not look like the real items. Made with Made Snappy 360.