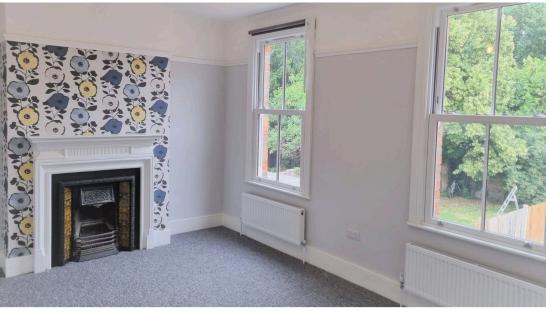

**MIDDLE BEDROOM:** 8' 08" x 17' 03" (2.64m x 5.26m)

2 double-glazed windows to the front aspect, carpet, fitted wardrobes, 2 radiators, feature fireplace.

**BATHROOM:** 7' 00" x 5' 02" (2.13m x 1.57m)

7'00 X 5'02 < 8'04 2 Double glazed windows to the side aspect, low-level flush w/c, wash hand basin with mixer tap in vanity unit, panel bath with mixer tap & shower attachment, heated towel rail, tiled wall, tiled floor, spotlights, extractor.