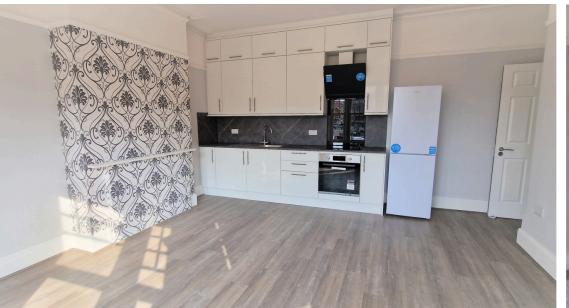

**FRONT BEDROOM:** 10' 00" x 8' 02" (3.05m x 2.49m)

10'00 X 8'02 > 6'00 Double-glazed window to the front aspect, radiator, wardrobe, and carpet.

**KITCHEN/ LOUNGE:** 17' 03" x 14' 05" (5.26m x 4.39m)

Sash bay double glazed window to the front aspect, laminate floor, radiator, wall & base units, stainless steel sink drainer with mixer tap, electric hob, electric oven, fridge/ freezer, extractor.