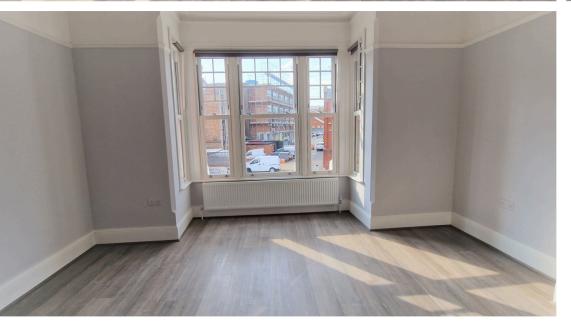

**FRONT BEDROOM:** 10' 00" x 8' 02" (3.05m x 2.49m)

10'00 X 8'02 > 6'00 Double-glazed window to the front aspect, radiator, wardrobe, and carpet.

**KITCHEN/ LOUNGE:** 17' 03" x 14' 05" (5.26m x 4.39m)

Sash bay double glazed window to the front aspect, laminate floor, radiator, wall & base units, stainless steel sink drainer with mixer tap, electric hob, electric oven, fridge/ freezer, extractor.

**MIDDLE BEDROOM:** 8' 08" x 17' 03" (2.64m x 5.26m)

2 double-glazed windows to the front aspect, carpet, fitted wardrobes, 2 radiators, feature fireplace.

**BATHROOM:** 7' 00" x 5' 02" (2.13m x 1.57m)

7'00 X 5'02 < 8'04 2 Double glazed windows to the side aspect, low-level flush w/c, wash hand basin with mixer tap in vanity unit, panel bath with mixer tap & shower attachment, heated towel rail, tiled wall, tiled floor, spotlights, extractor.

**REAR BEDROOM:** 12' 00" x 10' 01" (3.66m x 3.07m)

Double glazed window to the rear aspect, radiator, fitted wardrobes, carpet.

**PARKING:** 

1 parking space.