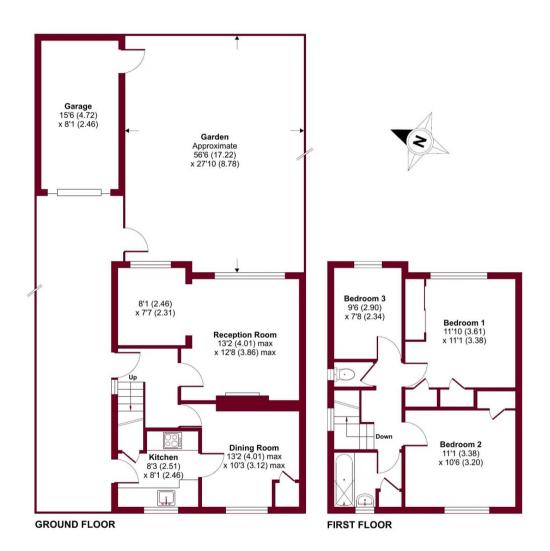

## Priors Gardens, Ruislip, Middlesex, HA4

Approximate Area = 1041 sq ft / 96.7 sq m (includes garage)

For identification only - Not to scale