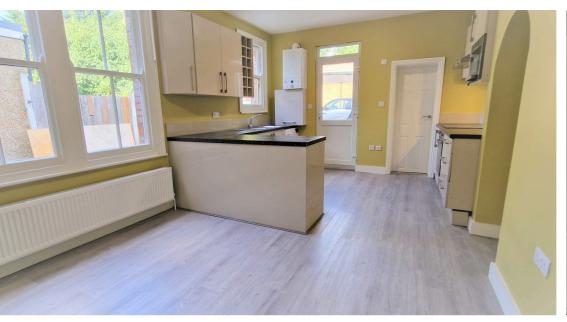

**REAR BEDROOM:** 13' 07" x 11' 07" (4.14m x 3.53m)

2 windows to the rear aspect, carpet, radiator, and wardrobe.

**KITCHEN / LOUNGE:** 19' 00" x 12' 01" (5.79m x 3.68m)

LOUNGE AREA: Window to the side aspect, radiator, laminate floor. KITCHEN AREA: Door to garden, wall & base units, stainless steel sink drainer with mixer tap, washing machine, electric oven, electric hob, laminate floor, extractor.