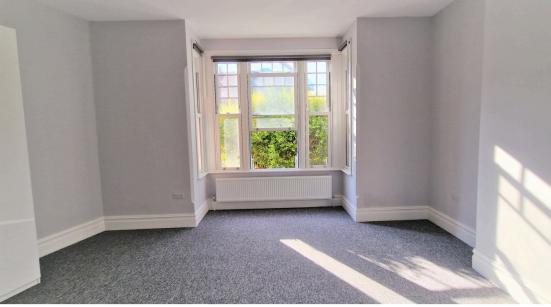

## **ENTRANCE HALL:**

Carpet

**FRONT BEDROOM:** 16' 10" x 16' 05" (5.13m x 5.00m)

Sash bay double glazed window to the front aspect, carpet, fitted wardrobe.

**HALLWAY:** 11' 06" x 3' 04" (3.51m x 1.02m)

Carpet