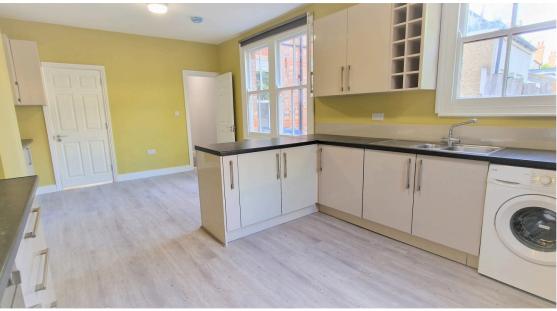

**REAR BEDROOM:** 13' 07" x 11' 07" (4.14m x 3.53m)

2 windows to the rear aspect, carpet, radiator, and wardrobe.

**KITCHEN / LOUNGE:** 19' 00" x 12' 01" (5.79m x 3.68m)

LOUNGE AREA: Window to the side aspect, radiator, laminate floor. KITCHEN AREA: Door to garden, wall & base units, stainless steel sink drainer with mixer tap, washing machine, electric oven, electric hob, laminate floor, extractor.