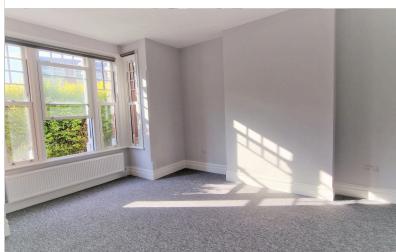

Carpet

**FRONT BEDROOM:** 16' 10" x 16' 05" (5.13m x 5.00m) Sash bay double glazed window to the front aspect, carpet, fitted wardrobe.

HALLWAY: 11' 06" x 3' 04" (3.51m x 1.02m) Carpet

**REAR BEDROOM:** 13' 07" x 11' 07" (4.14m x 3.53m) 2 windows to the rear aspect, carpet, radiator, and wardrobe.

## **KITCHEN / LOUNGE:** 19' 00" x 12' 01" (5.79m x 3.68m)

LOUNGE AREA: Window to the side aspect, radiator, laminate floor. KITCHEN AREA: Door to garden, wall & base units, stainless steel sink drainer with mixer tap, washing machine, electric oven, electric hob, laminate floor, extractor.