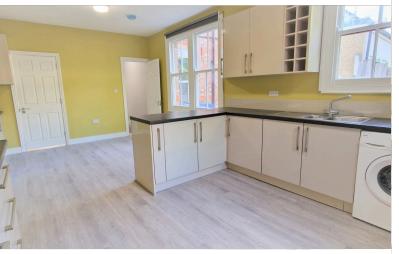

## **KITCHEN / LOUNGE:** 19' 00" x 12' 01" (5.79m x 3.68m)

LOUNGE AREA: Window to the side aspect, radiator, laminate floor. KITCHEN AREA: Door to garden, wall & base units, stainless steel sink drainer with mixer tap, washing machine, electric oven, electric hob, laminate floor, extractor.