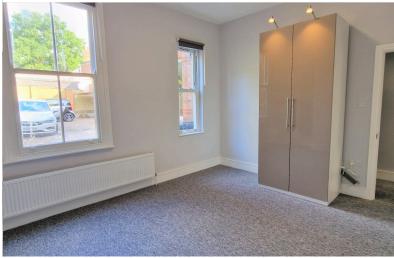

Carpet

**FRONT BEDROOM:** 16' 10" x 16' 05" (5.13m x 5.00m) Sash bay double glazed window to the front aspect, carpet, fitted wardrobe.

HALLWAY: 11' 06" x 3' 04" (3.51m x 1.02m) Carpet

**REAR BEDROOM:** 13' 07" x 11' 07" (4.14m x 3.53m) 2 windows to the rear aspect, carpet, radiator, and wardrobe.