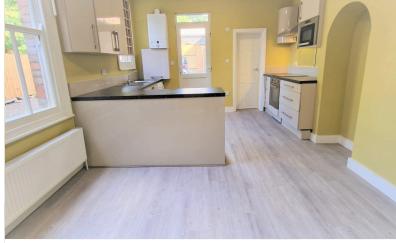

## **KITCHEN / LOUNGE:** 19' 00" x 12' 01" (5.79m x 3.68m)

LOUNGE AREA: Window to the side aspect, radiator, laminate floor. KITCHEN AREA: Door to garden, wall & base units, stainless steel sink drainer with mixer tap, washing machine, electric oven, electric hob, laminate floor, extractor.