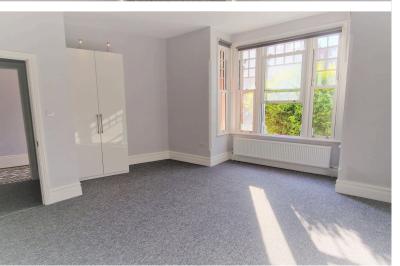

Carpet

**FRONT BEDROOM:** 16' 10" x 16' 05" (5.13m x 5.00m) Sash bay double glazed window to the front aspect, carpet, fitted wardrobe.

HALLWAY: 11' 06" x 3' 04" (3.51m x 1.02m) Carpet

**REAR BEDROOM:** 13' 07" x 11' 07" (4.14m x 3.53m) 2 windows to the rear aspect, carpet, radiator, and wardrobe.