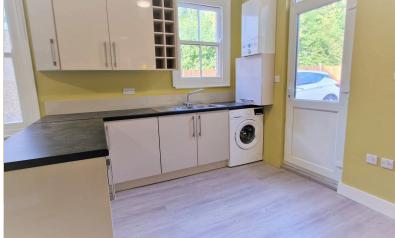

## **KITCHEN / LOUNGE:** 19' 00" x 12' 01" (5.79m x 3.68m)

LOUNGE AREA: Window to the side aspect, radiator, laminate floor. KITCHEN AREA: Door to garden, wall & base units, stainless steel sink drainer with mixer tap, washing machine, electric oven, electric hob, laminate floor, extractor.