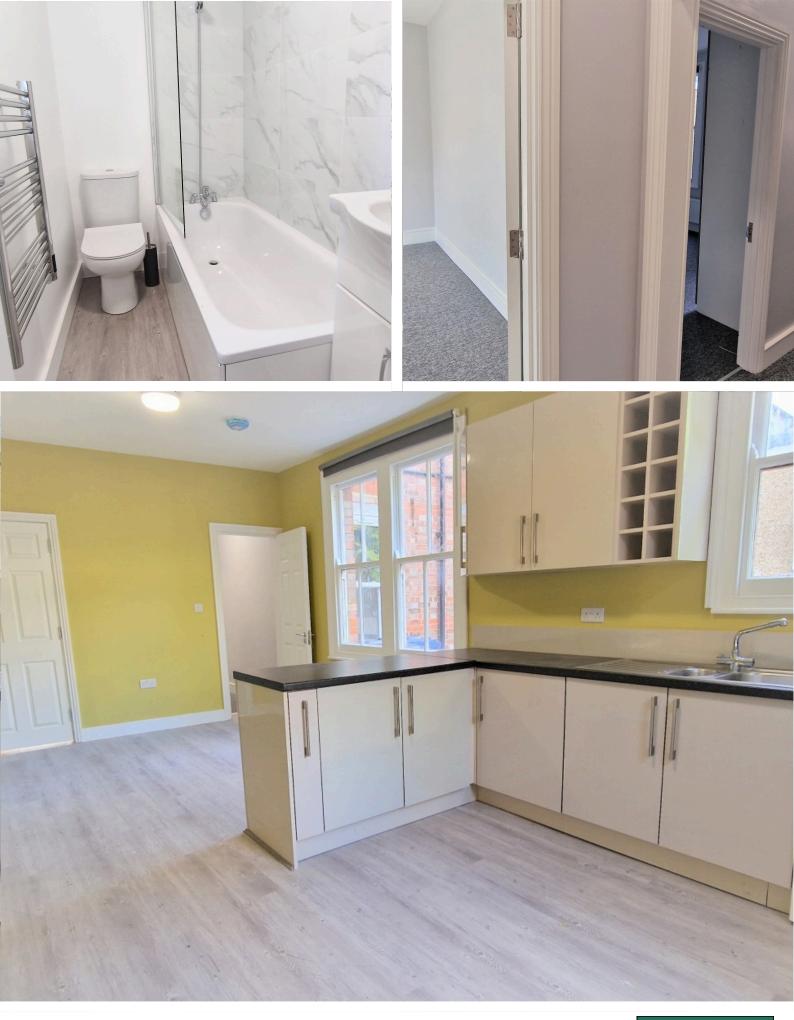

## **KITCHEN / LOUNGE:** 19' 00" x 12' 01" (5.79m x 3.68m)

LOUNGE AREA: Window to the side aspect, radiator, laminate floor. KITCHEN AREA: Door to garden, wall & base units, stainless steel sink drainer with mixer tap, washing machine, electric oven, electric hob, laminate floor, extractor.

## **BATHROOM:** 7' 09" x 4' 02" (2.36m x 1.27m)

Double glazed window to the side aspect, heated towel rail, low-level flush w/c, panel bath with mixer tap & shower attachment, wash hand basin in vanity unit, tiled wall, laminate floor.