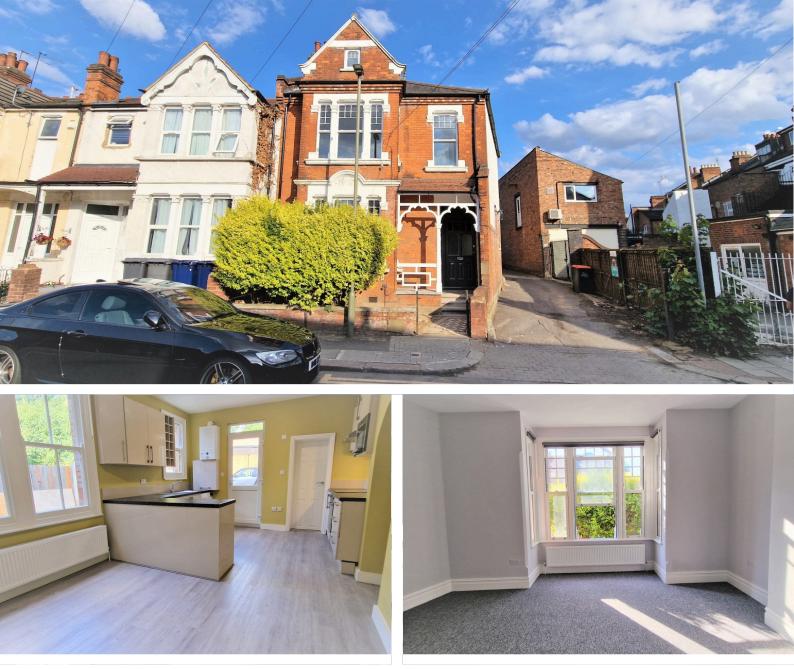

## £1,750 pcm

Manor Park Crescent, Edgware, HA8

Bedrooms: 2 Bathrooms: 1 Reception Rooms: 1

BRAND NEW 2 BEDROOM GROUND FLOOR FLAT

**1 PARKING SPACE** 

OPEN PLAN KITCHEN/ LOUNGE

WALKING DISTANCE TO EDGWARE UNDERGROUND STATION EXECELLENT DECORATIVE ORDER

CLOSE TO CANNONS PARK UNDERGROUND STATION

Mantlestates 2A Church Hill Road,East Barnet,EN4 8TB office@mantlestates.com |

Mantlestates are pleased to present a 2 bedroom first floor flat, in excellent decorative order, gas central heating, 1 parking space, close to Edgware underground station & Cannons Park underground station, walking distance to Edgware shopping facilities, banks, restaurants, catchment to local schools, excellent transport links. Available now. **ENTRANCE HALL:** 