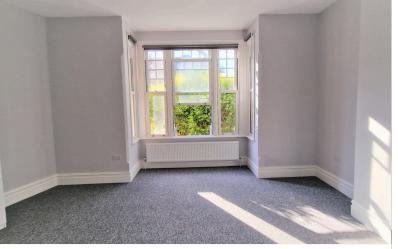

Carpet

**FRONT BEDROOM:** 16' 10" x 16' 05" (5.13m x 5.00m) Sash bay double glazed window to the front aspect, carpet, fitted wardrobe.

HALLWAY: 11' 06" x 3' 04" (3.51m x 1.02m) Carpet

**REAR BEDROOM:** 13' 07" x 11' 07" (4.14m x 3.53m) 2 windows to the rear aspect, carpet, radiator, and wardrobe.