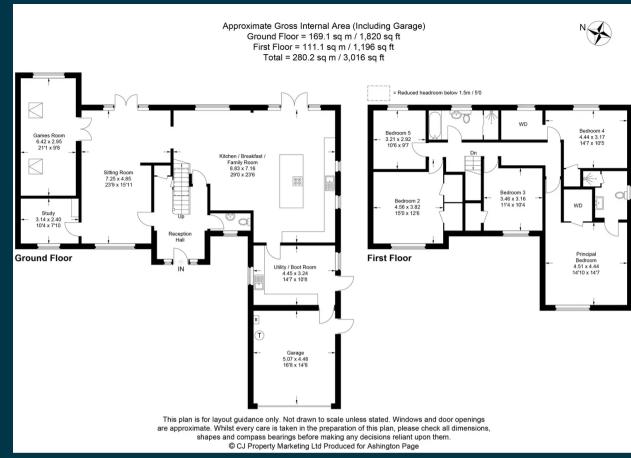

6 Knottocks End, Beaconsfield
Guide Price £1,450,000

Ashington Page

This stunning home offers a modern, light, and airy living space perfect for a growing family and access to the beautiful Chiltern countryside. It's a few minutes' walk from one of the two parks in Beaconsfield. Nearby amenities include the local cricket club and the Lion of Beaconsfield, a popular gastro pub in town. Other benefits are the fantastic schooling in the area and being within walking distance of the mainline station to London Marylebone and the town centre with it's fabulous, shops, bars and restaurants.