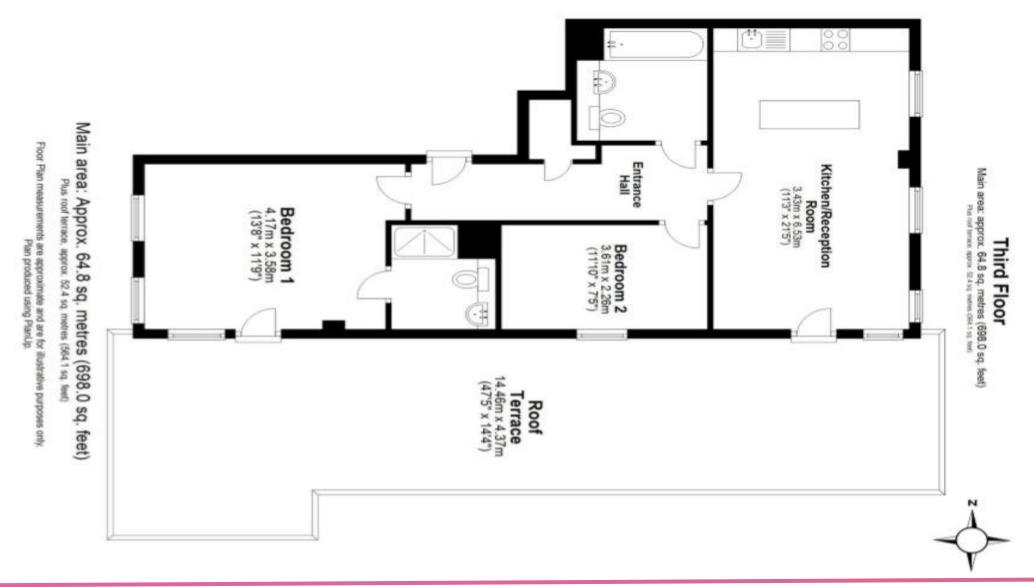

## Penthouse, Fox House

This Penthouse apartment is ideally suited to a professional working from home or as a property share, located within minutes of Chertsey Railway station serving London and the High Street with its variety of shops, restaurants and bars within 0.25 miles, making this a convenient and centrally located home. The property has floor to ceiling windows giving an abundance of natural light, high ceilings, modern bathrooms and fitted kitchen and a 47' private South facing roof terrace.