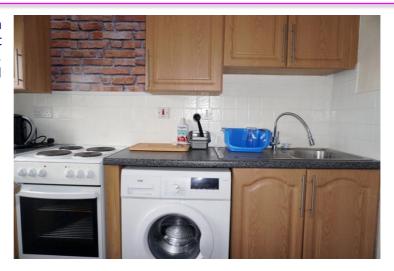

E.K. Business Park 14 Stroud Road East Kilbride G75 0YA

The fitted kitchen has a range of beech effect base and wall cabinets, and space for all freestanding appliances.

E.K. Business Park 14 Stroud Road East Kilbride G75 0YA

# Council Tax Band: A Measurements

Lounge 10'5" x 17'7"

Kitchen 6'8" x 8'11"

Bedroom 14'3" x 9'6"

Bathroom 5'5" x 6'6"

**Joyce Heeps Homes Ltd** E.K. Business Park 14 Stroud Road

East Kilbride G75 0YA