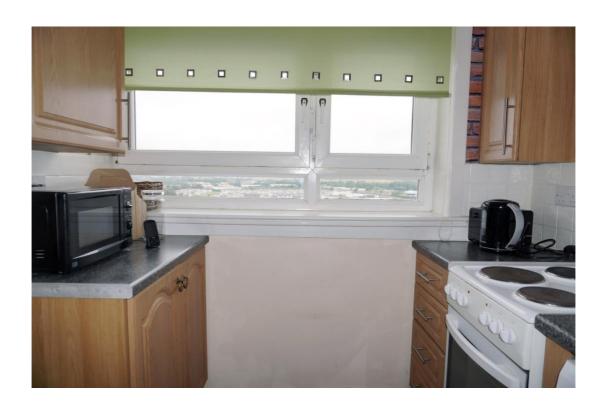

#### **Features**

Modern fitted kitchen Lift allowing access to all floors.

Stylish shower room Residents parking

UPVC double-glazing. Concierge service

E.K. Business Park 14 Stroud Road East Kilbride G75 0YA

E.K. Business Park 14 Stroud Road East Kilbride G75 0YA

The fitted kitchen has a range of beech effect base and wall cabinets, and space for all freestanding appliances.

E.K. Business Park 14 Stroud Road East Kilbride G75 0YA