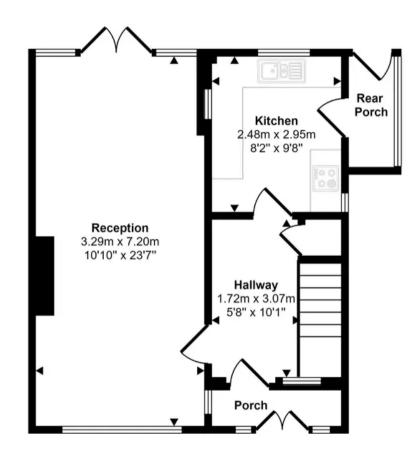

## Approx Gross Internal Area 103 sq m / 1107 sq ft

Ground Floor
Approx 44 sq m / 479 sq ft

First Floor Approx 43 sq m / 460 sq ft

Garage / Outbuilding Approx 16 sq m / 168 sq ft

This floorplan is only for illustrative purposes and is not to scale. Measurements of rooms, doors, windows, and any items are approximate and no responsibility is taken for any error, omission or mis-statement. Icons of items such as bathroom suites are representations only and may not look like the real items. Made with Made Snappy 360.