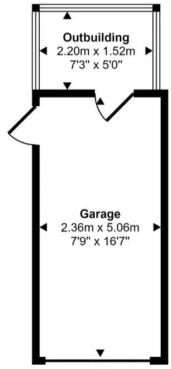

## Approx Gross Internal Area 103 sq m / 1107 sq ft

Ground Floor
Approx 44 sq m / 479 sq ft

First Floor Approx 43 sq m / 460 sq ft

Garage / Outbuilding Approx 16 sq m / 168 sq ft

This floorplan is only for illustrative purposes and is not to scale. Measurements of rooms, doors, windows, and any items are approximate and no responsibility is taken for any error, omission or mis-statement. Icons of items such as bathroom suites are representations only and may not look like the real items. Made with Made Snappy 360.