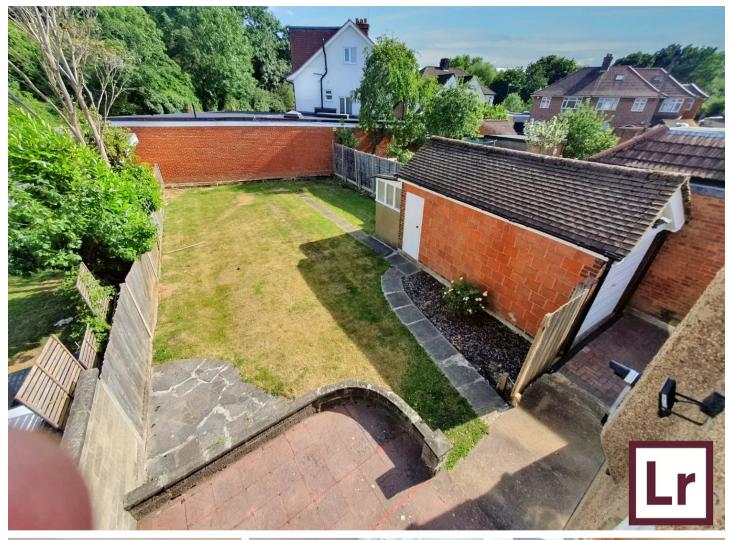

Tenure: Freehold

- Semi-detached house
- NO ONWARD CHAIN
- Three bedrooms
- Garage
- Potential to extend stpp
- Spacious accommodation
- Generous private garden