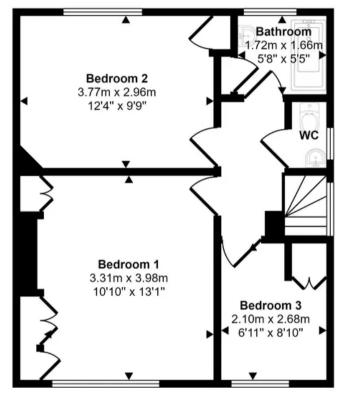

## Approx Gross Internal Area 103 sq m / 1107 sq ft

Ground Floor
Approx 44 sq m / 479 sq ft

First Floor Approx 43 sq m / 460 sq ft

Garage / Outbuilding Approx 16 sq m / 168 sq ft

This floorplan is only for illustrative purposes and is not to scale. Measurements of rooms, doors, windows, and any items are approximate and no responsibility is taken for any error, omission or mis-statement. Icons of items such as bathroom suites are representations only and may not look like the real items. Made with Made Snappy 360.