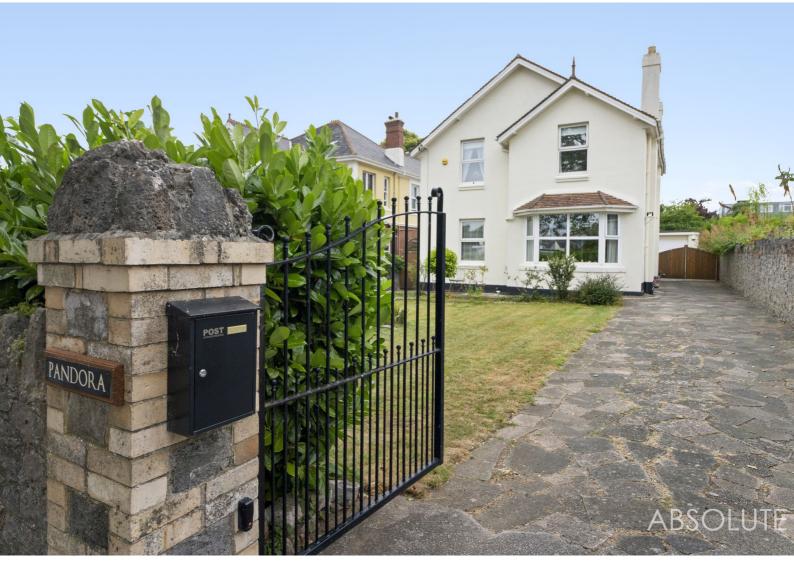

Pandora is a superbly presented four bedroom detached period residence, situated in a highly sought after residential area.

The inside of Pandora's spacious accommodation briefly comprises of a reception hallway, cloakroom/wc, a both quality and modern fitted kitchen/diner with integral appliances with an additional separate utility room and two spacious sitting rooms with the main sitting room having a wood burning stove.

01803 214214

Outside the property is approached via automated wrought iron gates that give access to ample driveway parking for cars, boat, motor home etc. There is an attractively landscaped front garden which is level and laid largely to lawn with flower beds bordering and a crazy paved patio area.

From the driveway there are further wooden gates which give access to the detached tandem length garage with up and over door, light and power and courtesy door. The rear garden is a particular feature of the property with large crazy paved patio area and a good sized level lawned garden with flower beds bordering. At the top of the garden there is a patio area with feature pergola, ideal for alfresco dining. The rear garden is enclosed by brick walling.