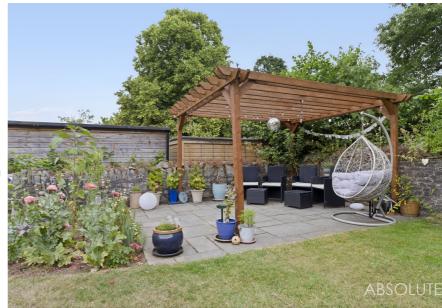

From the driveway there are further wooden gates which give access to the detached tandem length garage with up and over door, light and power and courtesy door. The rear garden is a particular feature of the property with large crazy paved patio area and a good sized level lawned garden with flower beds bordering. At the top of the garden there is a patio area with feature pergola, ideal for alfresco dining. The rear garden is enclosed by brick walling.