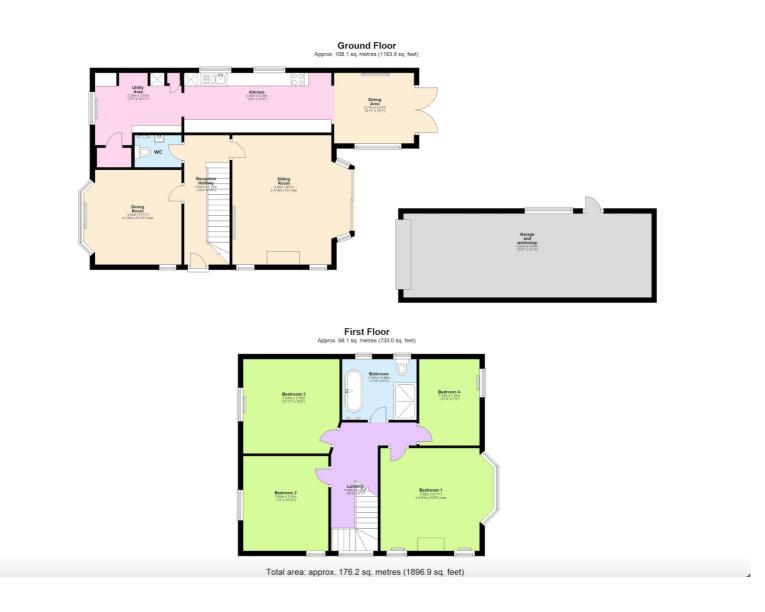

Pandora is a superbly presented four bedroom detached period residence, situated in a highly sought after residential area.

The inside of Pandora's spacious accommodation briefly comprises of a reception hallway, cloakroom/wc, a both quality and modern fitted kitchen/diner with integral appliances with an additional separate utility room and two spacious sitting rooms with the main sitting room having a wood burning stove.

On the first floor there is a spacious reception hallway, access to four good sized bedrooms and a luxury four piece bathroom / wc. A Superbly Presented Four Bedroom Period Residence Within A Sought After Area Close to Cary Park & Babbacombe Downs, Featuring A Modern Fitted Kitchen, Luxury Four Piece Bathroom & Ample Parking...

From the driveway there are further wooden gates which give access to the detached tandem length garage with up and over door, light and power and courtesy door. The rear garden is a particular feature of the property with large crazy paved patio area and a good sized level lawned garden with flower beds bordering. At the top of the garden there is a patio area with feature pergola, ideal for alfresco dining. The rear garden is enclosed by brick walling.