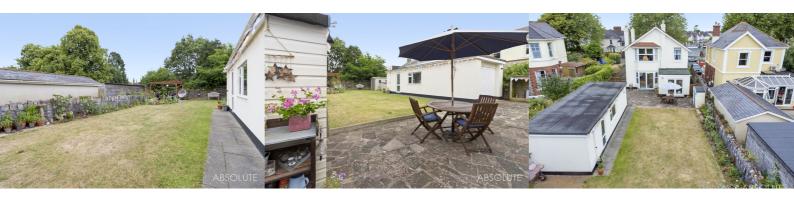

01803 214214

Outside the property is approached via automated wrought iron gates that give access to ample driveway parking for cars, boat, motor home etc. There is an attractively landscaped front garden which is level and laid largely to lawn with flower beds bordering and a crazy paved patio area.

From the driveway there are further wooden gates which give access to the detached tandem length garage with up and over door, light and power and courtesy door. The rear garden is a particular feature of the property with large crazy paved patio area and a good sized level lawned garden with flower beds bordering. At the top of the garden there is a patio area with feature pergola, ideal for alfresco dining. The rear garden is enclosed by brick walling.