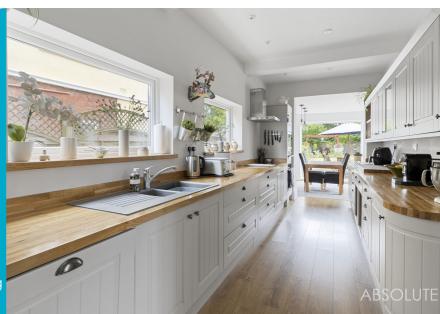

Pandora is a superbly presented four bedroom detached period residence, situated in a highly sought after residential area.

The inside of Pandora's spacious accommodation briefly comprises of a reception hallway, cloakroom/wc, a both quality and modern fitted kitchen/diner with integral appliances with an additional separate utility room and two spacious sitting rooms with the main sitting room having a wood burning stove.