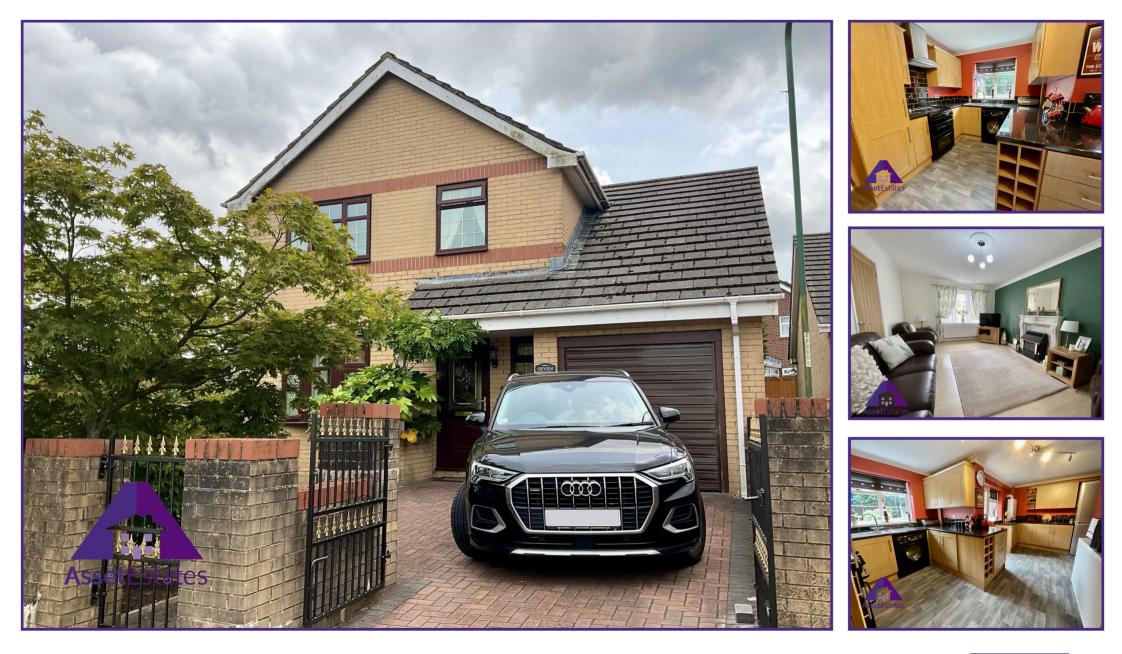

Gelli Close, Tredegar, NP22 3RE

£279,950

## Entrance

5'9" x 17'5" (1.8m x 5.35m) **WC** 

5'5" x 2'6" (1.7m x 0.8m) Lounge/Diner

11'2" x 28'6" (3.44m x 8.73m) Conservatory

8'7" x 9'4" (2.67m x 2.88m) **Kitchen** 

10'9" x 16'7" (3.34m x 5.1m) Garage

8'4" x 18'2" (2.59m x 5.56m) Shower Room

5' x 7'5" (1.54m x 2.3m)

## Bedroom 1

10'7" x 13'1" (3.29m x 4m) Bedroom 2

9'8" x 10'7" (3m x 3.29m) Bedroom 3

8'1" x 6'4" (2.49m x 1.96m) Bedroom 4

6'4" x 10' (1.98m x 3.05m) **Tenure** We have been informed that this property is Freehold, intending purchasers should make enquires with their solicitor

Services Mains gas, electric, water and drainage

**Council Tax** Band: D

Ground Floor 75.7 sq.m. (814 sq.ft.) appro