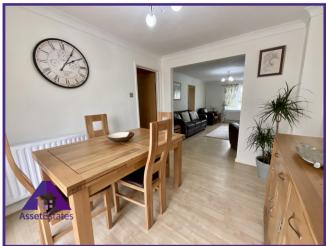

## Entrance

5'9" x 17'5" (1.8m x 5.35m) **WC** 

5'5" x 2'6" (1.7m x 0.8m) Lounge/Diner

11'2" x 28'6" (3.44m x 8.73m) Conservatory

8'7" x 9'4" (2.67m x 2.88m) **Kitchen** 

10'9" x 16'7" (3.34m x 5.1m) Garage