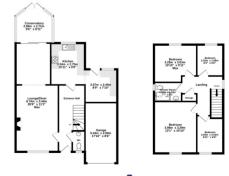

## Entrance

5'9" x 17'5" (1.8m x 5.35m) **WC** 

5'5" x 2'6" (1.7m x 0.8m) Lounge/Diner

11'2" x 28'6" (3.44m x 8.73m) Conservatory

8'7" x 9'4" (2.67m x 2.88m) **Kitchen** 

10'9" x 16'7" (3.34m x 5.1m) Garage

8'4" x 18'2" (2.59m x 5.56m) Shower Room

5' x 7'5" (1.54m x 2.3m)

## Bedroom 1

10'7" x 13'1" (3.29m x 4m) Bedroom 2

9'8" x 10'7" (3m x 3.29m) Bedroom 3

8'1" x 6'4" (2.49m x 1.96m) Bedroom 4

6'4" x 10' (1.98m x 3.05m) **Tenure** We have been informed that this property is Freehold, intending purchasers should make enquires with their solicitor

Services Mains gas, electric, water and drainage

**Council Tax** Band: D

Ground Floor 75.7 sq.m. (814 sq.ft.) appro