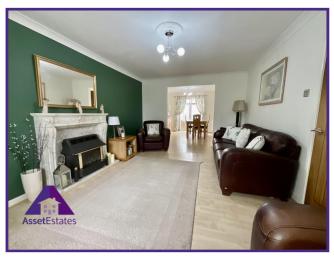

## Entrance

5'9" x 17'5" (1.8m x 5.35m) **WC** 

5'5" x 2'6" (1.7m x 0.8m) Lounge/Diner

11'2" x 28'6" (3.44m x 8.73m) Conservatory

8'7" x 9'4" (2.67m x 2.88m) **Kitchen** 

10'9" x 16'7" (3.34m x 5.1m) Garage