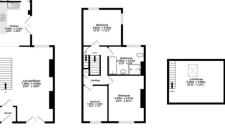

## Entrance

4'2" x 4'5" (1.31m x 1.4m) Lounge/Diner

16'6" x 22'9" (5.08m x 7m) **Kitchen** 

10'1" x 13'3" (3.09m x 4.07m) **Utility Room** 

6'9" x 5' (2.11m x 1.53m) WC

2'8" x 4'8" (0.87m x 1.47m) Bedroom 1

11' x 13'9" (3.38m x 4.24m) Bedroom 2 7'2" x 11' (2.2m x 3.38m) Bedroom 3

11'9" x 11'1" (3.63m x 3.39m) Loft

13'1" x 16'8" (4m x 5.15m) Bathroom

11' x 8'7" (3.36m x 2.67m)

**Tenure** We have been informed that this property is freehold, intending purchasers should make enquires with their solicitors