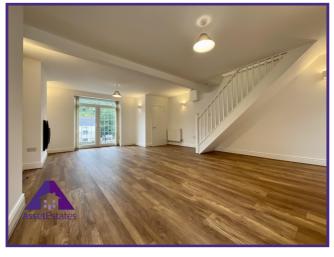

## Entrance

4'2" x 4'5" (1.31m x 1.4m) Lounge/Diner

16'6" x 22'9" (5.08m x 7m) **Kitchen** 

10'1" x 13'3" (3.09m x 4.07m) **Utility Room** 

6'9" x 5' (2.11m x 1.53m) WC

2'8" x 4'8" (0.87m x 1.47m) Bedroom 1