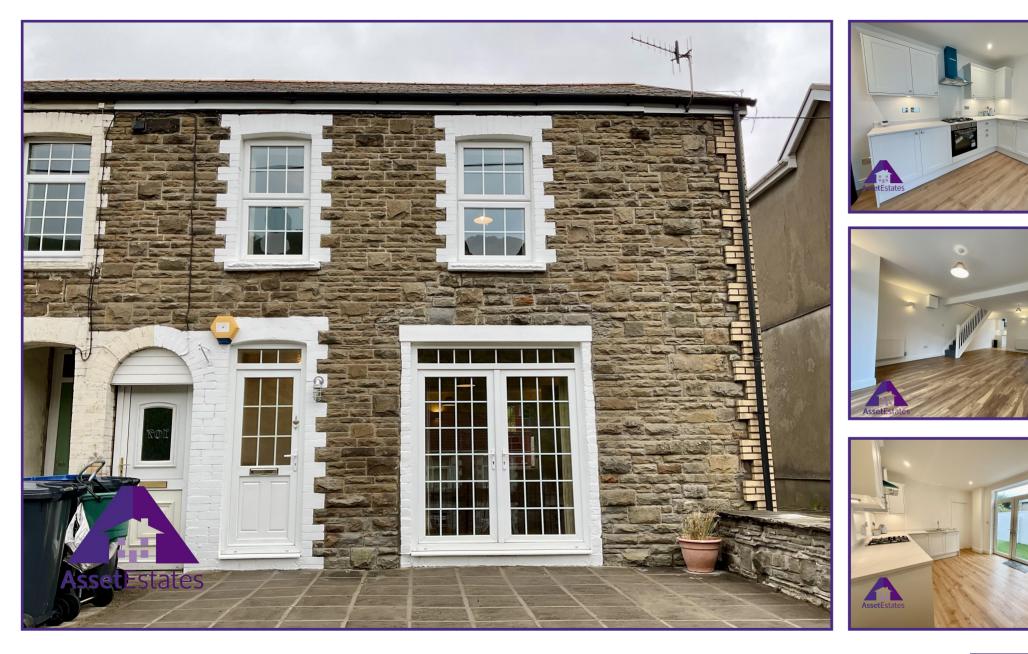

Glanyrafon Terrace, Blaina, Abertillery, NP13 3ED

£175,000

## Entrance

4'2" x 4'5" (1.31m x 1.4m) Lounge/Diner

16'6" x 22'9" (5.08m x 7m) **Kitchen** 

10'1" x 13'3" (3.09m x 4.07m) **Utility Room** 

6'9" x 5' (2.11m x 1.53m) WC

2'8" x 4'8" (0.87m x 1.47m) Bedroom 1

11' x 13'9" (3.38m x 4.24m) Bedroom 2 7'2" x 11' (2.2m x 3.38m) Bedroom 3

11'9" x 11'1" (3.63m x 3.39m) Loft

13'1" x 16'8" (4m x 5.15m) Bathroom

11' x 8'7" (3.36m x 2.67m)

**Tenure** We have been informed that this property is freehold, intending purchasers should make enquires with their solicitors