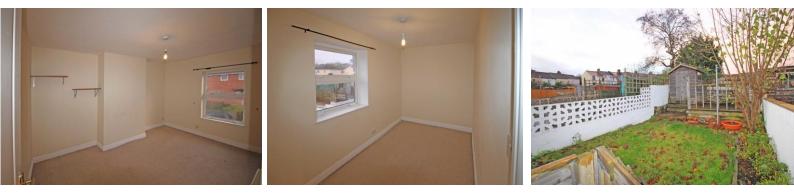

# **BEDROOM 1**

13' 2" x 9' 4" (4.01m x 2.84m) (max) Spacious double bedroom with Upvc double glazed window to front aspect. Wall mounted electric night storage heater. Double doors to built-in wardrobe complete with hanging rail and shelf. Further doors to high level storage cupboard. Telephone point.

#### **BEDROOM 2**

12' 7" x 5' 8" (3.84m x 1.73m) Further spacious bedroom with Upvc double glazed window to rear aspect.

# **REAR GARDEN**

Small paved courtyard garden area leading to steps that lead up to a lawned garden edged with flower borders and further steps to a lovely decked sun terrace. Fitted garden shed. Outside tap.