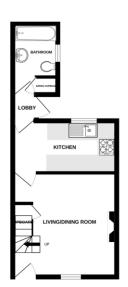

PROPERTY DETAILS:

#### APPROACH

Part glazed Upvc front door to living/dining room.

# LIVING/DINING ROOM

12' 7" x 12' 7" (3.84m x 3.84m) (max) Spacious room with Upvc double glazed window to front aspect. Stairs to first floor. Feature brick facia fireplace opening with tiled hearth. Wood effect laminate flooring. Wall mounted electric night storage heater. TV and telephone points. Wall lighting. Door to understair cupboard. Door to kitchen.

#### **KITCHEN**

12' 7" x 6' 3" (3.84m x 1.91m) Upvc double glazed window to rear aspect with outlook over the garden. Modern fitted kitchen with range of base and wall units in white finish. Roll-edge worktop with tiled surround and inset stainless steel sink. Integral eye level electric oven and hob with extractor hood over. Space and plumbing for washing machine and dishwasher. Space for freestanding fridge/freezer. Tiled floor. Recess spotlights. Further under worktop appliance space. Wall mounted electric night storage heater. Door to rear lobby.

#### **REAR LOBBY**

 $3^\prime\,2^v$  x  $2^\prime\,2^w$  (0.97m x 0.66m) Small lobby area with matching tiled floor. Upvc part glazed door to garden. Door to bathroom.

#### BATHROOM

6' 2" x 5' 5" (1.88m x 1.65m) (plus door recess) Upvc double glazed window to side aspect with obscure glass. White suite comprising; low level w.c., pedestal hand wash basin and bath with tiled surround and electric shower. Matching tiled floor. Fully tiled walls. Chrome ladder style electric radiator. Extractor fan. Door to airing cupboard complete with hot water tank and shelving.

#### **FIRST FLOOR**

# STAIRS/LANDING

Stairs from living/dining room to small first floor landing. Recess spotlights. Doors to bedrooms.

### AGENTS NOTES:

The property is Freehold. Council Tax Band B - Exeter City Council

GROUND FLOOR

1ST FLOOR

rements are approximate. Not to scale. Illustrative purposes only Made with Metropix C2023

WWW.EPC4U.COM