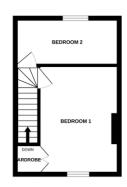

#### **FIRST FLOOR**

# STAIRS/LANDING

Stairs from living/dining room to small first floor landing. Recess spotlights. Doors to bedrooms.

# **BEDROOM 1**

13' 2" x 9' 4" (4.01m x 2.84m) (max) Spacious double bedroom with Upvc double glazed window to front aspect. Wall mounted electric night storage heater. Double doors to built-in wardrobe complete with hanging rail and shelf. Further doors to high level storage cupboard. Telephone point.

#### **BEDROOM 2**

12' 7" x 5' 8" (3.84m x 1.73m) Further spacious bedroom with Upvc double glazed window to rear aspect.

### AGENTS NOTES:

The property is Freehold. Council Tax Band B - Exeter City Council

GROUND FLOOR

1ST FLOOR

rements are approximate. Not to scale. Illustrative purposes only Made with Metropix C2023

WWW.EPC4U.COM