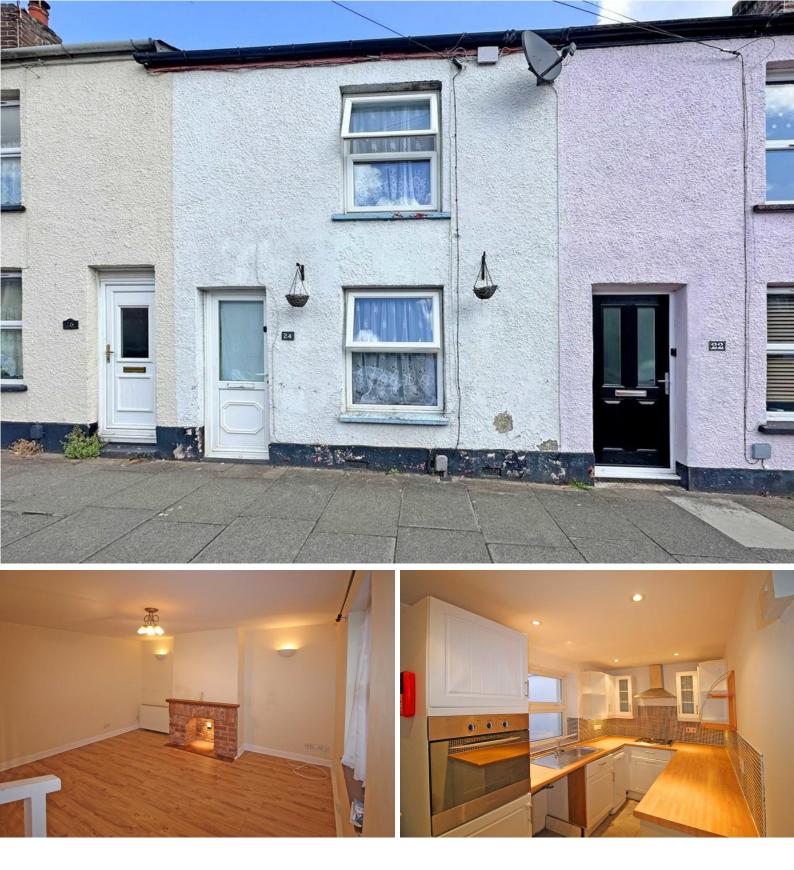

Well presented two bedroom mid terrace house, situated in a highly sought after suburb of Exeter close to the R, D & E Hospital and with good access to all local amenities and the city centre. This attractive property features; good sized living/dining room, modern fitted kitchen and downstair modern bathroom, and on the first floor are two good sized bedrooms. The property benefits from an enclosed garden with paved and lawned areas leading to a raised timber sun deck terrace. Chain Free.

# Dryden Road Exeter £225,000

Well presented mid terrace house | Two bedrooms | Spacious living/dining room | Modern fitted kitchen | Ground floor modern bathroom | Enclosed rear garden | Electric night storage heating | Upvc double glazed windows | Ideal first home or investment property | Chain Free

#### APPROACH

Part glazed Upvc front door to living/dining room.

# LIVING/DINING ROOM

12' 7" x 12' 7" (3.84m x 3.84m) (max) Spacious room with Upvc double glazed window to front aspect. Stairs to first floor. Feature brick facia fireplace opening with tiled hearth. Wood effect laminate flooring. Wall mounted electric night storage heater. TV and telephone points. Wall lighting. Door to understair cupboard. Door to kitchen.

#### **KITCHEN**

12' 7" x 6' 3" (3.84m x 1.91m) Upvc double glazed window to rear aspect with outlook over the garden. Modern fitted kitchen with range of base and wall units in white finish. Roll-edge worktop with tiled surround and inset stainless steel sink. Integral eye level electric oven and hob with extractor hood over. Space and plumbing for washing machine and dishwasher. Space for freestanding fridge/freezer. Tiled floor. Recess spotlights. Further under worktop appliance space. Wall mounted electric night storage heater. Door to rear lobby.