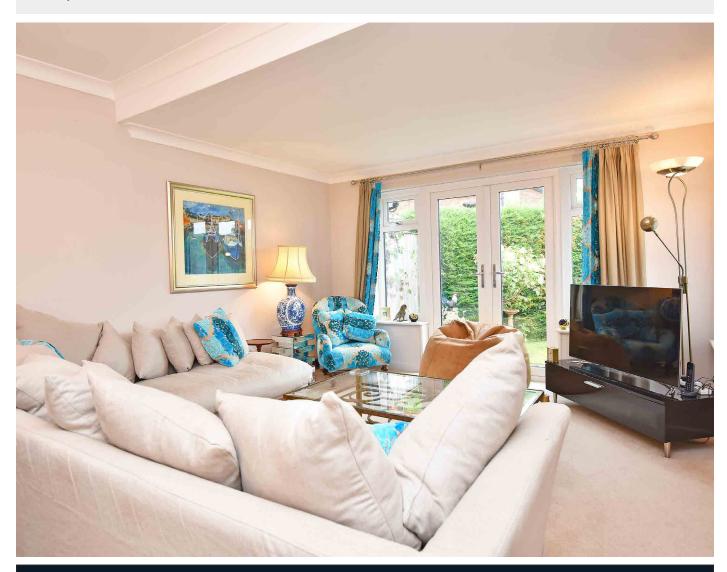

#### SITTING / DINING ROOM

A large reception room with a sitting and dining areas with glazed doors leading to the garden.