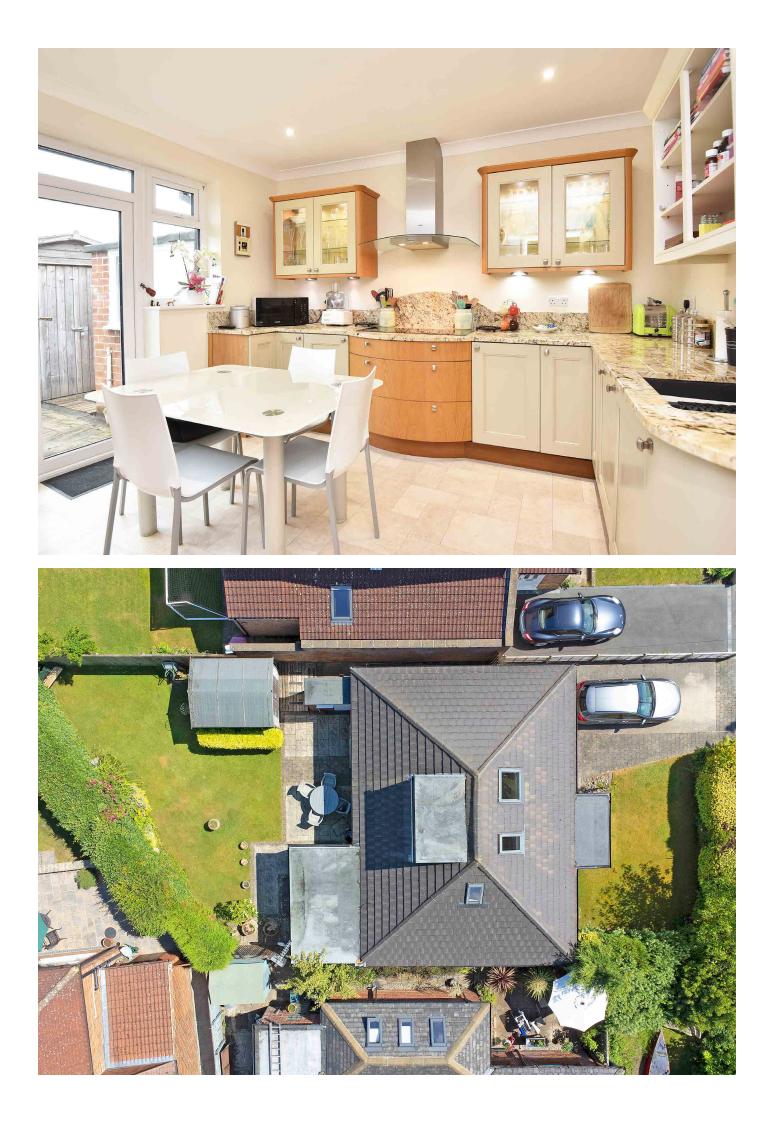

#### **KITCHEN**

With space for dining table, window and glazed door overlooking the garden. The kitchen comprises a range of quality wall and base units with granite worktops, sink with boiling water tap, induction hob, double oven, integrated dishwasher and fridge.

#### Outside

A drive provides parking. To the rear of the property, there is an attractive garden with lawn and paved sitting area. Timber garden shed with light and power and space for additional appliances. Outside boiler cupboard/store.