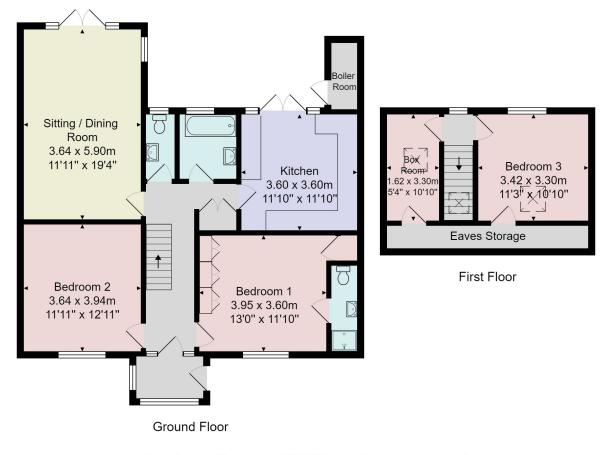

# FLOOR PLAN

Total Area: 111.4 m<sup>2</sup> ... 1199 ft<sup>2</sup> (excluding eaves storage) All measurements are approximate and for display purposes only.

No liability is accepted by either the agency or Box Property Solutions Ltd as to the exact measurements of the rooms. Box Property Solutions Ltd retains the copyright on this plan and allows agents to use it with agreed permission.

#### GROUND FLOOR RECEPTION HALL

#### SITTING / DINING ROOM

A large reception room with a sitting and dining areas with glazed doors leading to the garden.

#### **KITCHEN**

With space for dining table, window and glazed door overlooking the garden. The kitchen comprises a range of quality wall and base units with granite worktops, sink with boiling water tap, induction hob, double oven, integrated dishwasher and fridge.

#### **BEDROOM 1**

A double bedroom with fitted wardrobe. Utility cupboard with space and plumbing for washing machine and tumble dryer.

#### **EN-SUITE SHOWER ROOM**

A white suite comprising WC, washbasin and shower.

#### **BEDROOM 2**

A good sized double bedroom.

#### BATHROOM

Modern white suite comprising basin and bath with shower above. Heated towel rail. Tiled walls and floor with underfloor heating. Separate WC with basin.

#### FIRST FLOOR BEDROOM 3

A double bedroom with Access to eaves storage space.

#### **BEDROOM 4 / STUDY**

A single bedroom or office with access to eaves storage space.