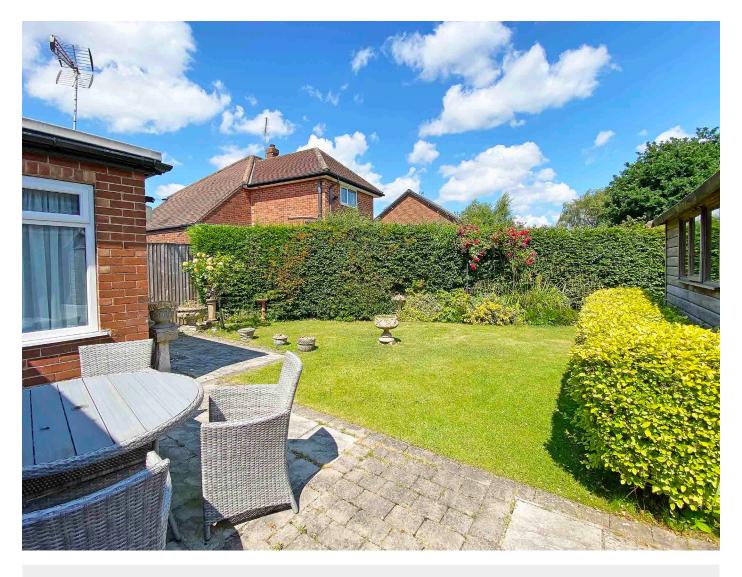

#### Outside

A drive provides parking. To the rear of the property, there is an attractive garden with lawn and paved sitting area. Timber garden shed with light and power and space for additional appliances. Outside boiler cupboard/store.