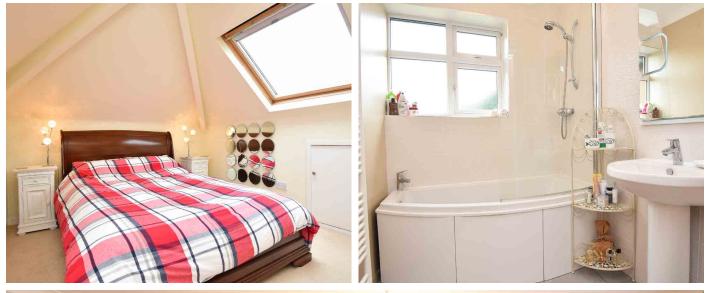

#### FIRST FLOOR BEDROOM 3

A double bedroom with Access to eaves storage space.

#### BATHROOM

Modern white suite comprising basin and bath with shower above. Heated towel rail. Tiled walls and floor with underfloor heating. Separate WC with basin.