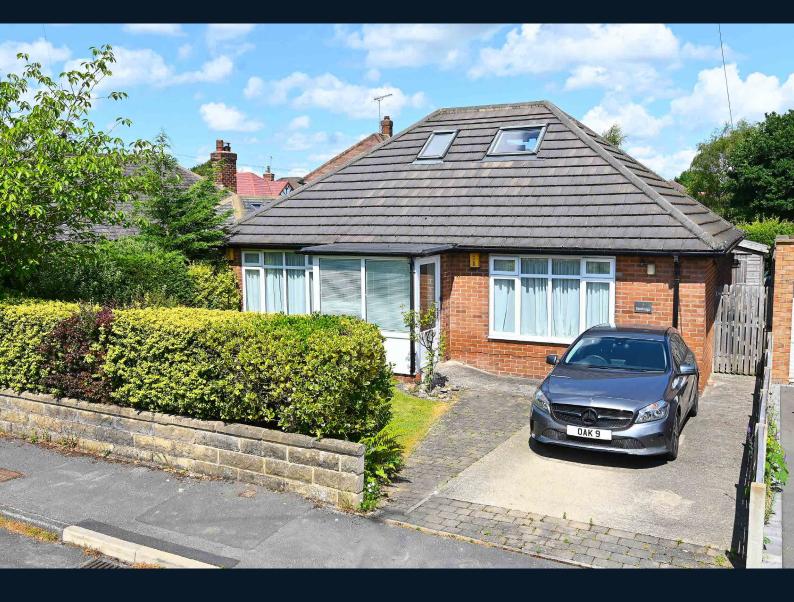

## A beautifully presented three / four bedroom detached bungalow, with attractive garden, situated in this quiet and convenient location within the sought-after "Saints" area of Harrogate.

This super bungalow provides very well presented and flexible accommodation . On the ground floor, there is a large reception room together with a high-quality fitted kitchen, two double bedrooms, en-suite shower room and a modern bathroom with underfloor heating. Stairs lead to the first floor where there is a further double bedroom and a study/ single bedroom. The property occupies an attractive plot with a driveway and good-sized garden with lawn and paved sitting area.

The property is situated on a quiet cul-de-sac within this popular area of Harrogate, well served by excellent local amenities, close to highly regarded schools and is just a short distance from the town centre via the famous Harrogate Stray. No onward sale chain.

#### Outside

A drive provides parking. To the rear of the property, there is an attractive garden with lawn and paved sitting area. Timber garden shed with light and power and space for additional appliances. Outside boiler cupboard/store.