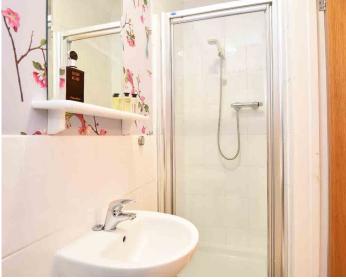

#### **EN-SUITE SHOWER ROOM**

A white suite comprising WC, washbasin and shower.