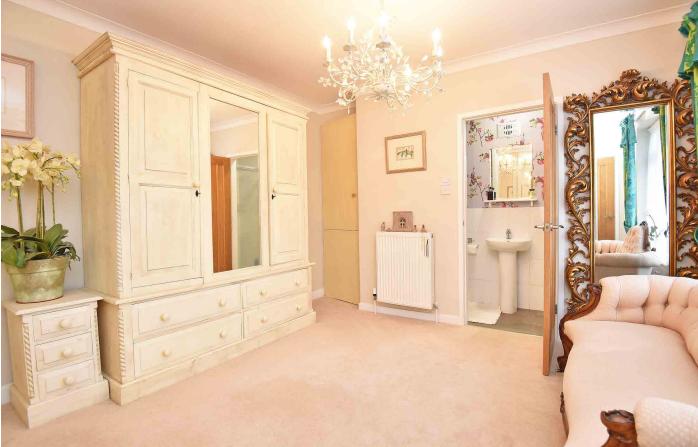

#### **BEDROOM 1**

A double bedroom with fitted wardrobe. Utility cupboard with space and plumbing for washing machine and tumble dryer.

#### **EN-SUITE SHOWER ROOM**

A white suite comprising WC, washbasin and shower.

#### **BEDROOM 2**

A good sized double bedroom.