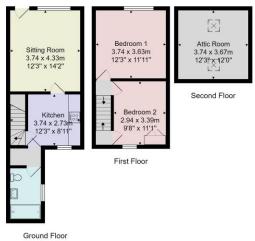

The property provides spacious accommodation over three levels comprising sitting room, modern kitchen, ground-floor shower room, two double bedrooms and a large attic room. To the rear of the property there is an enclosed courtyard garden.

#### **OUTSIDE**

To the rear of the property there is an enclosed courtyard garden.

Tenure - Freehold

**Council Tax Band - A** 

Total Area: 74.0 m² ... 797 ft²

All measurements are approximate and for display purposes only.

No liability is accepted by either the agency or Box Property Solutions Ltd as to the exact measurements of the rooms.

Box Property Solutions Ltd retains the copyright on this plan and allows agents to use it with agreed permission.