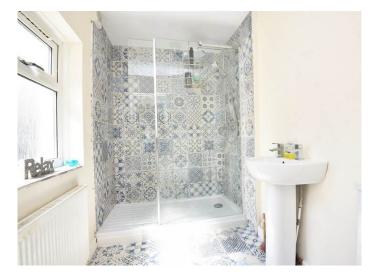

#### **SHOWER ROOM**

A white suite comprising WC, washbasin and shower. Tiled walls and floor.