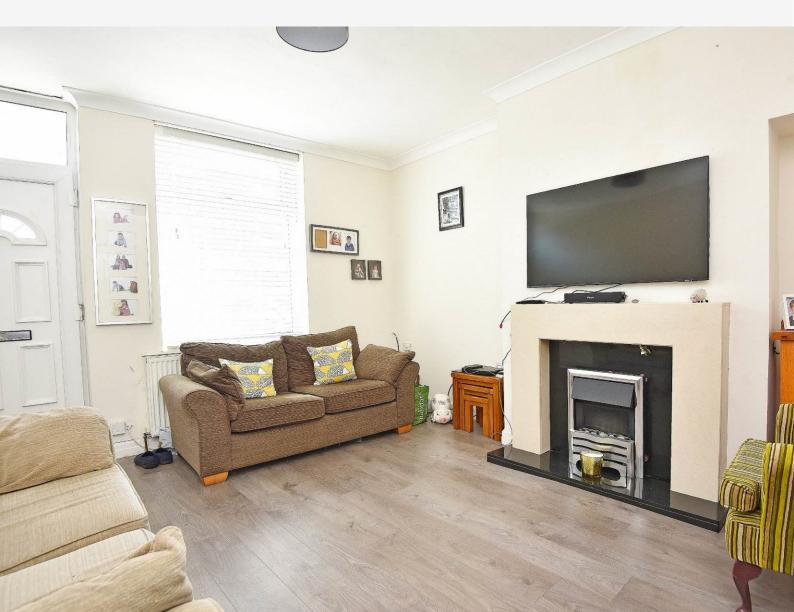

# GROUND FLOOR SITTING ROOM

A spacious reception room with attractive fireplace with electric fire.