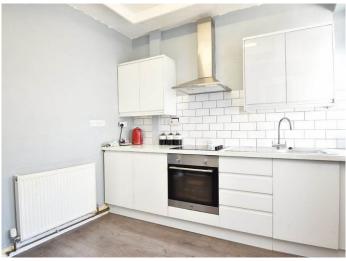

#### **KITCHEN**

With a range of modern fitted units with electric hob and oven. Space for appliances. A door leads to the garden.