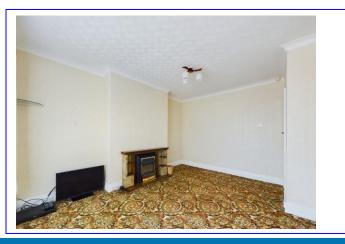

The entrance hallway is accessed via glazed door which gives access to the accommodation. To the front of the bungalow is a spacious reception room with bay