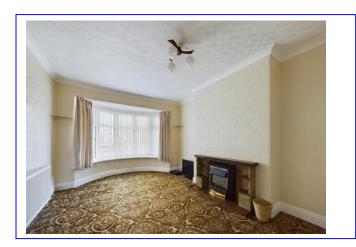

The entrance hallway is accessed via glazed door which gives access to the accommodation. To the front of the bungalow is a spacious reception room with bay