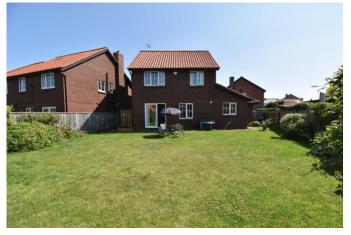

Externally, the property is located on a larger than average plot. The front is laid mainly to lawn & has a long tarmac driveway providing off-street parking for several vehicles. This leads to an attached double Garage with up & over doors, exit door to rear, power, light. The rear garden faces towards the southwest & is enclosed by timber fencing. It has an expansive well-tended lawn interspersed with attractive flower borders, a timber garden shed & practical timber HOME OFFICE which is well-insulated & LOCATION Situated within the popular market town of Northallerton, within walking distance of all the facilities and amenities the town has to offer. The property is well placed for primary and secondary schooling. The thriving market town has a weekly market which has been running since it was chartered in 1200. The bustling High Street is home to many independent businesses from delicatessens, greengrocers and department stores with larger chains also available. There are ample facilities to make use of including sports clubs, restaurants, pubs, theatre, bowling alley and cinema.