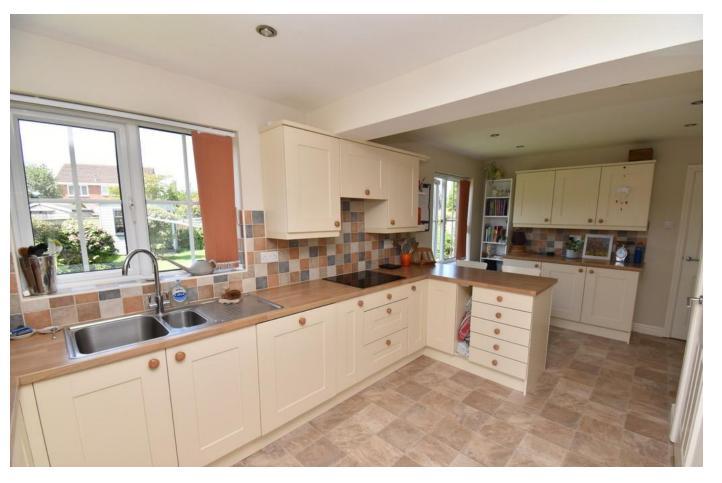

Youngs - Northallerton 01609 773004

equipped with WIFI connection, power & light.

An attractive detached house, occupying a desirable location at the head of a guiet cul de sac on the sought after south side of Northallerton. The property has well-proportioned rooms including a modern Breakfast kitchen which has been refurbished in recent years with cream shaker style units. The living room has the benefit of a living flame gas fire which gives a cosy feel to this spacious room & the separate dining room has patio doors leading out to the rear garden. The hall way with WC & a practical storage cupboard has a staircase rising to the first floor and gives access to all first-floor rooms. The landing allows access to the loft which is part boarded & has a pull-down ladder. The Master bedroom has an excellent range of built-in wardrobes & an ensuite shower room. There are 3 further bedrooms, also with practical built-in wardrobes providing excellent storage solutions. The family bathroom has a contemporary white suite including bath, WCand washbasin.