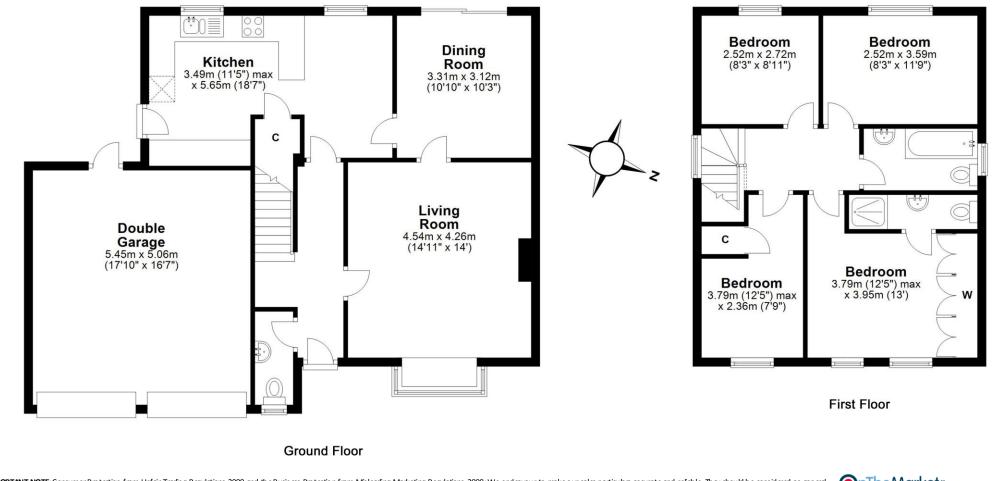

### Grenadier Drive Northallerton

Total area: approx. 140.4 sq. metres (1511.6 sq. feet)

IMPORTANT NOTE: Consumer Protection from Unfair Trading Regulations 2008 and the Business Protection from Misleading Marketing Regulations 2008: We endeavour to make our sales particulars accurate and reliable. They should be considered as general guidanceonly and do not constitute allor any part of the contract. None of these vices, fittings and equipment have been tested. Measurements, where given, are approximate and for descriptive purposes only. Boundaries cannot be guaranteed and must be checked by solicitors prior to exchange of contracts. Prospective buyes and their advisers should satisfy themselves as to the facts, and before arranging an inspection, availability. Further information on points of particular importance can be provided. No person in the employment of YoungsRPS (NE)Ltd has any authority to make or give any representation or warranty whatever in relation to this property.