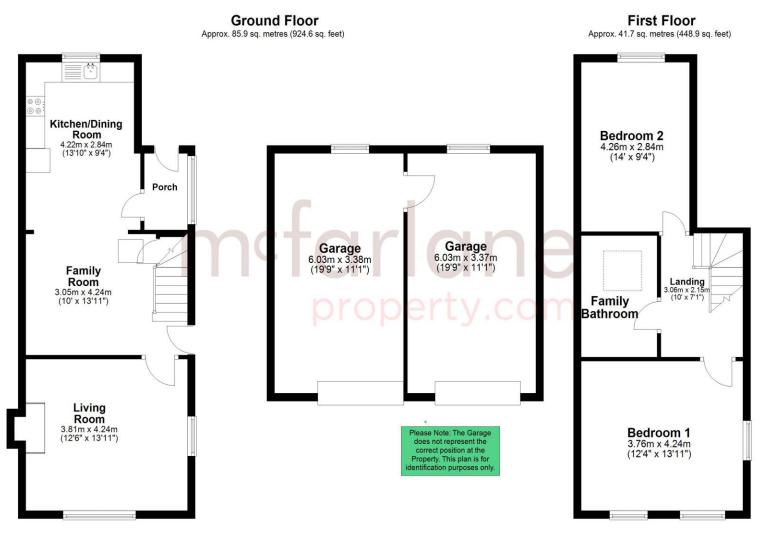

Because every home needs a personal touch.

If you would like to view this property then please get in touch.

**01793 751044** 

cricklade@mcfarlaneproperty.com

mcfarlaneproperty.com

Total area: approx. 127.6 sq. metres (1373.5 sq. feet)