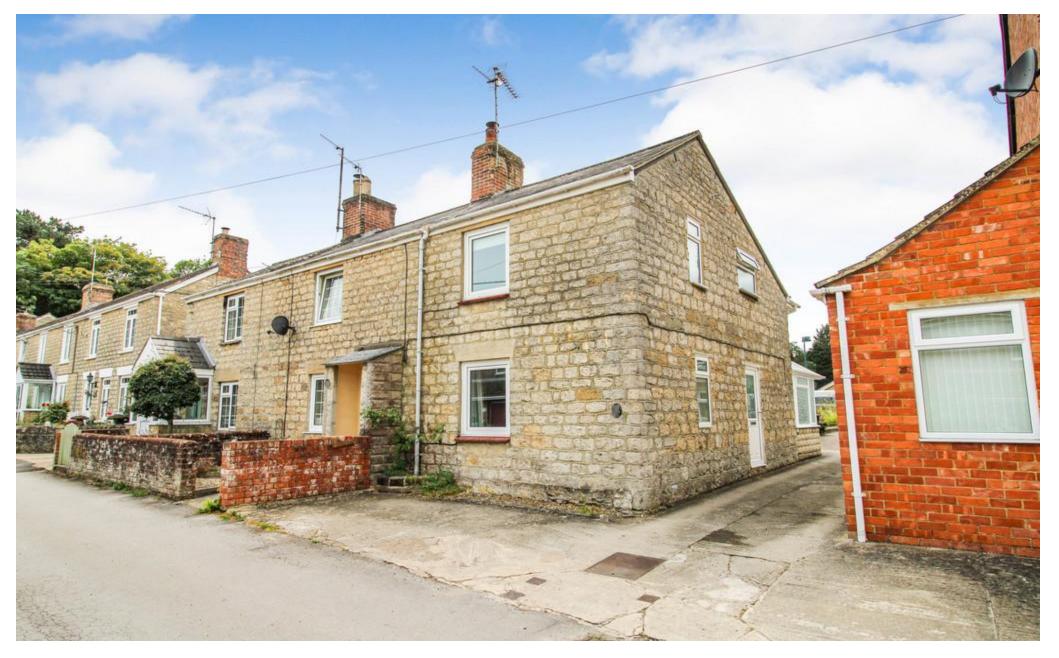

# Cottage with Gardens & Double Garage Purton North Wiltshire

- Stone Built Period Cottage
- Two Double Bedrooms
- Expansive Garden & Doble Garage

A delightful end of terrace period cottage located in The Hyde in Purton. This deceptively spacious cottage offers two reception rooms plus eat-in kitchen and two double bedrooms. The stone-built cottage offers an expansive rear garden with a detached double garage and numerous parking spaces. The cottage presents well and warrants an internal inspection, call sole selling agents McFarlane Cricklade on 01793 751044 viewings by appointment only.