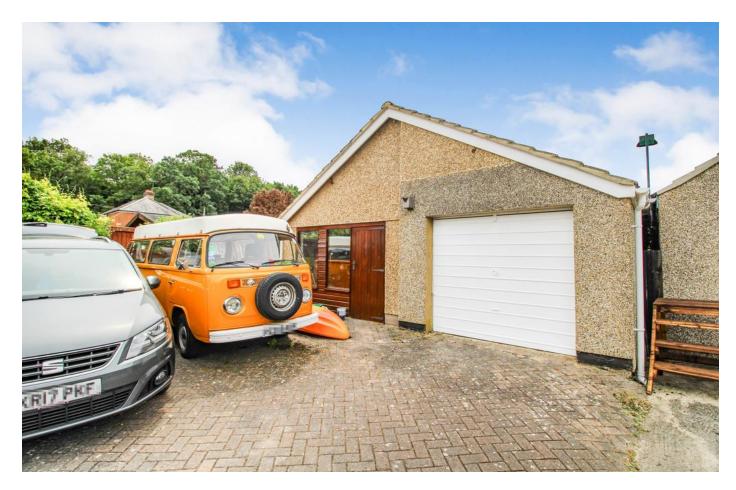

# Cottage with Gardens & Double Garage Purton North Wiltshire

- Stone Built Period Cottage
- Two Double Bedrooms
- Expansive Garden & Doble Garage

A delightful end of terrace period cottage located in The Hyde in Purton. This deceptively spacious cottage offers two reception rooms plus eat-in kitchen and two double bedrooms. The stone-built cottage offers an expansive rear garden with a detached double garage and numerous parking spaces. The cottage presents well and warrants an internal inspection, call sole selling agents McFarlane Cricklade on 01793 751044 viewings by appointment only.