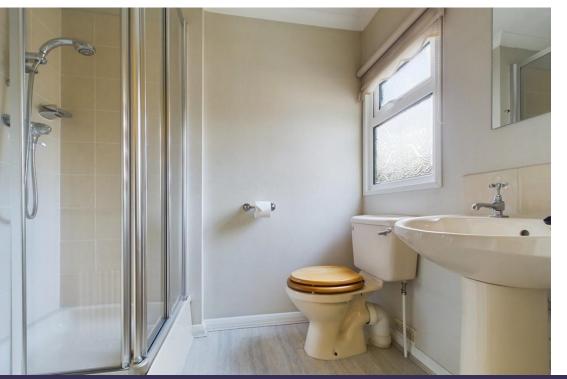

The main bathroom completes the accommodation comprising low flush WC, panelled bath and pedestal washbasin, tiled splashbacks window to the side.

Outside low maintenance gardens to front and rear, driveway to the side and single garage with up and over door and courtesy door to the side.