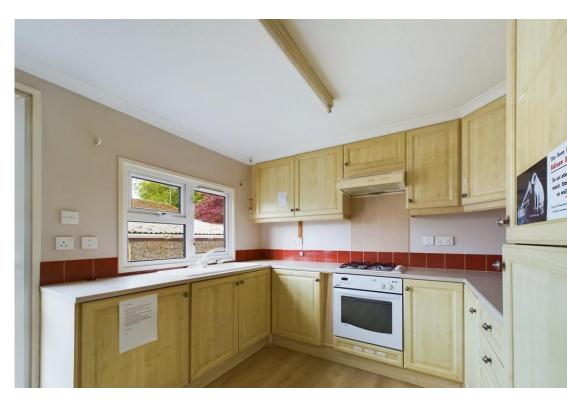

Front facing "L" shaped lounge dinner with double aspect windows and a feature fireplace.

Kitchen with a range of base and eye level units with roll edge worksurfaces, inset sink unit with mixer tap, tiled splashbacks, built in oven, four ring gas hob with extractor over, integrated washing machine and fridge freezer, built in storage cupboard housing combination boiler, entrance door and matching window to the side.