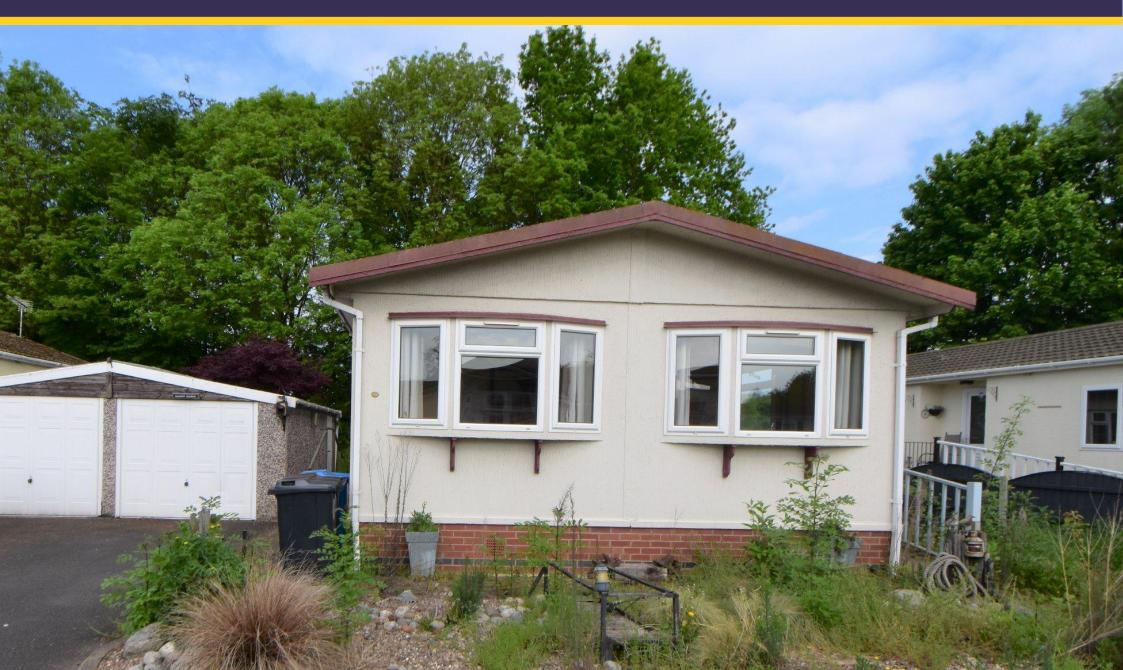

### Two bedroom detached park home, located on the popular Alvaston Park Homes site. Benefiting from off road parking, garage, kitchen, gas central heating and double glazing, its one not to be missed!

In brief the accommodation on offer comprises entrance hallway, L-shaped open plan lounge/dining room, fitted kitchen, two double bedrooms, both with fitted wardrobes, master with en-suite shower room and a separate family bathroom. Externally there are low maintenance gardens surrounding, driveway parking and a garage.

Being conveniently located for local amenities, Alvaston park, and easy access to road and transport links to Derby town centre, an early viewing is highly recommended. Entrance hall with built-in cloaks cupboard and built-in storage cupboard.