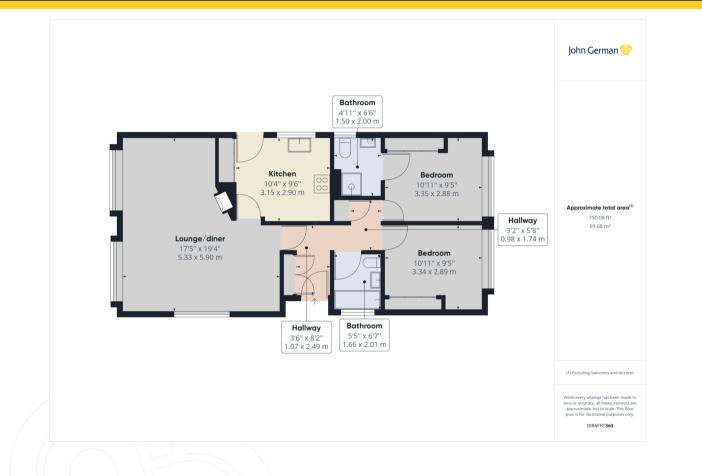

In brief the accommodation on offer comprises entrance hallway, L-shaped open plan lounge/dining room, fitted kitchen, two double bedrooms, both with fitted wardrobes, master with en-suite shower room and a separate family bathroom. Externally there are low maintenance gardens surrounding, driveway parking and a garage.