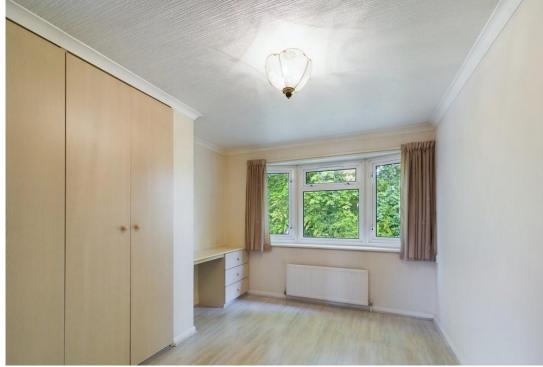

Two double bedrooms with windows overlooking the rear garden and a range of fitted bedrooms furniture. Master bedroom with ensuite shower room comprising low flush WC, shower enclosure and pedestal washbasin, tiled splashbacks and window to the side.