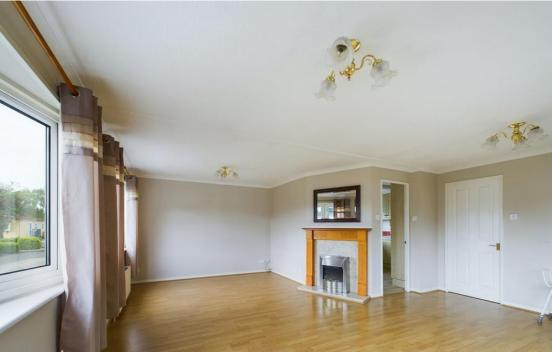

Front facing "L" shaped lounge dinner with double aspect windows and a feature fireplace.

Kitchen with a range of base and eye level units with roll edge worksurfaces, inset sink unit with mixer tap, tiled splashbacks, built in oven, four ring gas hob with extractor over, integrated washing machine and fridge freezer, built in storage cupboard housing combination boiler, entrance door and matching window to the side.