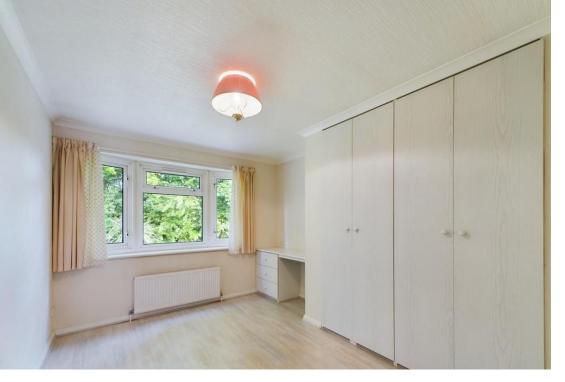

Two double bedrooms with windows overlooking the rear garden and a range of fitted bedrooms furniture. Master bedroom with ensuite shower room comprising low flush WC, shower enclosure and pedestal washbasin, tiled splashbacks and window to the side.