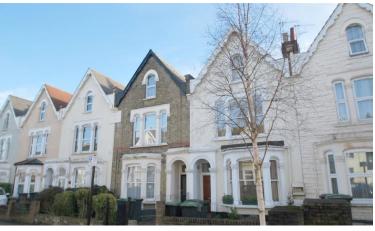

## H<sup>O</sup>BARTS

TWO BEDROOM GROUND FLOOR EDWARDIAN CONVERTED FLAT WITH OWN REAR GARDEN. The property offers some fine period features including high ceilings, period fireplaces and wood flooring and comprises of an attractive frontage, shared entrance opening to lobby area, own front door to full length entrance hallway, front reception room, double bedroom with bay window and fitted wardrobes, contemporary styled white bath/shower room, second double bedroom with wardrobes at one end, large fitted kitchen to the rear with door leading out to a good size rear garden. Ideally located for all amenities including excellent local shops, schools and nearby parks along with both Bounds Green Tube & Bowes Park National Rail Stations (20/25 Mins City/West End). \*\* POTENTIAL TO EXTEND TO THE REAR \*\*

## Whittington Road, Bowes Park, N22 8YH

£450,000 Share of Freehold

**HOBARTS ESTATE AGENTS** 

3 Crescent Road, Alexandra Park, London, N22 7RP sales@hobartsproperty.co.uk
www.hobarts.co.uk

0208 889 4322

- Two Good-Size Bedrooms
- Own Rear Garden
- White Secure Double-Glazing
- Large Fitted Kitchen
- > 20/25 Mins City/West End

- Ground Floor Edwardian Conversion
- Some Period Features
- Wood Flooring
- Close to Shops, Transport, Amenities
- POTENTIAL TO EXTEND TO THE REAR

WHITTINGTON ROAD TOTAL APPROX. FLOOR AREA 679 SQ.FT. (63.1 SQ.M.)