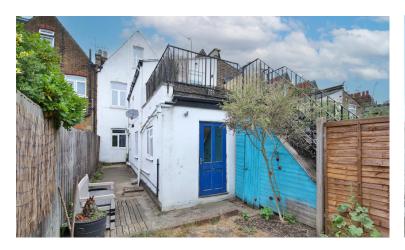

## H<sup>O</sup>BARTS

TWO BEDROOM GROUND FLOOR EDWARDIAN CONVERTED FLAT WITH OWN REAR GARDEN. The property offers some fine period features including high ceilings, period fireplaces and wood flooring and comprises of an attractive frontage, shared entrance opening to lobby area, own front door to full length entrance hallway, front reception room, double bedroom with bay window and fitted wardrobes, contemporary styled white bath/shower room, second double bedroom with wardrobes at one end, large fitted kitchen to the rear with door leading out to a good size rear garden. Ideally located for all amenities including excellent local shops, schools and nearby parks along with both Bounds Green Tube & Bowes Park National Rail Stations (20/25 Mins City/West End). \*\* POTENTIAL TO EXTEND TO THE REAR \*\*