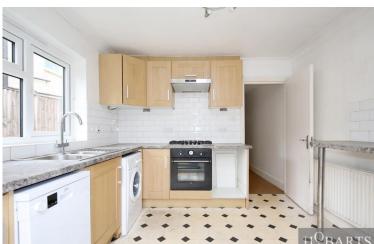

## H<sup>O</sup>BARTS

TWO BEDROOM GROUND FLOOR EDWARDIAN CONVERTED FLAT WITH OWN REAR GARDEN. The property offers some fine period features including high ceilings, period fireplaces and wood flooring and comprises of an attractive frontage, shared entrance opening to lobby area, own front door to full length entrance hallway, front reception room, double bedroom with bay window and fitted wardrobes, contemporary styled white bath/shower room, second double bedroom with wardrobes at one end, large fitted kitchen to the rear with door leading out to a good size rear garden. Ideally located for all amenities including excellent local shops, schools and nearby parks along with both Bounds Green Tube & Bowes Park National Rail Stations (20/25 Mins City/West End). \*\* POTENTIAL TO EXTEND TO THE REAR \*\*

## Whittington Road, Bowes Park, N22 8YH

£450,000 Share of Freehold

**HOBARTS ESTATE AGENTS** 

3 Crescent Road, Alexandra Park, London, N22 7RP sales@hobartsproperty.co.uk
www.hobarts.co.uk

0208 889 4322

- Two Good-Size Bedrooms
- Own Rear Garden
- White Secure Double-Glazing
- Large Fitted Kitchen
- > 20/25 Mins City/West End