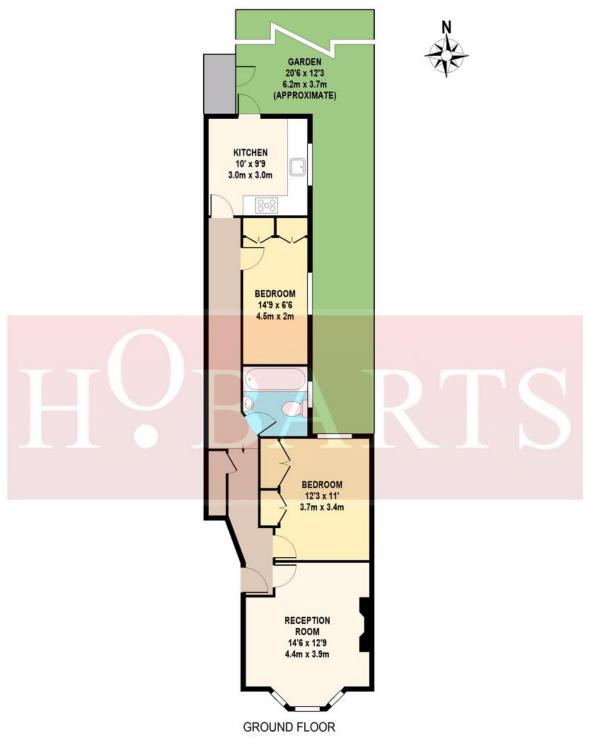

- Ground Floor Edwardian Conversion
- Some Period Features
- Wood Flooring
- Close to Shops, Transport, Amenities
- POTENTIAL TO EXTEND TO THE REAR

WHITTINGTON ROAD TOTAL APPROX. FLOOR AREA 679 SQ.FT. (63.1 SQ.M.)

Whilst every attempt has been made to ensure the accuracy of the floor plan contained here, measurements of doors, windows, rooms and any other items are approximate and no responsibility is taken for any error, omission, or mis-statement. This plan is for illustrative purposes only and should be used as such by any prospective purchaser. The services, systems and appliances shown have not been tested and no guarantee as to their operability or efficiency can be given