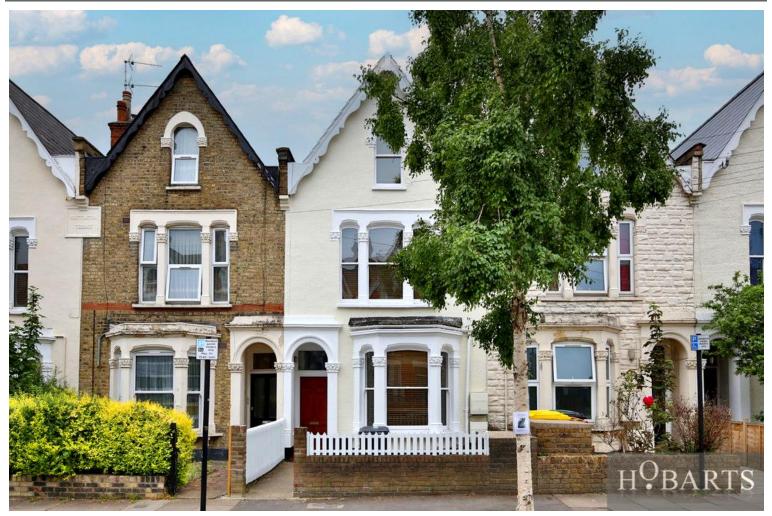

## H<sup>O</sup>BARTS

TWO BEDROOM GROUND FLOOR EDWARDIAN CONVERTED FLAT WITH OWN REAR GARDEN. The property offers some fine period features including high ceilings, period fireplaces and wood flooring and comprises of an attractive frontage, shared entrance opening to lobby area, own front door to full length entrance hallway, front reception room, double bedroom with bay window and fitted wardrobes, contemporary styled white bath/shower room, second double bedroom with wardrobes at one end, large fitted kitchen to the rear with door leading out to a good size rear garden. Ideally located for all amenities including excellent local shops, schools and nearby parks along with both Bounds Green Tube & Bowes Park National Rail Stations (20/25 Mins City/West End). \*\* POTENTIAL TO EXTEND TO THE REAR \*\*

## Whittington Road, Bowes Park, N22 8YH

£450,000 Share of Freehold

**HOBARTS ESTATE AGENTS** 

3 Crescent Road, Alexandra Park, London, N22 7RP sales@hobartsproperty.co.uk
www.hobarts.co.uk

0208 889 4322

- Two Good-Size Bedrooms
- Own Rear Garden
- White Secure Double-Glazing
- Large Fitted Kitchen
- > 20/25 Mins City/West End

- Ground Floor Edwardian Conversion
- Some Period Features
- Wood Flooring
- Close to Shops, Transport, Amenities
- POTENTIAL TO EXTEND TO THE REAR

WHITTINGTON ROAD TOTAL APPROX. FLOOR AREA 679 SQ.FT. (63.1 SQ.M.)