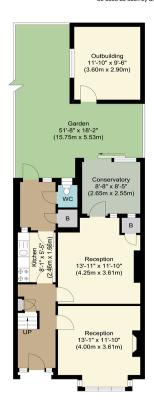

## TOTAL APPROX FLOOR AREA 1119.98 SQ. FT. (AREA 104.05 SQ. M)

Whilst every attempt has been made to ensure the accuracy of the floor plan contained here, measurements of doors, windows, rooms and any other items are approximate and no responsibility is taken for any error, omission or mis-statement. This plan is for illustrative purposes only and should be used as such by any prospective purchaser.

Ground Floor Approximate Floor Area 696.74 sq. ft. (64.73 sq. m) First Floor Approximate Floor Area 423.23 sq. ft. (39.32 sq. m)

Agents Note: Whilst every care has been taken to prepare these sales particulars, they are for guidance purposes only. All measurements are approximate are for general guidance purposes only and whilst every care has been taken to ensure their accuracy, they should not be relied upon and potential buyers are advised to recheck the measurements