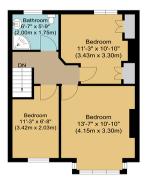

## TOTAL APPROX FLOOR AREA 1119.98 SQ. FT. (AREA 104.05 SQ. M)

Whilst every attempt has been made to ensure the accuracy of the floor plan contained here, measurements of doors, windows, rooms and any other items are approximate and no responsibility is taken for any error, omission or mis-statement. This plan is for illustrative purposes only and should be used as such by any prospective purchaser.

Ground Floor Approximate Floor Area 696.74 sq. ft. (64.73 sq. m) First Floor Approximate Floor Area 423.23 sq. ft. (39.32 sq. m)

Agents Note: Whilst every care has been taken to prepare these sales particulars, they are for guidance purposes only. All measurements are approximate are for general guidance purposes only and whilst every care has been taken to ensure their accuracy, they should not be relied upon and potential buyers are advised to recheck the measurements