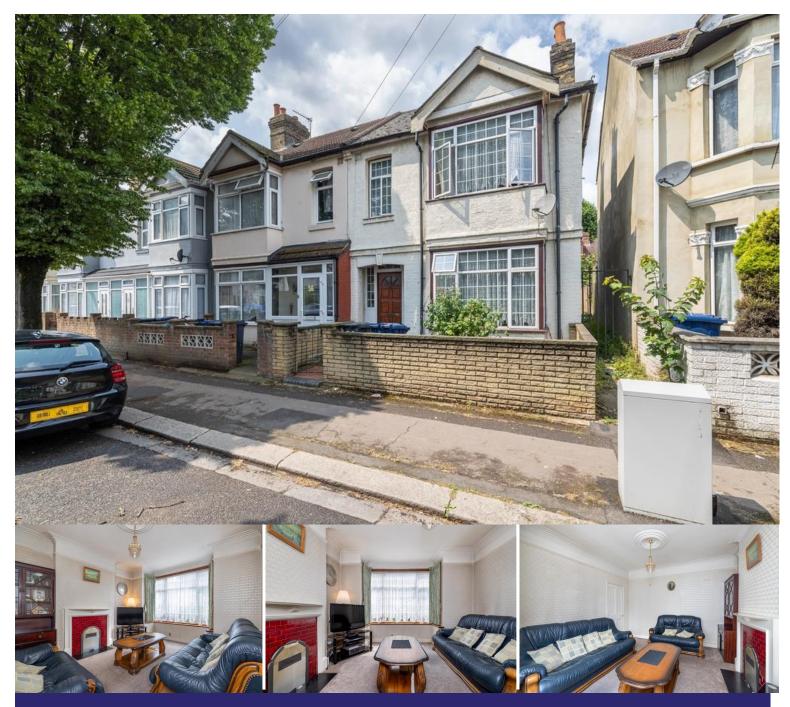

## Woodlands Road | Southall | UB1 1EF

Hiltons Estates brings to the market this Ideally located 3 bedroom End Of Terrace property in the popular location of Southall, UB1. The property comprises an entrance hallway 2 reception rooms, fitted kitchen with access to the private rear garden. Upstairs, there are 3 Well sized bedrooms and family bathroom. There is further Opportunity to Extend and Develop (STPP). Walking distance to Southall Broadway and Crossrail. Great transport and bus links to Heathrow, Central London, M4, M25 and M40. Call NOW for further details, viewings available. Highly Recommended.

£530,000

- Excellent End of terraced property located in UB1!
- 3 Bed, Large Private Rear Garden
- Further Opportunity to Extend and Develop (STPP)
- Walking distance to Southall
  Broadway and Crossrail
- Call NOW for further details, viewings available