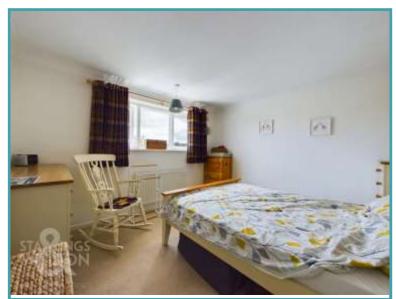

#### THE GRAND TOUR

There is a uPVC double glazed entrance porch leading to the inner hall with UPVC obscure double glazed entrance door, with tiled flooring underfoot which runs into the ground floor cloakroom offering a useful built-in storage cupboard. The kitchen has cabinets at wall and base level with space for a dishwasher and fridge/freezer. An inset sink with mixer tap is in situ, built-in electric double oven, hob with extractor fan above, there is also a built-in storage cupboard which is under the stairs. The sitting room has a fitted carpet with a period fireplace, timber surround and pamment tiles with a sliding door to the conservatory. In this space you can really take in the field views through the uPVC double glazed windows and French doors to rear. Upstairs all three bedrooms lead from the landing and have fitted carpets. There is built in wardrobes in the first double bedroom with sliding doors and a storage cupboard in the smaller room. The bathroom has a low-level WC, hand wash basin and a panelled bath with shower above.