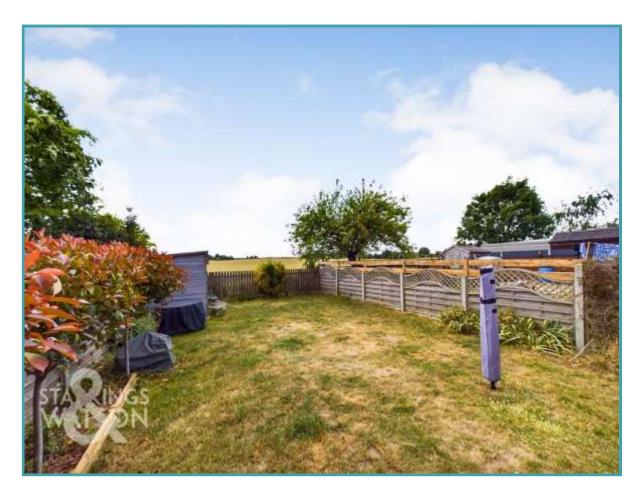

#### **THE GREAT OUTDOORS**

Stepping out of the property into the rear garden, there are steps down to the patio which runs alongside the conservatory to the utility room. There is a lawn with flowerbed, timber storage shed to one corner and a fantastic field view beyond the rear boundary.