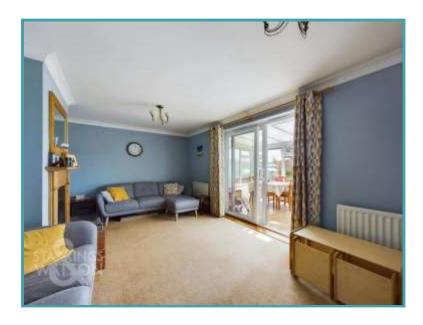

#### THE GRAND TOUR

There is a uPVC double glazed entrance porch leading to the inner hall with UPVC obscure double glazed entrance door, with tiled flooring underfoot which runs into the ground floor cloakroom offering a useful built-in storage cupboard. The kitchen has cabinets at wall and base level with space for a dishwasher and fridge/freezer. An inset sink with mixer tap is in situ, built-in electric double oven, hob with extractor fan above, there is also a built-in storage cupboard which is under the stairs. The sitting room has a fitted carpet with a period fireplace, timber surround and pamment tiles with a sliding door to the conservatory. In this space you can really take in the field views through the uPVC double glazed windows and French doors to rear. Upstairs all three bedrooms lead from the landing and have fitted carpets. There is built in wardrobes in the first double bedroom with sliding doors and a storage cupboard in the smaller room. The bathroom has a low-level WC, hand wash basin and a panelled bath with shower above.