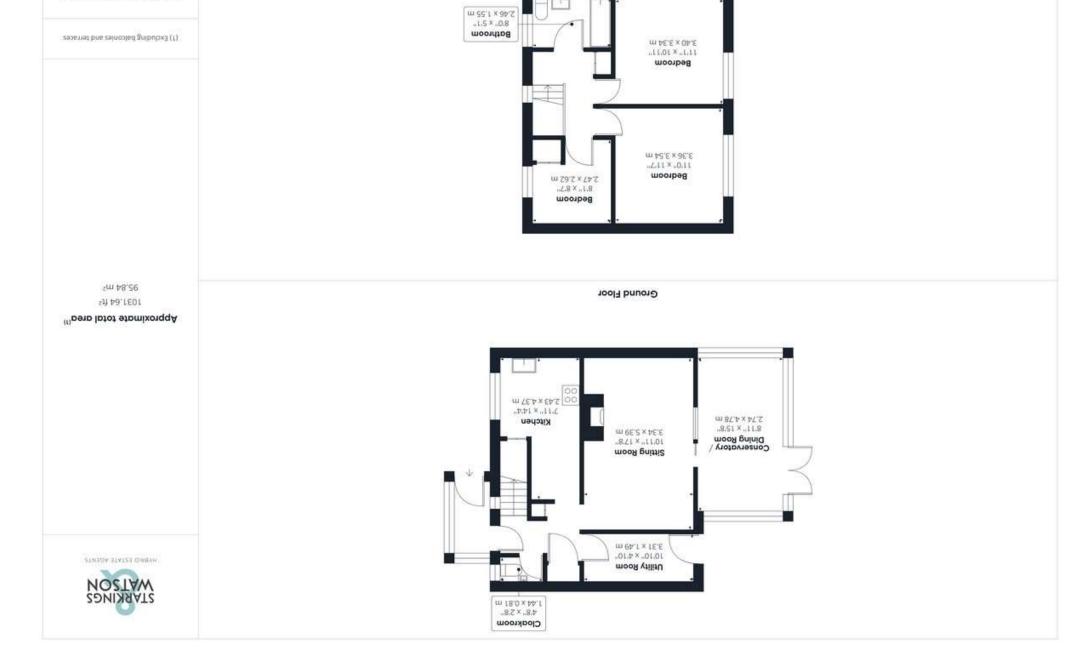

#### **IN SUMMARY**

VENDORS HAVE FOUND! This FAMILY HOME which has STUNNING FIELD VIEWS beyond the rear boundary is positioned at the end of a CUL-DE-SAC in the village of BAWBURGH. Boasting accommodation which is WELL PRESENTED and FUNCTIONAL with a UTILITY ROOM to assist with the RUNNING OF THE HOME. Also on the ground floor, there is a cloakroom, KITCHEN with PANTRY CUPBOARD, sitting room and a CONSERVATORY/DINING ROOM. Upstairs, THREE BEDROOMS and the FAMILY BATHROOM all lead from the landing of which TWO of the DOUBLE BEDROOMS have far reaching FIELD VIEWS. There is parking to front and a LANDSCAPED GARDEN.

#### THE GRAND TOUR

There is a uPVC double glazed entrance porch leading to the inner hall with UPVC obscure double glazed entrance door, with tiled flooring underfoot which runs into the ground floor cloakroom offering a useful built-in storage cupboard. The kitchen has cabinets at wall and base level with space for a dishwasher and fridge/freezer. An inset sink with mixer tap is in situ, built-in electric double oven, hob with extractor fan above, there is also a built-in storage cupboard which is under the stairs. The sitting room has a fitted carpet with a period fireplace, timber surround and pamment tiles with a sliding door to the conservatory. In this space you can really take in the field views through the uPVC double glazed windows and French doors to rear. Upstairs all three bedrooms lead from the landing and have fitted carpets. There is built in wardrobes in the first double bedroom with sliding doors and a storage cupboard in the smaller room. The bathroom has a low-level WC, hand wash basin and a panelled bath with shower above.

While every attempt has been made to ensure accuracy, all measurements are approximate, not to scale. This floor plan is for illustrative purposes only.

GIRAFFE360