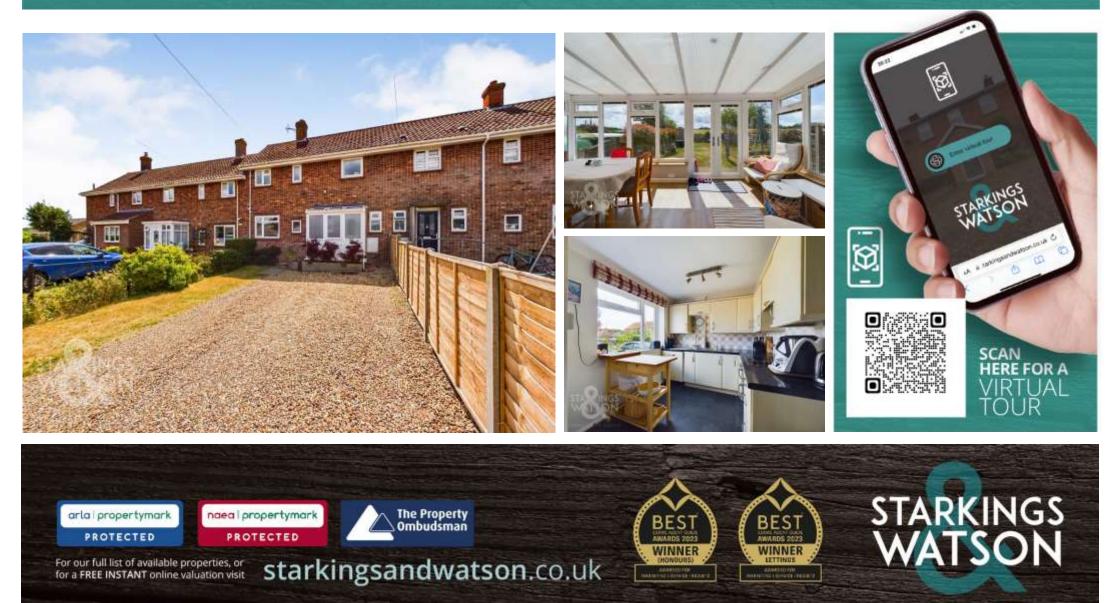

# FOR SALE PROPERTY

- Mid Terrace Home with Field Views
- End of Cul-De-Sac Position
- Excellent Access to A47
- Kitchen with Utility Room
- Conservatory / Dining Room
- Three Bedrooms and First Floor Bathroom
- Landscaped Gardens with Lawn & Patio
- Ample Parking to Front

#### **IN SUMMARY**

VENDORS HAVE FOUND! This FAMILY HOME which has STUNNING FIELD VIEWS beyond the rear boundary is positioned at the end of a CUL-DE-SAC in the village of BAWBURGH. Boasting accommodation which is WELL PRESENTED and FUNCTIONAL with a UTILITY ROOM to assist with the RUNNING OF THE HOME. Also on the ground floor, there is a cloakroom, KITCHEN with PANTRY CUPBOARD, sitting room and a CONSERVATORY/DINING ROOM. Upstairs, THREE BEDROOMS and the FAMILY BATHROOM all lead from the landing of which TWO of the DOUBLE BEDROOMS have far reaching FIELD VIEWS. There is parking to front and a LANDSCAPED GARDEN.

#### **SETTING THE SCENE**

The property is approached via a shingle driveway providing off-road parking for multiple vehicles and access to the main property.

#### THE GRAND TOUR

There is a uPVC double glazed entrance porch leading to the inner hall with UPVC obscure double glazed entrance door, with tiled flooring underfoot which runs into the ground floor cloakroom offering a useful built-in storage cupboard. The kitchen has cabinets at wall and base level with space for a dishwasher and fridge/freezer. An inset sink with mixer tap is in situ, built-in electric double oven, hob with extractor fan above, there is also a built-in storage cupboard which is under the stairs. The sitting room has a fitted carpet with a period fireplace, timber surround and pamment tiles with a sliding door to the conservatory. In this space you can really take in the field views through the uPVC double glazed windows and French doors to rear. Upstairs all three bedrooms lead from the landing and have fitted carpets. There is built in wardrobes in the first double bedroom with sliding doors and a storage cupboard in the smaller room. The bathroom has a low-level WC, hand wash basin and a panelled bath with shower above.

### VIRTUAL TOUR

View our virtual tour for a full 360 degree of the interior of the property.