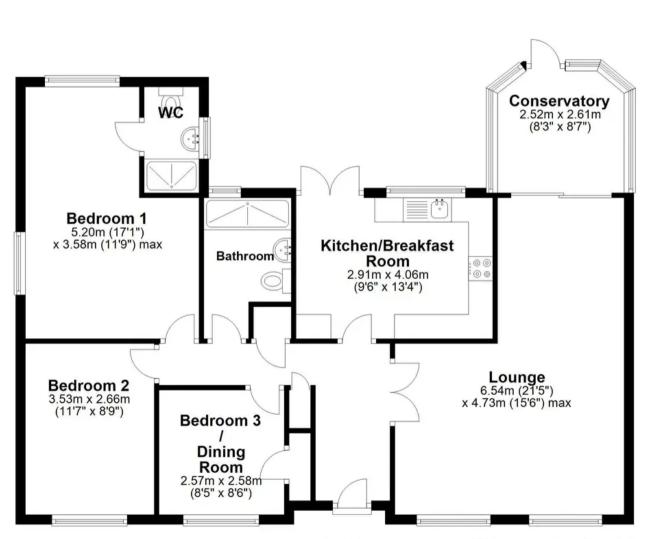

## **Ground Floor**

Approx. 120.9 sq. metres (1301.2 sq. feet)

Total area: approx. 120.9 sq. metres (1301.2 sq. feet)