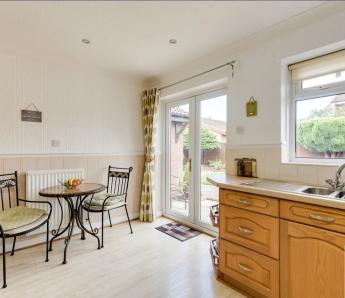

Spacious true bungalow on a quiet cul de sac location with three bedrooms, delightful gardens and detached garage. Available with no upward chain. Step into the welcoming hallway where double doors open to the L shaped lounge with plenty of natural light from windows to two elevations and with conservatory leading off. The breakfast kitchen comprises a range of wall and base units with gas hob, electric oven and grill and space, power and plumbing for appliances including the central heating boiler. Bedroom one is to the rear with picture window overlooking the garden and has en suite comprising wash hand basin, wc and mixer shower in cubicle. Bedrooms two and three can also accommodate a double with the latter currently used as a dining room. The bathroom comprises rainfall shower in walk in cubicle, wash hand basin, we and tiled and panelled elevations and flooring. Externally the rear garden is the perfect place to sit and relax with sun terrace, lawn bordered by mature planting and raised beds, and access to the garage, which has power, light and water, via an electrically operated up and over door. Close to primary transport routes and town centre amenities, this lovely home is ready to move into so do give us a call to arrange a viewing and make it yours.