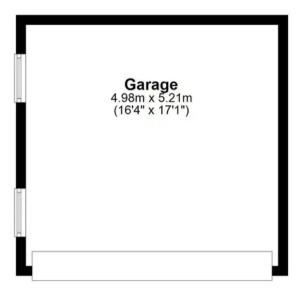

Spacious true bungalow on a quiet cul de sac location with three bedrooms, delightful gardens and detached garage. Available with no upward chain. Step into the welcoming hallway where double doors open to the L shaped lounge with plenty of natural light from windows to two elevations and with conservatory leading off. The breakfast kitchen comprises a range of wall and base units with gas hob, electric oven and grill and space, power and plumbing for appliances including the central heating boiler. Bedroom one is to the rear with picture window overlooking the garden and has en suite comprising wash hand basin, wc and mixer shower in cubicle. Bedrooms two and three can also accommodate a double with the latter currently used as a dining room. The bathroom comprises rainfall shower in walk in cubicle, wash hand basin, we and tiled and panelled elevations and flooring. Externally the rear garden is the perfect place to sit and relax with sun terrace, lawn bordered by mature planting and raised beds, and access to the garage, which has power, light and water, via an electrically operated up and over door. Close to primary transport routes and town centre amenities, this lovely home is ready to move into so do give us a call to arrange a viewing and make it yours.

## **Ground Floor**

Approx. 120.9 sq. metres (1301.2 sq. feet)

Total area: approx. 120.9 sq. metres (1301.2 sq. feet)