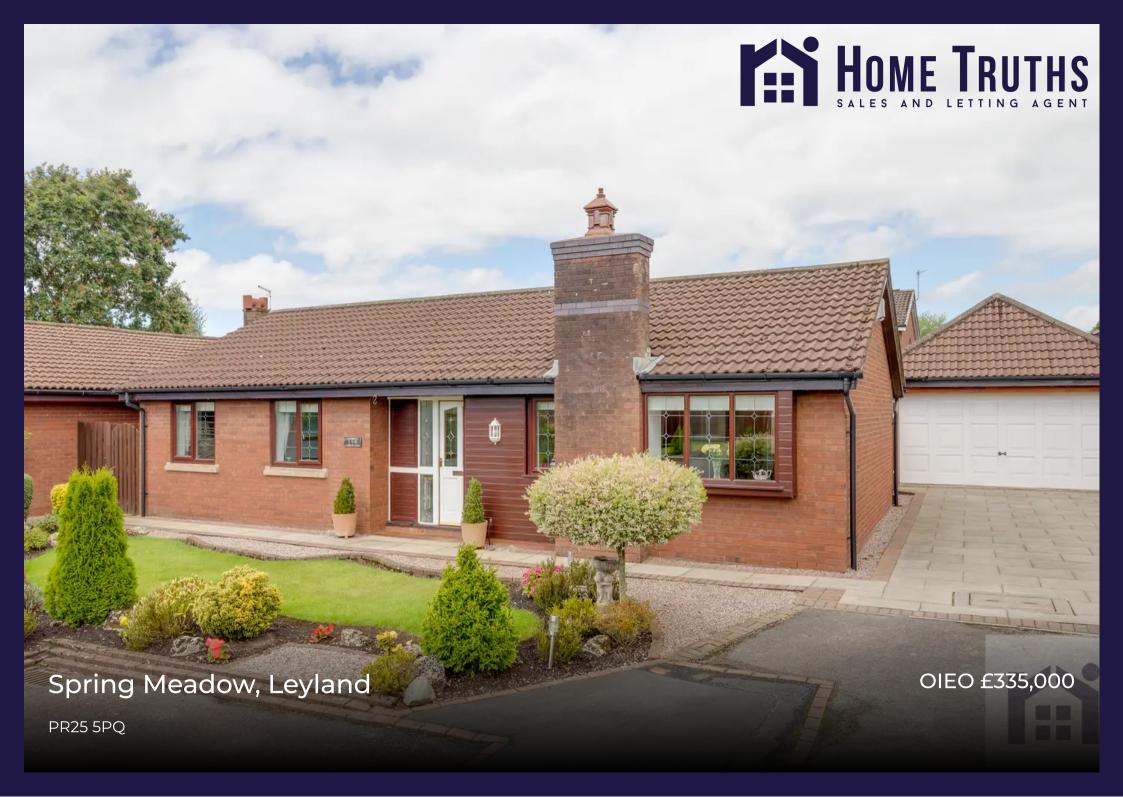

Spacious true bungalow on a quiet cul de sac location with three bedrooms, delightful gardens and detached garage. Available with no upward chain. Step into the welcoming hallway where double doors open to the L shaped lounge with plenty of natural light from windows to two elevations and with conservatory leading off. The breakfast kitchen comprises a range of wall and base units with gas hob, electric oven and grill and space, power and plumbing for appliances including the central heating boiler. Bedroom one is to the rear with picture window overlooking the garden and has en suite comprising wash hand basin, wc and mixer shower in cubicle. Bedrooms two and three can also accommodate a double with the latter currently used as a dining room. The bathroom comprises rainfall shower in walk in cubicle, wash hand basin, we and tiled and panelled elevations and flooring. Externally the rear garden is the perfect place to sit and relax with sun terrace, lawn bordered by mature planting and raised beds, and access to the garage, which has power, light and water, via an electrically operated up and over door. Close to primary transport routes and town centre amenities, this lovely home is ready to move into so do give us a call to arrange a viewing and make it yours.

Spacious true bungalow on a quiet cul de sac location with three bedrooms, delightful gardens and detached garage. Available with no upward chain.

Council Tax band: D

Tenure: Freehold

- Spacious true bungalow
- Three bedrooms
- Delightful gardens
- Detached garage
- Cul de sac location
- No upward chain