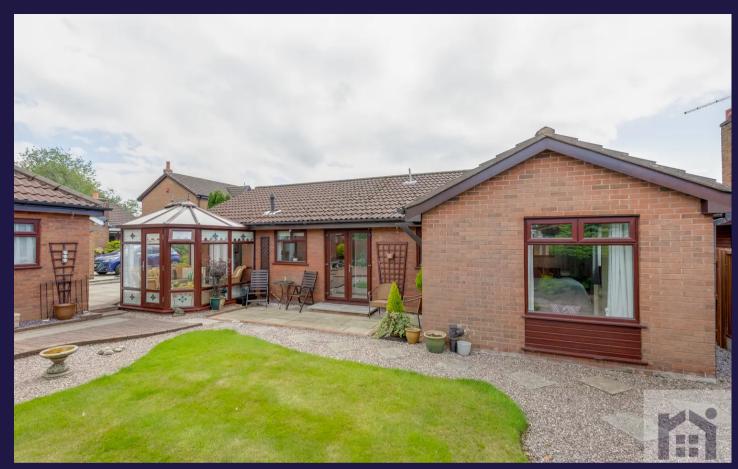

Spacious true bungalow on a quiet cul de sac location with three bedrooms, delightful gardens and detached garage. Available with no upward chain. Step into the welcoming hallway where double doors open to the L shaped lounge with plenty of natural light from windows to two elevations and with conservatory leading off. The breakfast kitchen comprises a range of wall and base units with gas hob, electric oven and grill and space, power and plumbing for appliances including the central heating boiler. Bedroom one is to the rear with picture window overlooking the garden and has en suite comprising wash hand basin, wc and mixer shower in cubicle. Bedrooms two and three can also accommodate a double with the latter currently used as a dining room. The bathroom comprises rainfall shower in walk in cubicle, wash hand basin, we and tiled and panelled elevations and flooring. Externally the rear garden is the perfect place to sit and relax with sun terrace, lawn bordered by mature planting and raised beds, and access to the garage, which has power, light and water, via an electrically operated up and over door. Close to primary transport routes and town centre amenities, this lovely home is ready to move into so do give us a call to arrange a viewing and make it yours.

Spacious true bungalow on a quiet cul de sac location with three bedrooms, delightful gardens and detached garage. Available with no upward chain.

Council Tax band: D

Tenure: Freehold

- Spacious true bungalow
- Three bedrooms
- Delightful gardens
- Detached garage
- Cul de sac location
- No upward chain