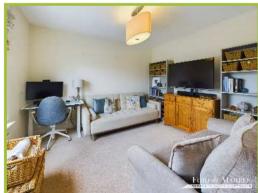

### Rooms

**Entrance Hall** 

9' x 15'5" (2.74m x 4.72m)

Lounge / Diner

10'9" x 21'5" (3.32m x 6.55m)

Study

10'5" x 11'4" (3.20m x 3.47m)

Cloakroom

#### What The Owner Loves

Having lived here for 10 years we love our family home, unfortunately as our family grows up and our needs have changed we are sad to be moving on. We have great neighbours and when we first saw the plot we knew it was ideal for bringing up a young family and we have not been disappointed since. We really enjoy the fact that all of the bedrooms are a decent size so their are no arguments amongst the boys! The downstairs works so well for us with the generous lounge / diner ideal for cinema nights and it opens out into the garden which is great when friends are around. Working from home, as we do, is perfect with the addition of the study and the spacious kitchen with added utility room is great. We will always have fond memories of living here and it has a special place within our hearts.