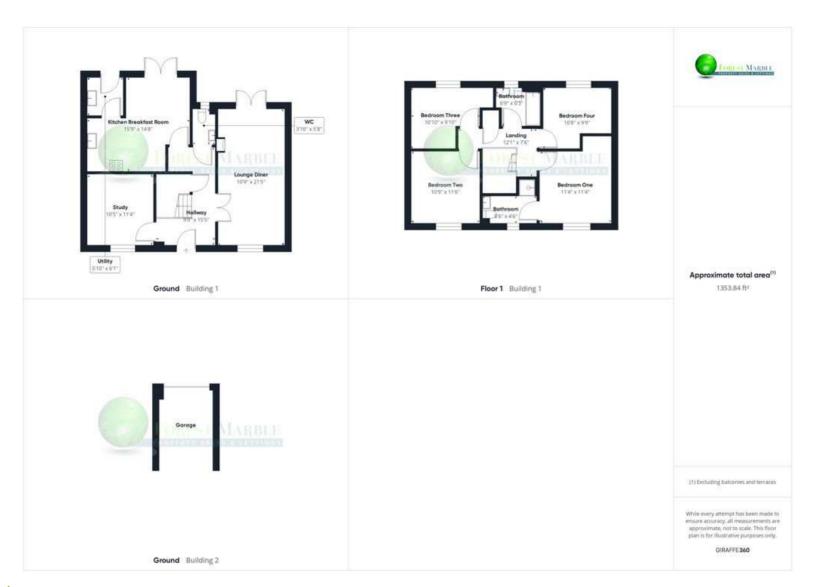

### Rooms

**Entrance Hall** 

9' x 15'5" (2.74m x 4.72m)

Lounge / Diner

10'9" x 21'5" (3.32m x 6.55m)

Study

10'5" x 11'4" (3.20m x 3.47m)

Cloakroom

3'10" x 5'8" (0.94m x 1.77m)

Kitchen / Breakfast Room

15'9" x 14'8" (4.85m x 4.51m)

**Utility Room** 

5'10" x 6'10" (1.55m x 1.86m)

**First Floor Landing** 

12'10" x 7'6" (3.69m x 2.32m)

**Bedroom 1** 

11'4" x 11'4" (3.47m x 3.47m)

**Ensuite** 

8'6" x 4'6" (2.62m x 1.40m)

Bedroom 2

10'9" x 11'6" (3.32m x 3.54m)

**Bedroom 3** 

10'10" x 9'10" (3.08m x 2.77m)

Bedroom 4

10'8" x 9'9" (3.29m x 3.02m)

**Family Bathroom** 

6'9" x 6'3" (2.10m x 1.92m)

## **Garage and Parking**

Garage within a coach house to the rear of the property which has the balance of a 999 year lease outstanding. Parking to the front of the garage.