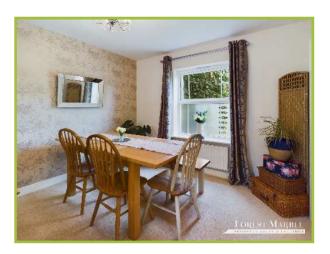

### Rooms

**Entrance Hall** 

9' x 15'5" (2.74m x 4.72m)

Lounge / Diner

10'9" x 21'5" (3.32m x 6.55m)

Study

10'5" x 11'4" (3.20m x 3.47m)

Cloakroom