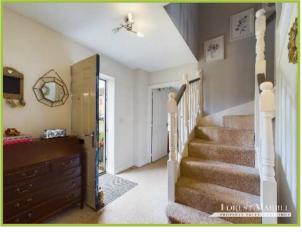

### Rooms

**Entrance Hall** 

9' x 15'5" (2.74m x 4.72m)

Lounge / Diner

10'9" x 21'5" (3.32m x 6.55m)

Study

10'5" x 11'4" (3.20m x 3.47m)

Cloakroom