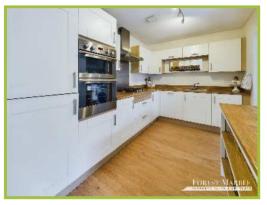

3'10" x 5'8" (0.94m x 1.77m)

Kitchen / Breakfast Room

15'9" x 14'8" (4.85m x 4.51m)

**Utility Room** 

5'10" x 6'10" (1.55m x 1.86m)

**First Floor Landing** 

12'10" x 7'6" (3.69m x 2.32m)

**Bedroom 1** 

Swaledale Road, Warminster

£335,000

Call Forest Marble 24/7 to book your viewing on this stunning family home located in a desirable area. This modern property offers a generous comfortable and stylish living space, perfect for families or those looking to work from home. Boasting four generous bedrooms, ensuite and family bathroom. Perfect for entertaining guests or spending quality time with family the flexible living space downstairs is just what you are looking for. The kitchen is a chef's dream, featuring modern appliances, ample storage space, and a stylish breakfast bar. Situated in a prime location, this property offers easy access to local amenities, schools, and transport links. The nearby town center provides a range of shops, restaurants, and entertainment options, ensuring you have everything you need right at your doorstep.