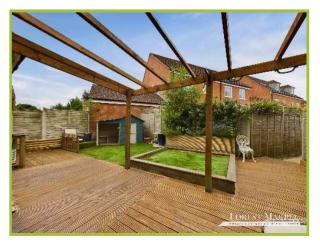

#### **Front and Rear Gardens**

Space to sit in the sun in the morning to the front of the property and the rear garden is fairly low maintenance with a feature pergola to the rear.