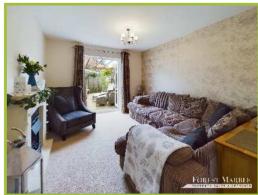

### Rooms

**Entrance Hall** 

9' x 15'5" (2.74m x 4.72m)

Lounge / Diner

10'9" x 21'5" (3.32m x 6.55m)

Study

10'5" x 11'4" (3.20m x 3.47m)

Cloakroom

#### What The Owner Loves

Having lived here for 10 years we love our family home, unfortunately as our family grows up and our needs have changed we are sad to be moving on. We have great neighbours and when we first saw the plot we knew it was ideal for bringing up a young family and we have not been disappointed since. We really enjoy the fact that all of the bedrooms are a decent size so their are no arguments amongst the boys! The downstairs works so well for us with the generous lounge / diner ideal for cinema nights and it opens out into the garden which is great when friends are around. Working from home, as we do, is perfect with the addition of the study and the spacious kitchen with added utility room is great. We will always have fond memories of living here and it has a special place within our hearts.