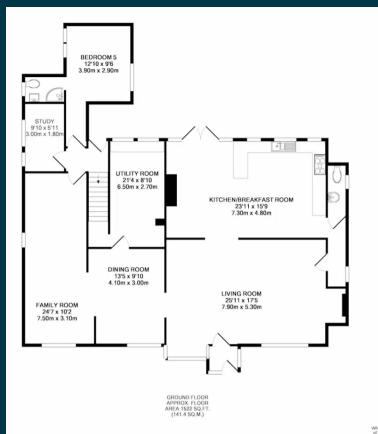

01494 680018 info@ashingtonpage.co.uk www.AshingtonPage.co.uk

1ST FLOOR APPROX. FLOOR AREA 835 SQ.FT. (77.5 SQ.M.)

TOTAL APPROX.FLOOR AREA 2327 SD.FT (2190 SD.M.) lot envy different has many for sense the soccarsy of the fixed pixe notation der masserement does, window, nome and any other times are approximate and no responsibility is taken for any error soccars, or min-statement. This pain is for iterative propresses our are should be used as such by any spective purchase. The services, systems and applications shown have not been lested and no parameter as to the integration of the provide provide provide provide provide provide the provide soccars and the provide provide