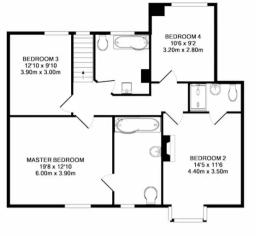

01494 680018 info@ashingtonpage.co.uk www.AshingtonPage.co.uk

1ST FLOOR APPROX. FLOOR AREA 835 SQ.FT. (77.5 SQ.M.)

TOTAL APPROX.FLOOR AREA 2327 SD.FT (2190 SD.M.) lot envy different has many for sense the soccarsy of the fixed pixe notation der masserement does, window, nome and any other times are approximate and no responsibility is taken for any error soccars, or min-statement. This pain is for iterative propresses our are should be used as such by any spective purchase. The services, systems and applications shown have not been lested and no parameter as to the integration of the provide provide provide provide provide provide the provide soccars and the provide provide