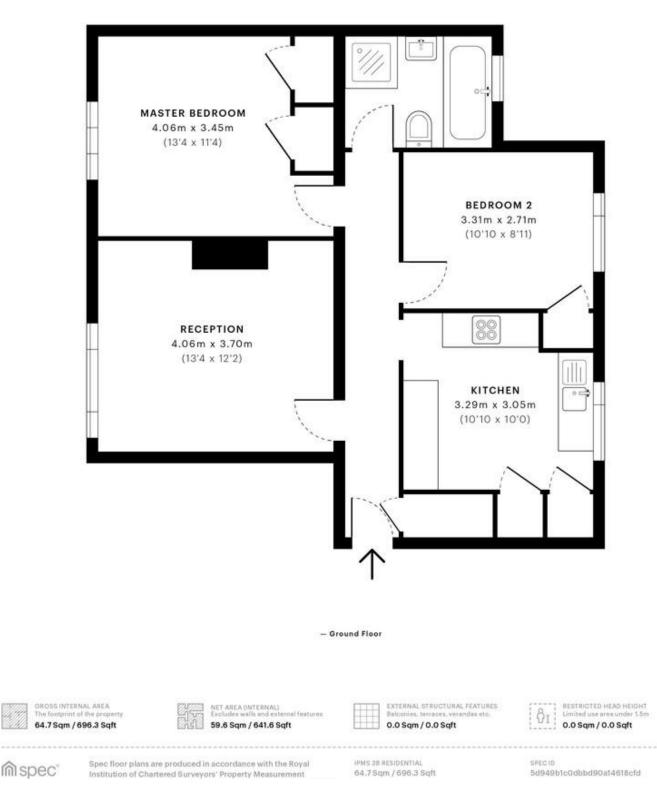

## Purves Road, Kensal Green NW10 £465,000 Leasehold

Mile are delighted to introduce to the market this lovely apartment set on the ground floor of this purpose built block in this quiet residential road. Offered in excellent condition, this lovely home boasts a beautiful reception room with a working fireplace and eating area, a great size fully fitted kitchen, two double bedrooms with built-in cupboards and a large four piece family bathroom. There is also access to a large communal garden, ideal for entertaining. The flat also benefits from wood flooring and double glazed windows throughout, high ceilings, an abundance of light and storage space and a large private storage room situated in the communal hallway. Sold chain free with a long lease. Purves Road is an extremely popular residential road and this property is ideally located for Chamberlayne Road, College Road and Salusbury Road's many restaurants, pubs, vintage shops with Kensal Rise (Overground), Kensal Green and Queens Park (Bakerloo line & Overland) stations plus numerous bus routes.