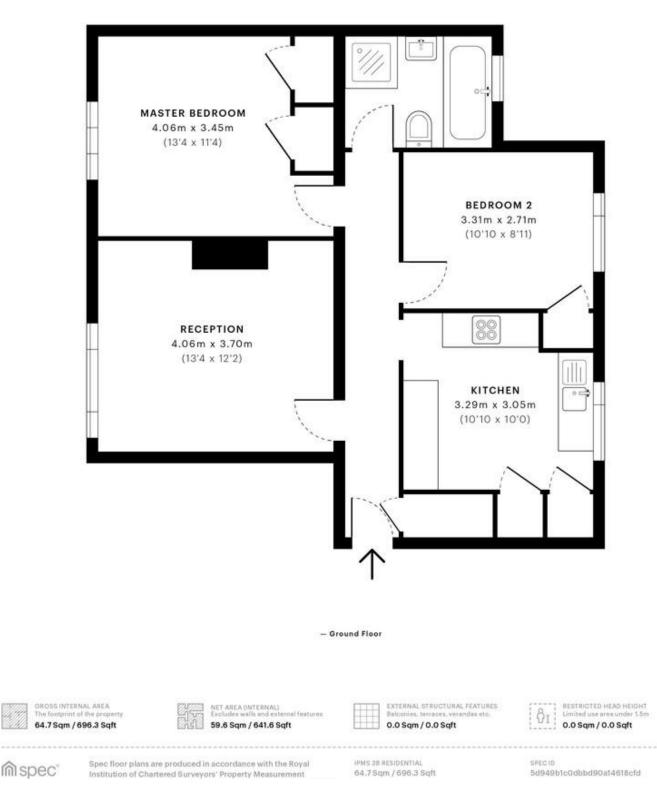

## Purves Road, Kensal Green NW10 £460,000 Leasehold

Mile are delighted to introduce to the market this lovely apartment set on the ground floor of this purpose built block in this quiet residential road. Offered in excellent condition, this lovely home boasts a beautiful reception room with a working fireplace and eating area, a great size fully fitted kitchen, two double bedrooms with built-in cupboards and a large four piece family bathroom. There is also access to a large communal garden, ideal for entertaining. The flat also benefits from wood flooring and double glazed windows throughout, high ceilings, an abundance of light and storage space and a large private storage room situated in the communal hallway. Sold chain free with a long lease. Purves Road is an extremely popular residential road and this property is ideally located for Chamberlayne Road, College Road and Salusbury Road's many restaurants, pubs, vintage shops with Kensal Rise (Overground), Kensal Green and Queens Park (Bakerloo line & Overland) stations plus numerous bus routes.