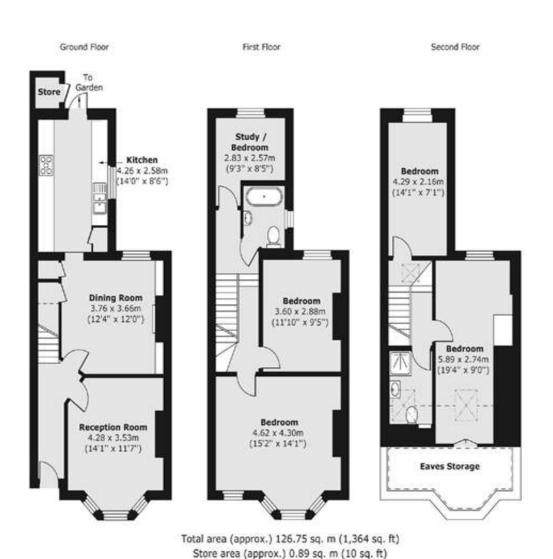

Hart and Co are delighted to offer onto the market this exceptional Victorian terraced house set in a desirable road located moments from Roundwood Park. The accommodation comprises Five bedrooms two bathrooms (1 ensuite) and 2 reception rooms. Further comprises a separate kitchen leading onto a stunning garden.