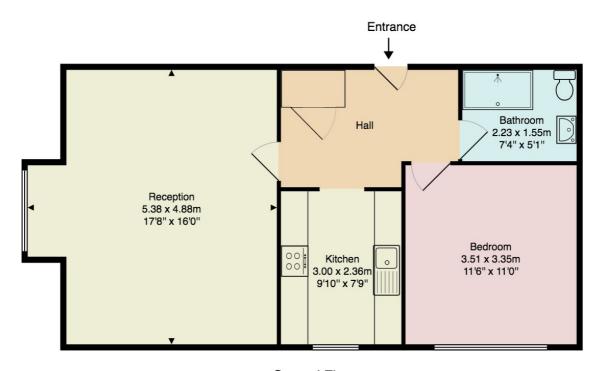

## **Birnbeck Court**

Ground Floor
Total Area: 51.2 m<sup>2</sup> ... 551 ft<sup>2</sup>

Dimensions are approximate; for display purposes only. (c) Peninsula Surveys Ltd.

Dreamview Estates give notice to anyone reading these particulars that: (i) these particulars do not constitute part of an offer or contract; (ii) these particulars and any pictures or plans represent the opinion of the author and are given in good faith for guidance only and must not be construed as statements of fact; (iii) nothing in the particulars shall be deemed a statement that the property is in good condition otherwise; we have not carried out a structural survey of the property and have not tested the services, appliances or specified fittings.