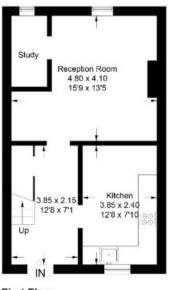

# **Description:**

Extending to an impressive 73 sqm, the first floor property offers fantastic accommodation to the buyer, inclusive of an entrance hallway, lounge, kitchen and study on the living level as well as two double bedrooms and family bathroom on the upper level. Storage is also available in abundance throughout the property. Externally, 17a Dalkeith Place enjoys a very well maintained private garden to the front as well as a mono-block driveway and external store. This really is the ideal family home but would also work well as a buy to let investment.

## 17A Dalkeith Place

Approximate Gross Internal Area = 75.0 sq m / 807 sq ft

First Floor

Second Floor

Illustration for identification purposes only, measurements are approximate, not to scale. floorplansUsketch.com © (ID982576)