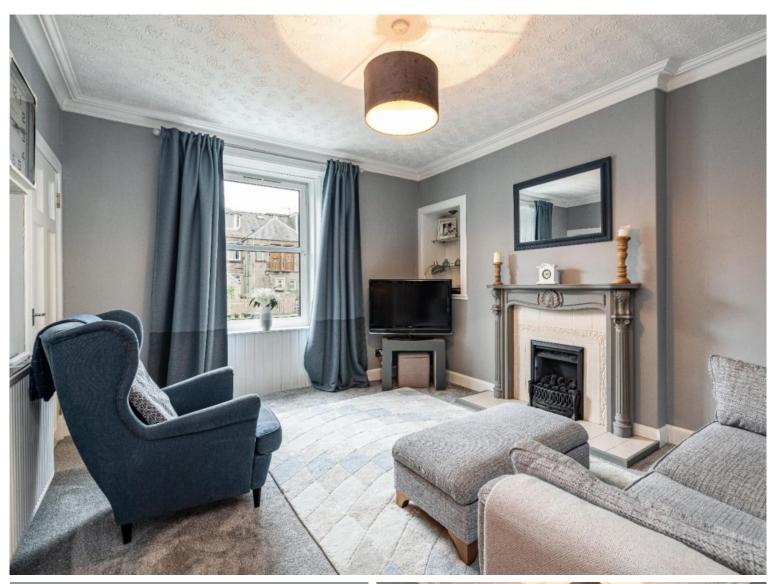

# **Description:**

Extending to an impressive 73 sqm, the first floor property offers fantastic accommodation to the buyer, inclusive of an entrance hallway, lounge, kitchen and study on the living level as well as two double bedrooms and family bathroom on the upper level. Storage is also available in abundance throughout the property. Externally, 17a Dalkeith Place enjoys a very well maintained private garden to the front as well as a mono-block driveway and external store. This really is the ideal family home but would also work well as a buy to let investment.