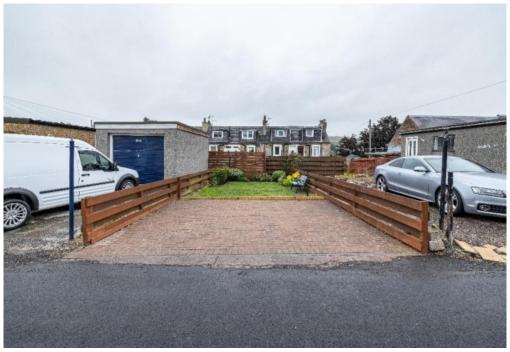

# **Description:**

Extending to an impressive 73 sqm, the first floor property offers fantastic accommodation to the buyer, inclusive of an entrance hallway, lounge, kitchen and study on the living level as well as two double bedrooms and family bathroom on the upper level. Storage is also available in abundance throughout the property. Externally, 17a Dalkeith Place enjoys a very well maintained private garden to the front as well as a mono-block driveway and external store. This really is the ideal family home but would also work well as a buy to let investment.