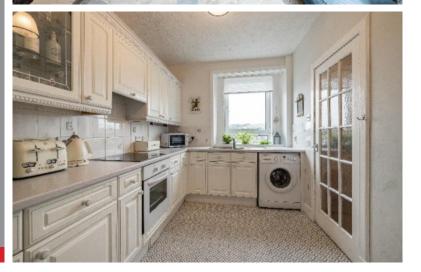

# **Description:**

Extending to an impressive 73 sqm, the first floor property offers fantastic accommodation to the buyer, inclusive of an entrance hallway, lounge, kitchen and study on the living level as well as two double bedrooms and family bathroom on the upper level. Storage is also available in abundance throughout the property. Externally, 17a Dalkeith Place enjoys a very well maintained private garden to the front as well as a mono-block driveway and external store. This really is the ideal family home but would also work well as a buy to let investment.