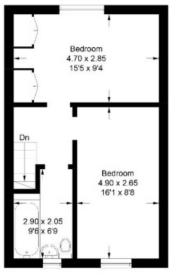

# **Description:**

Extending to an impressive 73 sqm, the first floor property offers fantastic accommodation to the buyer, inclusive of an entrance hallway, lounge, kitchen and study on the living level as well as two double bedrooms and family bathroom on the upper level. Storage is also available in abundance throughout the property. Externally, 17a Dalkeith Place enjoys a very well maintained private garden to the front as well as a mono-block driveway and external store. This really is the ideal family home but would also work well as a buy to let investment.

## 17A Dalkeith Place

Approximate Gross Internal Area = 75.0 sq m / 807 sq ft

First Floor

Second Floor

Illustration for identification purposes only, measurements are approximate, not to scale. floorplansUsketch.com © (ID982576)