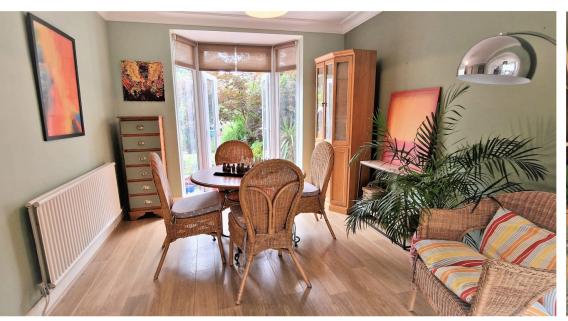

**HROUGH/LOUNGE: (FRONT RECEPTION):** 14' 02" x 12' 02" (4.32m x 3.71m)

Bay double-glazed window to front aspect, coving to ceiling, double radiator, laminated flooring, stone fireplace, ceiling rose.

**REAR RECEPTION:** 13' 07" x 10' 06" (4.14m x 3.20m)

Bay double glazed doors to garden, laminated flooring, coving to ceiling, double radiator, ceiling rose.

**KITCHEN:** 10' 05" x 6' 09" (3.17m x 2.06m)

Double glazed door and window to garden, wall, and floor standing kitchen units, spotlights, gas hob, electric oven, extractor, part tiled walls, tiled flooring, stainless steel sink drainer with mixer tap, fitted dishwasher, plumbed for washing machine.