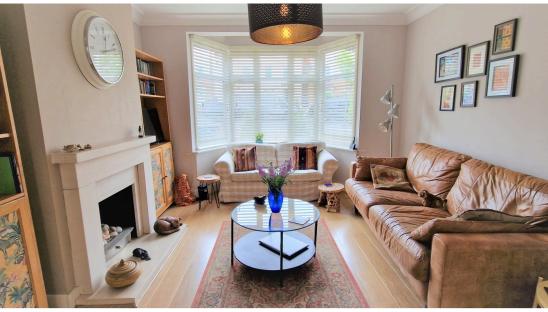

**HROUGH/LOUNGE: (FRONT RECEPTION):** 14' 02" x 12' 02" (4.32m x 3.71m)

Bay double-glazed window to front aspect, coving to ceiling, double radiator, laminated flooring, stone fireplace, ceiling rose.

**REAR RECEPTION:** 13' 07" x 10' 06" (4.14m x 3.20m)