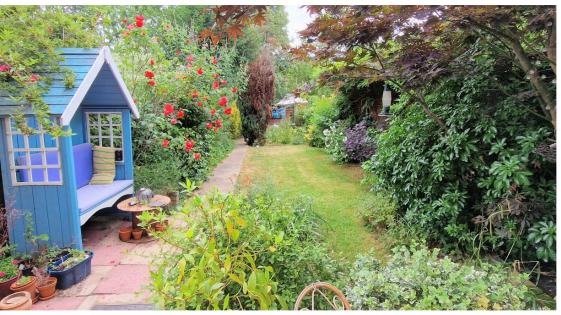

**GARDEN:** 

Front patio, boiler house, mainly laid to lawn, mature trees, rear patio area, seating area, BBQ area, garden shed.