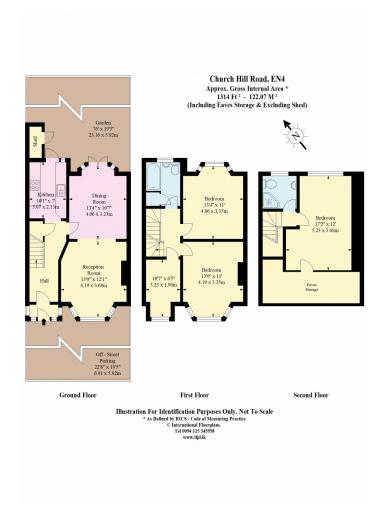

**ENTRANCE PORCH:** 2' 10" x 6' 01" (0.86m x 1.85m) Double-glazed door to front aspect, tiled flooring.

**HALL WAY:** 14' 08" x 5' 04" (4.47m x 1.63m)

Coving to ceiling, double radiator, laminated flooring, under stairs storage cupboard.

**HROUGH/LOUNGE: (FRONT RECEPTION):** 14' 02" x 12' 02" (4.32m x 3.71m)

Bay double-glazed window to front aspect, coving to ceiling, double radiator, laminated flooring, stone fireplace, ceiling rose.

**REAR RECEPTION:** 13' 07" x 10' 06" (4.14m x 3.20m)

Bay double glazed doors to garden, laminated flooring, coving to ceiling, double radiator, ceiling rose.

**KITCHEN:** 10' 05" x 6' 09" (3.17m x 2.06m)

Double glazed door and window to garden, wall, and floor standing kitchen units, spotlights, gas hob, electric oven, extractor, part tiled walls, tiled flooring, stainless steel sink drainer with mixer tap, fitted dishwasher, plumbed for washing machine.

**FIRST FLOOR LANDING:** 8' 08" x 3' 06" (2.64m x 1.07m)

Carpet.

**BATHROOM:** 8' 00" x 6' 03" (2.44m x 1.91m)

Double glazed window to rear aspect, storage cupboard, panel bath with mixer tap and shower, wash hand basin with mixer tap, low-level flush water closet, heated towel rail, tiled flooring, part tiled walls, spotlights.

**REAR BEDROOM:** 13' 04" x 11' 03" (4.06m x 3.43m)

Bay double-glazed window to rear aspect, radiator, and carpet.

**FRONT BEDROOM:** 13' 10" x 11' 01" (4.22m x 3.38m)

Bay double-glazed window to front aspect, radiator, carpet.

**FRONT BEDROOM:** 10' 08" x 6' 05" (3.25m x 1.96m)

Double-glazed window to front aspect, carpet, radiator.

**LOFT LANDING:** 8' 08" x 3' 10" (2.64m x 1.17m)

Carpet.

**SHOWER ROOM:** 6' 00" x 6' 01" (1.83m x 1.85m)

Double-glazed window to the rear bedroom, walk-in shower, low-level flush water closet, part tiled wall, heated towel rail, extractor.

**LOFT BEDROOM:** 17' 03" x 9' 05" (5.26m x 2.87m)

Double glazed window to rear aspect, carpet, radiator, spotlights, storage into eves, 2 x velux windows with blinds to front aspect.

**GARDEN:** 

Front patio, boiler house, mainly laid to lawn, mature trees, rear patio area, seating area, BBQ area, garden shed.