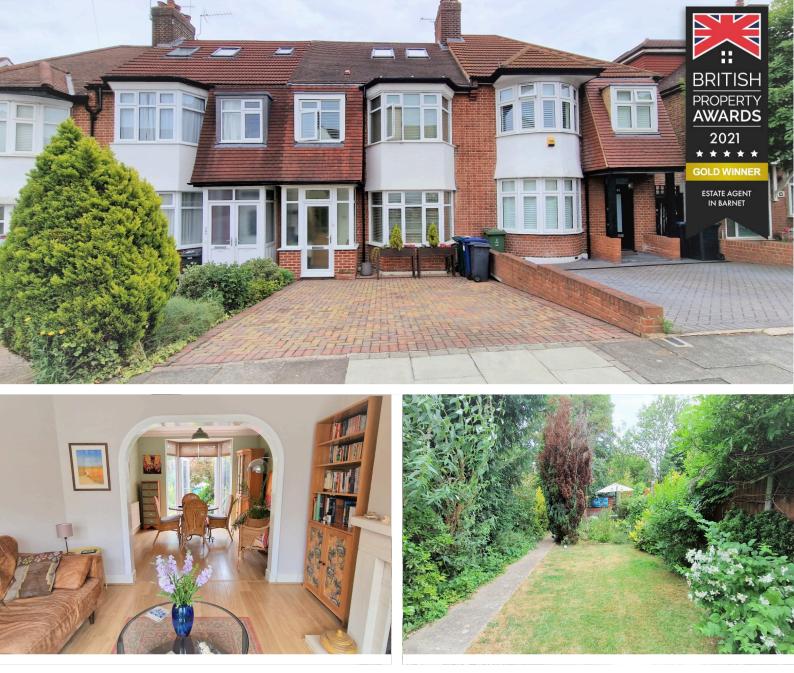

£675,000

**TENURE : FREEHOLD** 

Church Hill Road, East Barnet EN4

Bedrooms : 4 Bathrooms : 2 Reception Rooms : 2

4 BEDROOM TERRACED HOUSE

2 BATHROOMS

WELL PRESENTED

**BEAUTIFUL REAR GARDEN** 

**2 RECEPTIONS** 

**OFF STREET PARKING 2 CARS** 

Mantlestates are pleased to offer this WELL PRESENTED 4 BEDROOM TERRACED HOUSE with 2 receptions, 4 Bedrooms, 2 bathrooms, off street parking & delightful garden. Very well located to local schools, shopping facilities & transport links. OFFERED CHAIN FREE.

#### GARDEN:

Front patio, boiler house, mainly laid to lawn, mature trees, rear patio area, seating area, BBQ area, garden shed.

llustration For Identification Purposes Only. Not To Scale \* As Defined by RICS - Code of Measuring Practice © International Floorplans. Tel 0094 115 345958 www.ifpl.lk