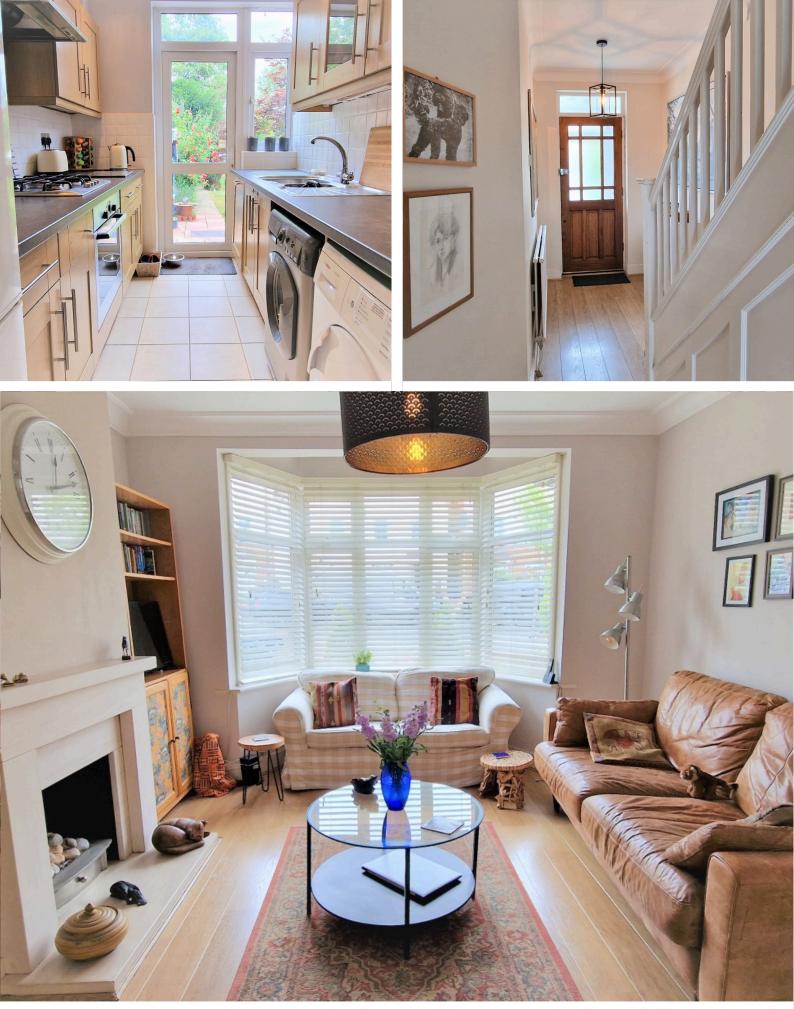

**ENTRANCE PORCH:** 2' 10" x 6' 01" (0.86m x 1.85m) Double-glazed door to front aspect, tiled flooring.

HALL WAY: 14' 08" x 5' 04" (4.47m x 1.63m)

Coving to ceiling, double radiator, laminated flooring, under stairs storage cupboard.

**HROUGH/LOUNGE: (FRONT RECEPTION):** 14' 02" x 12' 02" (4.32m x 3.71m) Bay double-glazed window to front aspect, coving to ceiling, double radiator, laminated flooring, stone fireplace, ceiling rose.

### **KITCHEN:** 10' 05" x 6' 09" (3.17m x 2.06m)

Double glazed door and window to garden, wall, and floor standing kitchen units, spotlights, gas hob, electric oven, extractor, part tiled walls, tiled flooring, stainless steel sink drainer with mixer tap, fitted dishwasher, plumbed for washing machine.