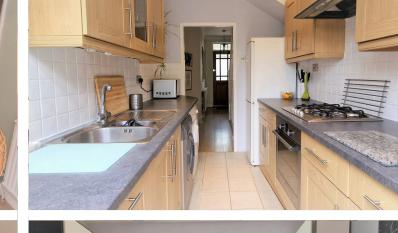

### **KITCHEN:** 10' 05" x 6' 09" (3.17m x 2.06m)

Double glazed door and window to garden, wall, and floor standing kitchen units, spotlights, gas hob, electric oven, extractor, part tiled walls, tiled flooring, stainless steel sink drainer with mixer tap, fitted dishwasher, plumbed for washing machine.