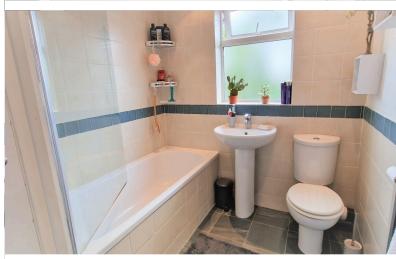

#### BATHROOM: 8' 00" x 6' 03" (2.44m x 1.91m)

Double glazed window to rear aspect, storage cupboard, panel bath with mixer tap and shower, wash hand basin with mixer tap, low-level flush water closet, heated towel rail, tiled flooring, part tiled walls, spotlights.