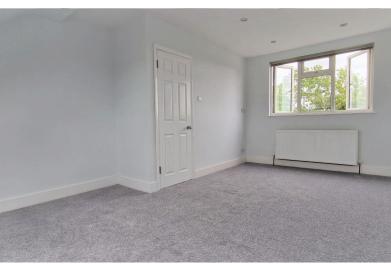

**REAR BEDROOM:** 13' 04" x 11' 03" (4.06m x 3.43m) Bay double-glazed window to rear aspect, radiator, and carpet.

**FRONT BEDROOM:** 13' 10" x 11' 01" (4.22m x 3.38m) Bay double-glazed window to front aspect, radiator, carpet.