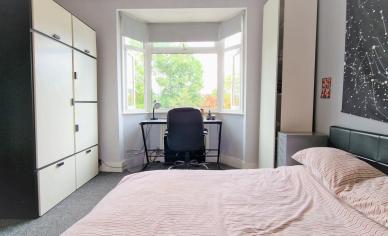

**REAR BEDROOM:** 13' 04" x 11' 03" (4.06m x 3.43m) Bay double-glazed window to rear aspect, radiator, and carpet.

**FRONT BEDROOM:** 13' 10" x 11' 01" (4.22m x 3.38m) Bay double-glazed window to front aspect, radiator, carpet.