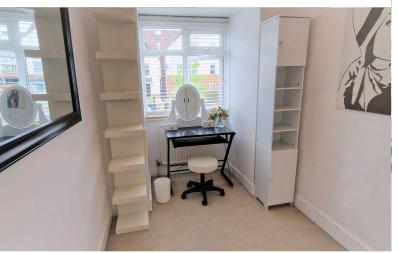

**FRONT BEDROOM:** 10' 08" x 6' 05" (3.25m x 1.96m) Double-glazed window to front aspect, carpet, radiator.

LOFT LANDING: 8' 08" x 3' 10" (2.64m x 1.17m) Carpet.