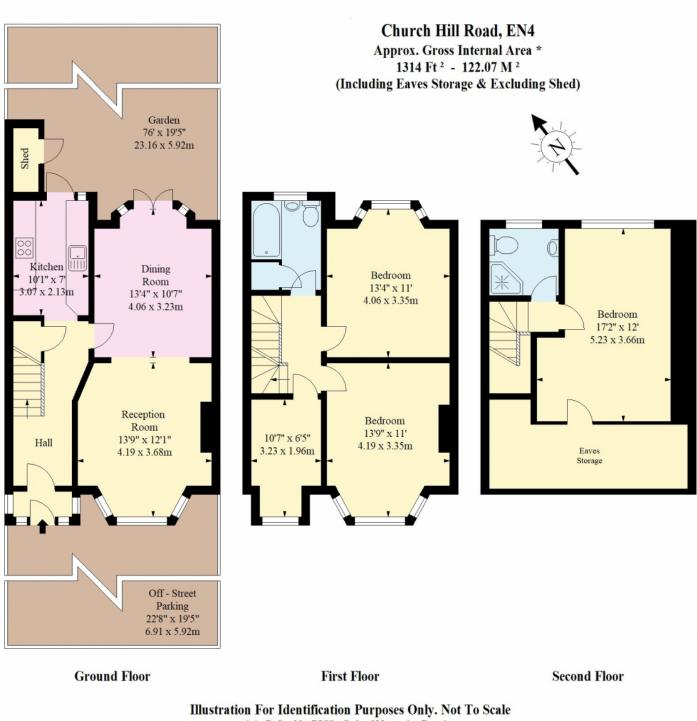

**ENTRANCE PORCH:** 2' 10" x 6' 01" (0.86m x 1.85m) Double-glazed door to front aspect, tiled flooring.

HALL WAY: 14' 08" x 5' 04" (4.47m x 1.63m)

Coving to ceiling, double radiator, laminated flooring, under stairs storage cupboard.

**HROUGH/LOUNGE: (FRONT RECEPTION):** 14' 02" x 12' 02" (4.32m x 3.71m) Bay double-glazed window to front aspect, coving to ceiling, double radiator, laminated flooring, stone fireplace, ceiling rose.

# **REAR RECEPTION:** 13' 07" x 10' 06" (4.14m x 3.20m)

Bay double glazed doors to garden, laminated flooring, coving to ceiling, double radiator, ceiling rose.

### **KITCHEN:** 10' 05" x 6' 09" (3.17m x 2.06m)

Double glazed door and window to garden, wall, and floor standing kitchen units, spotlights, gas hob, electric oven, extractor, part tiled walls, tiled flooring, stainless steel sink drainer with mixer tap, fitted dishwasher, plumbed for washing machine.

FIRST FLOOR LANDING: 8' 08" x 3' 06" (2.64m x 1.07m) Carpet.

#### BATHROOM: 8' 00" x 6' 03" (2.44m x 1.91m)

Double glazed window to rear aspect, storage cupboard, panel bath with mixer tap and shower, wash hand basin with mixer tap, low-level flush water closet, heated towel rail, tiled flooring, part tiled walls, spotlights.

**REAR BEDROOM:** 13' 04" x 11' 03" (4.06m x 3.43m) Bay double-glazed window to rear aspect, radiator, and carpet.

**FRONT BEDROOM:** 13' 10" x 11' 01" (4.22m x 3.38m) Bay double-glazed window to front aspect, radiator, carpet.

**FRONT BEDROOM:** 10' 08" x 6' 05" (3.25m x 1.96m) Double-glazed window to front aspect, carpet, radiator.

LOFT LANDING: 8' 08" x 3' 10" (2.64m x 1.17m) Carpet.

#### **SHOWER ROOM:** 6' 00" x 6' 01" (1.83m x 1.85m)

Double-glazed window to the rear bedroom, walk-in shower, low-level flush water closet, part tiled wall, heated towel rail, extractor.

#### LOFT BEDROOM: 17' 03" x 9' 05" (5.26m x 2.87m)

Double glazed window to rear aspect, carpet, radiator, spotlights, storage into eves, 2 x velux windows with blinds to front aspect.

#### GARDEN:

Front patio, boiler house, mainly laid to lawn, mature trees, rear patio area, seating area, BBQ area, garden shed.

llustration For Identification Purposes Only. Not To Scale \* As Defined by RICS - Code of Measuring Practice © International Floorplans. Tel 0094 115 345958 www.ifpl.lk