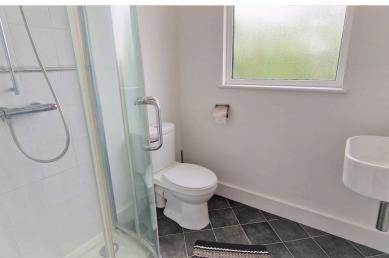

#### **SHOWER ROOM:** 6' 00" x 6' 01" (1.83m x 1.85m)

Double-glazed window to the rear bedroom, walk-in shower, low-level flush water closet, part tiled wall, heated towel rail, extractor.