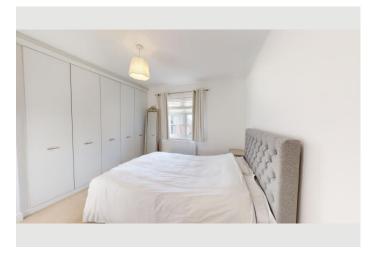

Master bedroom with en-suite

Rear double bedroom from landing. Fitted wardrobes, Carpeted, Double glaze window to the side aspect. Radiator. Power and light switches. En-suite with WC, wash hand basin, shower unit and chrome towel radiator.

#### Bedroom 2

Rear double bedroom from landing. Fitted wardrobes, Carpeted, Double glaze window to the side aspect overlooking garden. Radiator. Power and light switches.