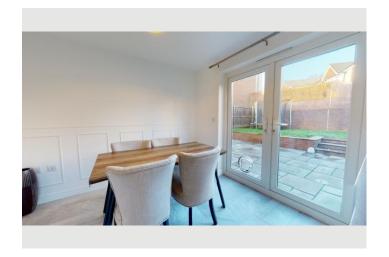

### Kitchen/Dining room

Modern fitted wall and base kitchen units with worktop over, Incorporating integrated Smeg electric oven and microwave, 4 ring gas hob and extractor fan, fitted dishwasher, fridge/freezer and stainless steel sink and drainer unit. Double glaze window to the front aspect as well as french doors to the side which lead out to the enclosed garden. Neutral tiled flooring throughout. Radiators and power points.

### Externally

To the front; patio pathway leading to the front door with grass areas either side To the rear; enclosed rear garden with patio area and lawn area. Side gate for access and eccess to the rear garage