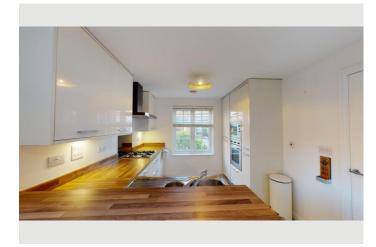

### Kitchen/Dining room

Modern fitted wall and base kitchen units with worktop over, Incorporating integrated Smeg electric oven and microwave, 4 ring gas hob and extractor fan, fitted dishwasher, fridge/freezer and stainless steel sink and drainer unit. Double glaze window to the front aspect as well as french doors to the side which lead out to the enclosed garden. Neutral tiled flooring throughout. Radiators and power points.