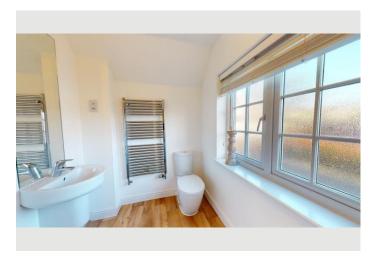

#### Bathroom

Fitted white suite, bath with shower over and side screen, pedestal wash hand basin and WC. Wood affect vinyl flooring, chrome towel radiator and frosted double glazed window to the front.