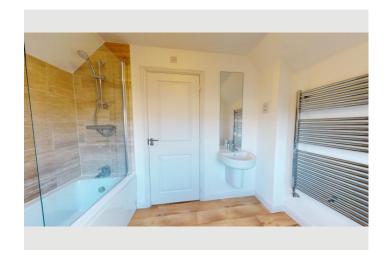

#### Bathroom

Fitted white suite, bath with shower over and side screen, pedestal wash hand basin and WC. Wood affect vinyl flooring, chrome towel radiator and frosted double glazed window to the front.