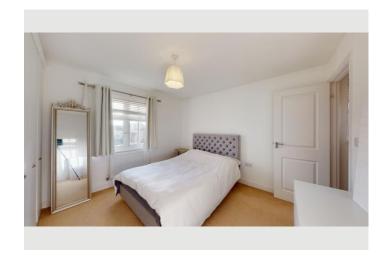

Master bedroom with en-suite

Rear double bedroom from landing. Fitted wardrobes, Carpeted, Double glaze window to the side aspect. Radiator. Power and light switches. En-suite with WC, wash hand basin, shower unit and chrome towel radiator.

#### Bedroom 2

Rear double bedroom from landing. Fitted wardrobes, Carpeted, Double glaze window to the side aspect overlooking garden. Radiator. Power and light switches.