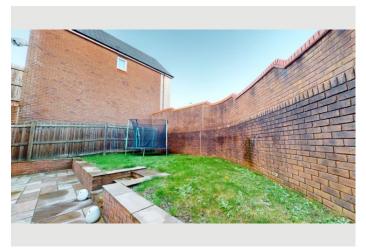

### Externally

To the front; patio pathway leading to the front door with grass areas either side To the rear; enclosed rear garden with patio area and lawn area. Side gate for access and eccess to the rear garage