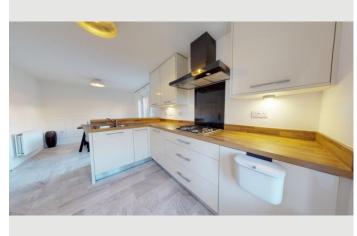

### Kitchen/Dining room

Modern fitted wall and base kitchen units with worktop over, Incorporating integrated Smeg electric oven and microwave, 4 ring gas hob and extractor fan, fitted dishwasher, fridge/freezer and stainless steel sink and drainer unit. Double glaze window to the front aspect as well as french doors to the side which lead out to the enclosed garden. Neutral tiled flooring throughout. Radiators and power points.