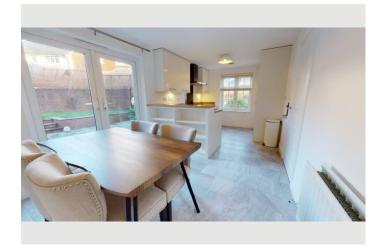

### Kitchen/Dining room

Modern fitted wall and base kitchen units with worktop over, Incorporating integrated Smeg electric oven and microwave, 4 ring gas hob and extractor fan, fitted dishwasher, fridge/freezer and stainless steel sink and drainer unit. Double glaze window to the front aspect as well as french doors to the side which lead out to the enclosed garden. Neutral tiled flooring throughout. Radiators and power points.