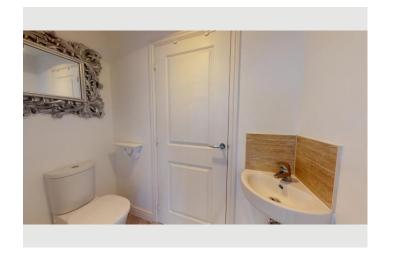

WC and cloakroom

From entrance hallway. White WC and pedestal hand wash basin, tiled flooring, radiator and plumbing for a washing machine.

First floor landing

Door to storage cupboard, loft access and doors leading to bedrooms and bathroom.

#### Ensuite

White WC and pedestal hand wash basin, and enclosed shower with laminate flooring.