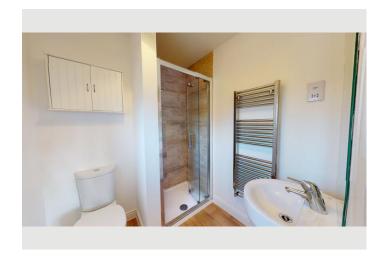

#### Ensuite

White WC and pedestal hand wash basin, and enclosed shower with laminate flooring.

#### Bathroom

Fitted white suite, bath with shower over and side screen, pedestal wash hand basin and WC. Wood affect vinyl flooring, chrome towel radiator and frosted double glazed window to the front.