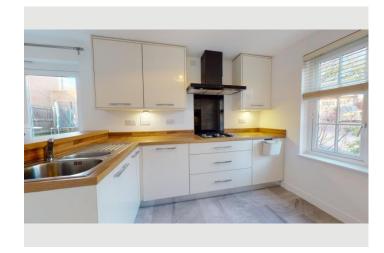

### Kitchen/Dining room

Modern fitted wall and base kitchen units with worktop over, Incorporating integrated Smeg electric oven and microwave, 4 ring gas hob and extractor fan, fitted dishwasher, fridge/freezer and stainless steel sink and drainer unit. Double glaze window to the front aspect as well as french doors to the side which lead out to the enclosed garden. Neutral tiled flooring throughout. Radiators and power points.