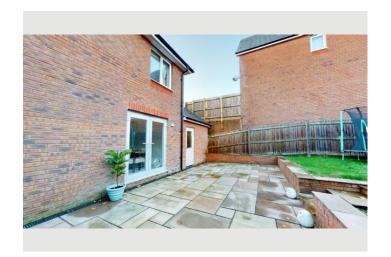

### Externally

To the front; patio pathway leading to the front door with grass areas either side To the rear; enclosed rear garden with patio area and lawn area. Side gate for access and eccess to the rear garage