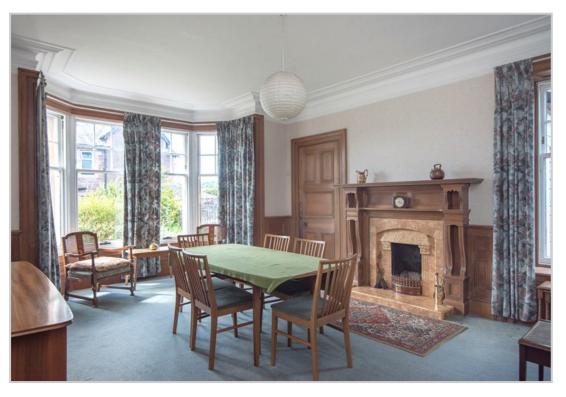

## Norland, Carrington Terrace, Crieff, PH7 4DZ

We are delighted to offer for sale this substantial 4/5 bedroom detached period property located in a prime residential area, within easy walking distance of beautiful parkland and the centre of the ever popular Perthshire town of Crieff. Retaining considerable period charm, Norland's accommodation is spacious and flexible and set over two floors. The ground floor comprises; VESTIBULE with attractive floor tiles, HALLWAY with storage, FAMILY ROOM/BEDROOM 5 with shelved press and dual aspect, large LOUNGE with feature fire surround, ornate cornice, shelved recess and bay projection with wood-panelling. The generously sized DINING ROOM is a lovely room with dado height panelling, bay window, open fire, shelved press and dual aspect. There is a STUDY to the rear of the hall and a BREAKFASTING KITCHEN. A large UTILITY ROOM is off the kitchen & has a large walk-in cupboard, W.C. off & door to rear. The upper landing provides access to 3 DOUBLE BEDROOMS, a SINGLE BEDROOM & FAMILY BATHROOM. The master bedroom has a charming small balcony and enjoys a most pleasant westerly aspect.