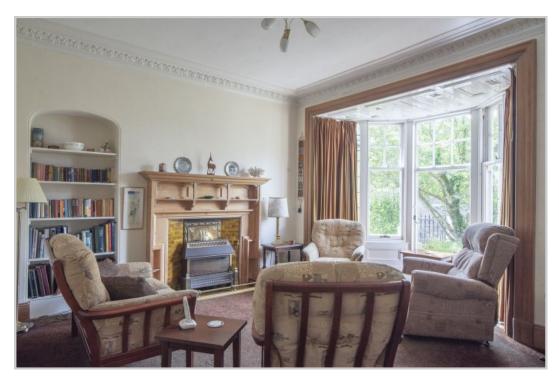

## Norland, Carrington Terrace, Crieff, PH7 4DZ

We are delighted to offer for sale this substantial 4/5 bedroom detached period property located in a prime residential area, within easy walking distance of beautiful parkland and the centre of the ever popular Perthshire town of Crieff. Retaining considerable period charm, Norland's accommodation is spacious and flexible and set over two floors. The ground floor comprises; VESTIBULE with attractive floor tiles, HALLWAY with storage, FAMILY ROOM/BEDROOM 5 with shelved press and dual aspect, large LOUNGE with feature fire surround, ornate cornice, shelved recess and bay projection with wood-panelling. The generously sized DINING ROOM is a lovely room with dado height panelling, bay window, open fire, shelved press and dual aspect. There is a STUDY to the rear of the hall and a BREAKFASTING KITCHEN. A large UTILITY ROOM is off the kitchen & has a large walk-in cupboard, W.C. off & door to rear. The upper landing provides access to 3 DOUBLE BEDROOMS, a SINGLE BEDROOM & FAMILY BATHROOM. The master bedroom has a charming small balcony and enjoys a most pleasant westerly aspect.