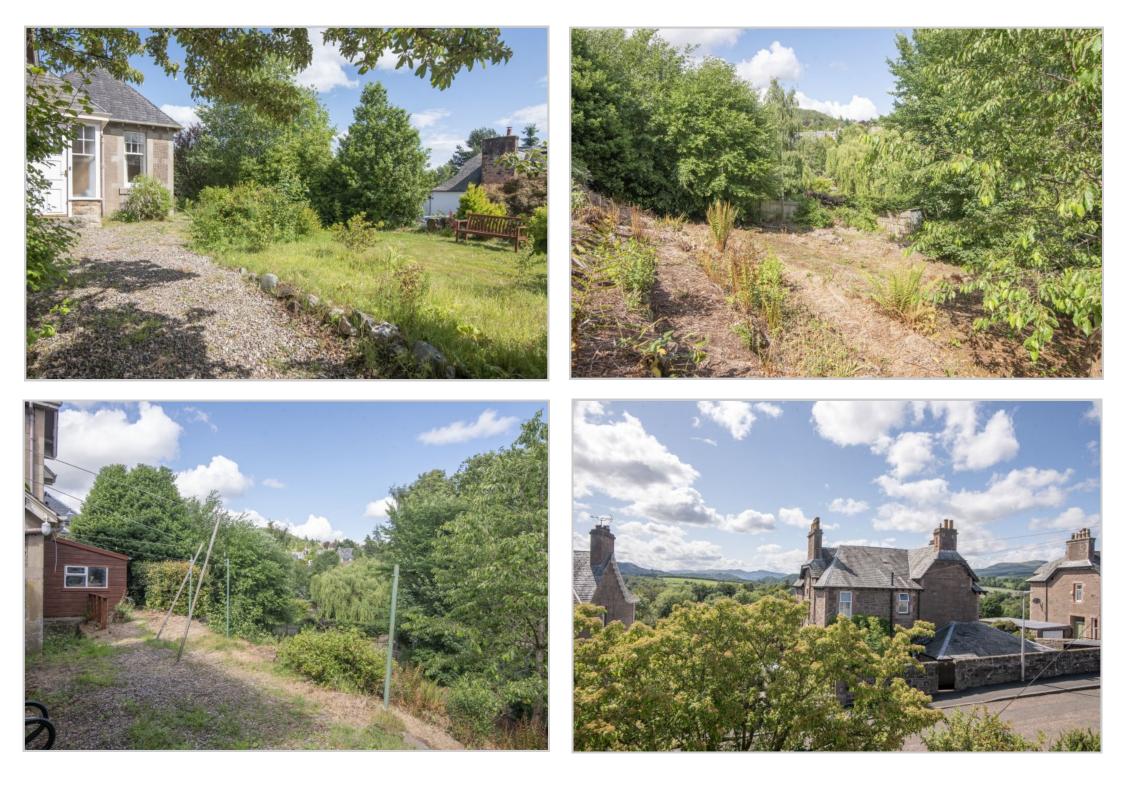

Private grounds surround the property, with off-street parking to one side and a single attached garage. There is a level area of lawn to the other side, with the main area of garden ground sloping down at the rear. This main area requires extensive landscaping & comprises tiered sections with central stairs leading to a level area of lawn. A small cellar is accessed at the rear & there is an adjoining timber workshop.