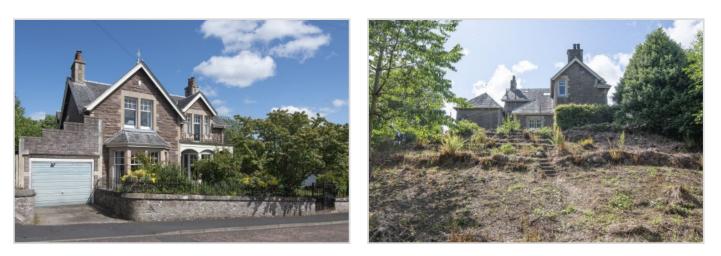

Private grounds surround the property, with off-street parking to one side and a single attached garage. There is a level area of lawn to the other side, with the main area of garden ground sloping down at the rear. This main area requires extensive landscaping & comprises tiered sections with central stairs leading to a level area of lawn. A small cellar is accessed at the rear & there is an adjoining timber workshop.

Norland is a property full of period character & charm, offering huge potential for enhancement, to create a magnificent family home. Likely to be a welcome addition to the market, early viewing advised.