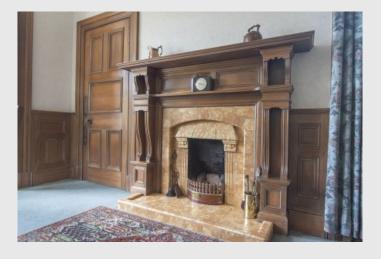

## Norland, Carrington Terrace, Crieff, PH7 4DZ

We are delighted to offer for sale this substantial 4/5 bedroom detached period property located in a prime residential area, within easy walking distance of beautiful parkland and the centre of the ever popular Perthshire town of Crieff. Retaining considerable period charm, Norland's accommodation is spacious and flexible and set over two floors. The ground floor comprises; VESTIBULE with attractive floor tiles, HALLWAY with storage, FAMILY ROOM/BEDROOM 5 with shelved press and dual aspect, large LOUNGE with feature fire surround, ornate cornice, shelved recess and bay projection with wood-panelling. The generously sized DINING ROOM is a lovely room with dado height panelling, bay window, open fire, shelved press and dual aspect. There is a STUDY to the rear of the hall and a BREAKFASTING KITCHEN. A large UTILITY ROOM is off the kitchen & has a large walk-in cupboard, W.C. off & door to rear. The upper landing provides access to 3 DOUBLE BEDROOMS, a SINGLE BEDROOM & FAMILY BATHROOM. The master bedroom has a charming small balcony and enjoys a most pleasant westerly aspect.