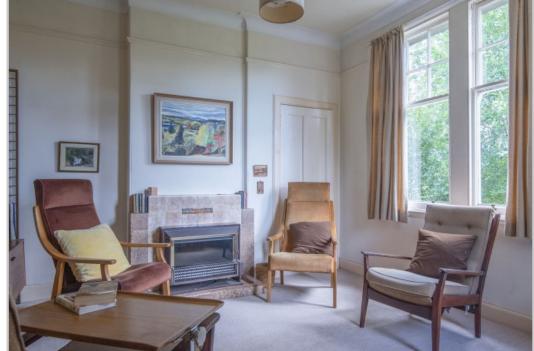

## Norland, Carrington Terrace, Crieff, PH7 4DZ

We are delighted to offer for sale this substantial 4/5 bedroom detached period property located in a prime residential area, within easy walking distance of beautiful parkland and the centre of the ever popular Perthshire town of Crieff. Retaining considerable period charm, Norland's accommodation is spacious and flexible and set over two floors. The ground floor comprises; VESTIBULE with attractive floor tiles, HALLWAY with storage, FAMILY ROOM/BEDROOM 5 with shelved press and dual aspect, large LOUNGE with feature fire surround, ornate cornice, shelved recess and bay projection with wood-panelling. The generously sized DINING ROOM is a lovely room with dado height panelling, bay window, open fire, shelved press and dual aspect. There is a STUDY to the rear of the hall and a BREAKFASTING KITCHEN. A large UTILITY ROOM is off the kitchen & has a large walk-in cupboard, W.C. off & door to rear. The upper landing provides access to 3 DOUBLE BEDROOMS, a SINGLE BEDROOM & FAMILY BATHROOM. The master bedroom has a charming small balcony and enjoys a most pleasant westerly aspect.