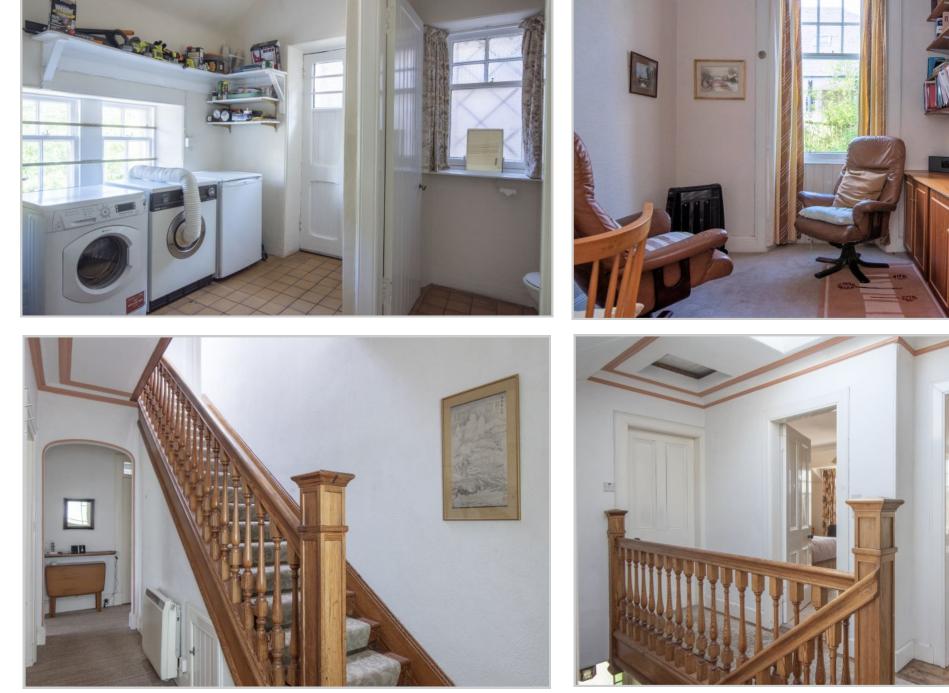

## Norland, Carrington Terrace, Crieff, PH7 4DZ

We are delighted to offer for sale this substantial 4/5 bedroom detached period property located in a prime residential area, within easy walking distance of beautiful parkland and the centre of the ever popular Perthshire town of Crieff. Retaining considerable period charm, Norland's accommodation is spacious and flexible and set over two floors. The ground floor comprises; VESTIBULE with attractive floor tiles, HALLWAY with storage, FAMILY ROOM/BEDROOM 5 with shelved press and dual aspect, large LOUNGE with feature fire surround, ornate cornice, shelved recess and bay projection with wood-panelling. The generously sized DINING ROOM is a lovely room with dado height panelling, bay window, open fire, shelved press and dual aspect. There is a STUDY to the rear of the hall and a BREAKFASTING KITCHEN. A large UTILITY ROOM is off the kitchen & has a large walk-in cupboard, W.C. off & door to rear. The upper landing provides access to 3 DOUBLE BEDROOMS, a SINGLE BEDROOM & FAMILY BATHROOM. The master bedroom has a charming small balcony and enjoys a most pleasant westerly aspect.