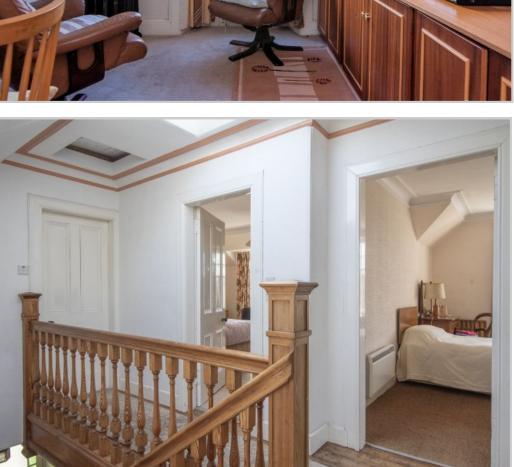

## Norland, Carrington Terrace, Crieff, PH7 4DZ

We are delighted to offer for sale this substantial 4/5 bedroom detached period property located in a prime residential area, within easy walking distance of beautiful parkland and the centre of the ever popular Perthshire town of Crieff. Retaining considerable period charm, Norland's accommodation is spacious and flexible and set over two floors. The ground floor comprises; VESTIBULE with attractive floor tiles, HALLWAY with storage, FAMILY ROOM/BEDROOM 5 with shelved press and dual aspect, large LOUNGE with feature fire surround, ornate cornice, shelved recess and bay projection with wood-panelling. The generously sized DINING ROOM is a lovely room with dado height panelling, bay window, open fire, shelved press and dual aspect. There is a STUDY to the rear of the hall and a BREAKFASTING KITCHEN. A large UTILITY ROOM is off the kitchen & has a large walk-in cupboard, W.C. off & door to rear. The upper landing provides access to 3 DOUBLE BEDROOMS, a SINGLE BEDROOM & FAMILY BATHROOM. The master bedroom has a charming small balcony and enjoys a most pleasant westerly aspect.