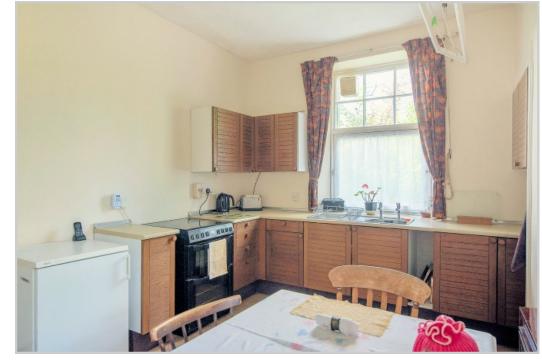

## Norland, Carrington Terrace, Crieff, PH7 4DZ

We are delighted to offer for sale this substantial 4/5 bedroom detached period property located in a prime residential area, within easy walking distance of beautiful parkland and the centre of the ever popular Perthshire town of Crieff. Retaining considerable period charm, Norland's accommodation is spacious and flexible and set over two floors. The ground floor comprises; VESTIBULE with attractive floor tiles, HALLWAY with storage, FAMILY ROOM/BEDROOM 5 with shelved press and dual aspect, large LOUNGE with feature fire surround, ornate cornice, shelved recess and bay projection with wood-panelling. The generously sized DINING ROOM is a lovely room with dado height panelling, bay window, open fire, shelved press and dual aspect. There is a STUDY to the rear of the hall and a BREAKFASTING KITCHEN. A large UTILITY ROOM is off the kitchen & has a large walk-in cupboard, W.C. off & door to rear. The upper landing provides access to 3 DOUBLE BEDROOMS, a SINGLE BEDROOM & FAMILY BATHROOM. The master bedroom has a charming small balcony and enjoys a most pleasant westerly aspect.