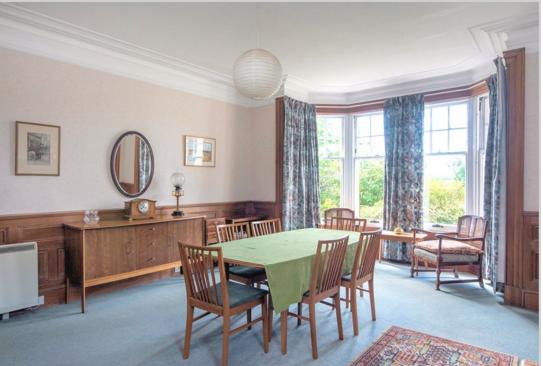

## Norland, Carrington Terrace, Crieff, PH7 4DZ

We are delighted to offer for sale this substantial 4/5 bedroom detached period property located in a prime residential area, within easy walking distance of beautiful parkland and the centre of the ever popular Perthshire town of Crieff. Retaining considerable period charm, Norland's accommodation is spacious and flexible and set over two floors. The ground floor comprises; VESTIBULE with attractive floor tiles, HALLWAY with storage, FAMILY ROOM/BEDROOM 5 with shelved press and dual aspect, large LOUNGE with feature fire surround, ornate cornice, shelved recess and bay projection with wood-panelling. The generously sized DINING ROOM is a lovely room with dado height panelling, bay window, open fire, shelved press and dual aspect. There is a STUDY to the rear of the hall and a BREAKFASTING KITCHEN. A large UTILITY ROOM is off the kitchen & has a large walk-in cupboard, W.C. off & door to rear. The upper landing provides access to 3 DOUBLE BEDROOMS, a SINGLE BEDROOM & FAMILY BATHROOM. The master bedroom has a charming small balcony and enjoys a most pleasant westerly aspect.