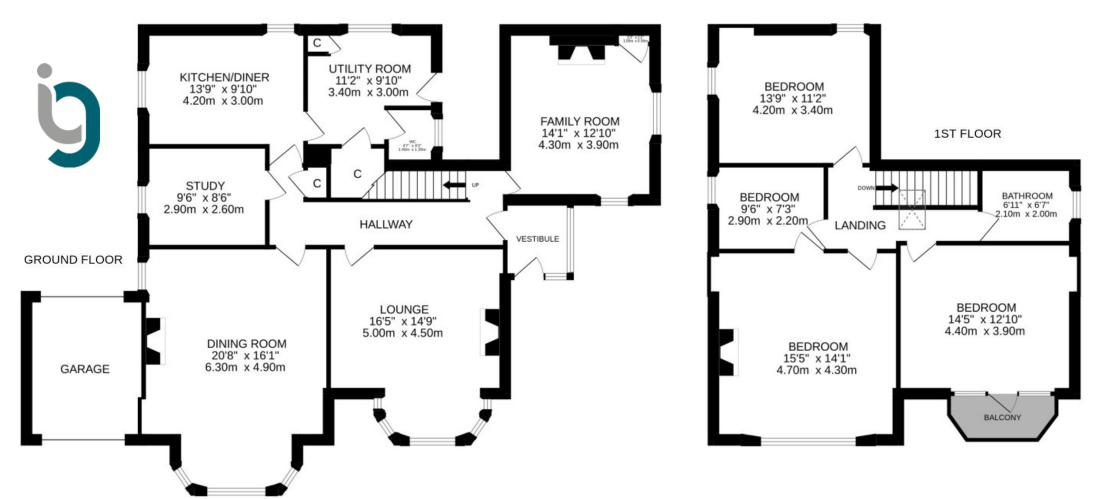

## Norland, Carrington Terrace, Crieff, PH7 4DZ

We are delighted to offer for sale this substantial 4/5 bedroom detached period property located in a prime residential area, within easy walking distance of beautiful parkland and the centre of the ever popular Perthshire town of Crieff. Retaining considerable period charm, Norland's accommodation is spacious and flexible and set over two floors. The ground floor comprises; VESTIBULE with attractive floor tiles, HALLWAY with storage, FAMILY ROOM/BEDROOM 5 with shelved press and dual aspect, large LOUNGE with feature fire surround, ornate cornice, shelved recess and bay projection with wood-panelling. The generously sized DINING ROOM is a lovely room with dado height panelling, bay window, open fire, shelved press and dual aspect. There is a STUDY to the rear of the hall and a BREAKFASTING KITCHEN. A large UTILITY ROOM is off the kitchen & has a large walk-in cupboard, W.C. off & door to rear. The upper landing provides access to 3 DOUBLE BEDROOMS, a SINGLE BEDROOM & FAMILY BATHROOM. The master bedroom has a charming small balcony and enjoys a most pleasant westerly aspect.