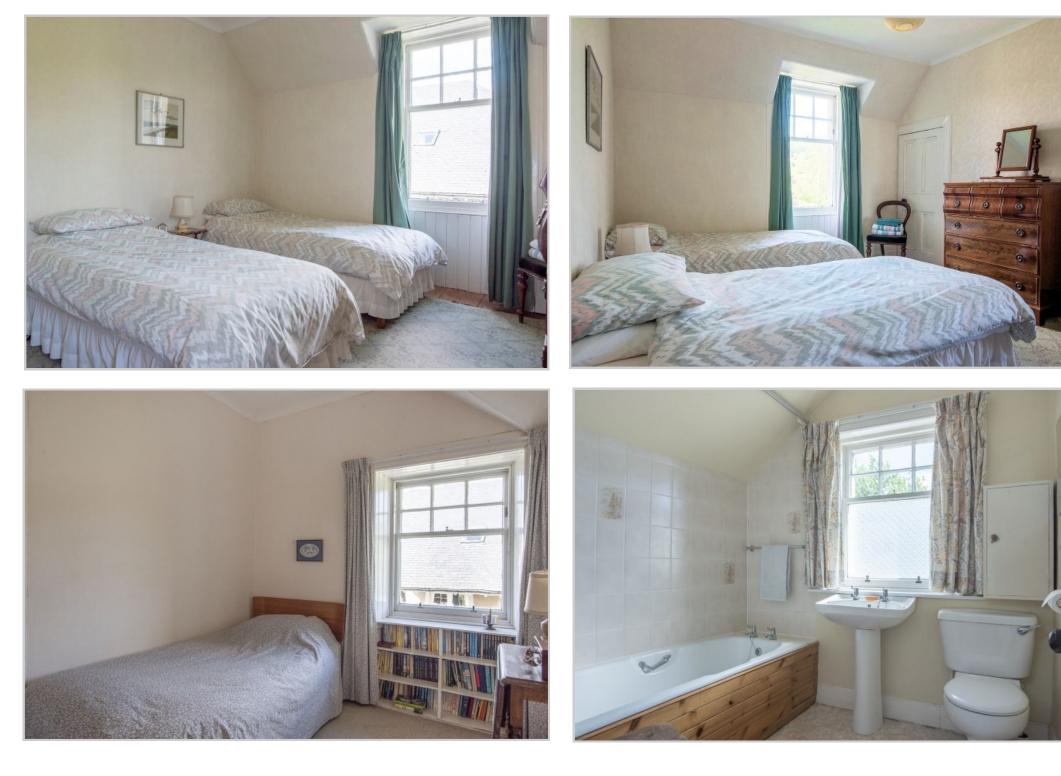

## Norland, Carrington Terrace, Crieff, PH7 4DZ

We are delighted to offer for sale this substantial 4/5 bedroom detached period property located in a prime residential area, within easy walking distance of beautiful parkland and the centre of the ever popular Perthshire town of Crieff. Retaining considerable period charm, Norland's accommodation is spacious and flexible and set over two floors. The ground floor comprises; VESTIBULE with attractive floor tiles, HALLWAY with storage, FAMILY ROOM/BEDROOM 5 with shelved press and dual aspect, large LOUNGE with feature fire surround, ornate cornice, shelved recess and bay projection with wood-panelling. The generously sized DINING ROOM is a lovely room with dado height panelling, bay window, open fire, shelved press and dual aspect. There is a STUDY to the rear of the hall and a BREAKFASTING KITCHEN. A large UTILITY ROOM is off the kitchen & has a large walk-in cupboard, W.C. off & door to rear. The upper landing provides access to 3 DOUBLE BEDROOMS, a SINGLE BEDROOM & FAMILY BATHROOM. The master bedroom has a charming small balcony and enjoys a most pleasant westerly aspect.