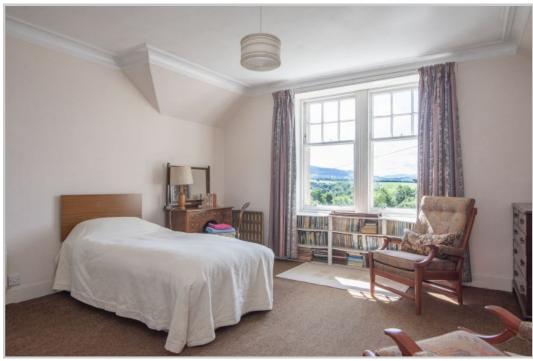

## Norland, Carrington Terrace, Crieff, PH7 4DZ

We are delighted to offer for sale this substantial 4/5 bedroom detached period property located in a prime residential area, within easy walking distance of beautiful parkland and the centre of the ever popular Perthshire town of Crieff. Retaining considerable period charm, Norland's accommodation is spacious and flexible and set over two floors. The ground floor comprises; VESTIBULE with attractive floor tiles, HALLWAY with storage, FAMILY ROOM/BEDROOM 5 with shelved press and dual aspect, large LOUNGE with feature fire surround, ornate cornice, shelved recess and bay projection with wood-panelling. The generously sized DINING ROOM is a lovely room with dado height panelling, bay window, open fire, shelved press and dual aspect. There is a STUDY to the rear of the hall and a BREAKFASTING KITCHEN. A large UTILITY ROOM is off the kitchen & has a large walk-in cupboard, W.C. off & door to rear. The upper landing provides access to 3 DOUBLE BEDROOMS, a SINGLE BEDROOM & FAMILY BATHROOM. The master bedroom has a charming small balcony and enjoys a most pleasant westerly aspect.