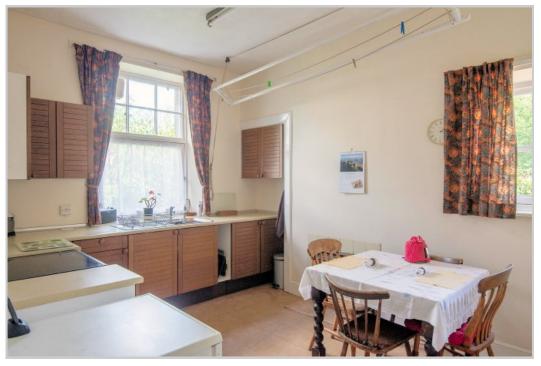

## Norland, Carrington Terrace, Crieff, PH7 4DZ

We are delighted to offer for sale this substantial 4/5 bedroom detached period property located in a prime residential area, within easy walking distance of beautiful parkland and the centre of the ever popular Perthshire town of Crieff. Retaining considerable period charm, Norland's accommodation is spacious and flexible and set over two floors. The ground floor comprises; VESTIBULE with attractive floor tiles, HALLWAY with storage, FAMILY ROOM/BEDROOM 5 with shelved press and dual aspect, large LOUNGE with feature fire surround, ornate cornice, shelved recess and bay projection with wood-panelling. The generously sized DINING ROOM is a lovely room with dado height panelling, bay window, open fire, shelved press and dual aspect. There is a STUDY to the rear of the hall and a BREAKFASTING KITCHEN. A large UTILITY ROOM is off the kitchen & has a large walk-in cupboard, W.C. off & door to rear. The upper landing provides access to 3 DOUBLE BEDROOMS, a SINGLE BEDROOM & FAMILY BATHROOM. The master bedroom has a charming small balcony and enjoys a most pleasant westerly aspect.