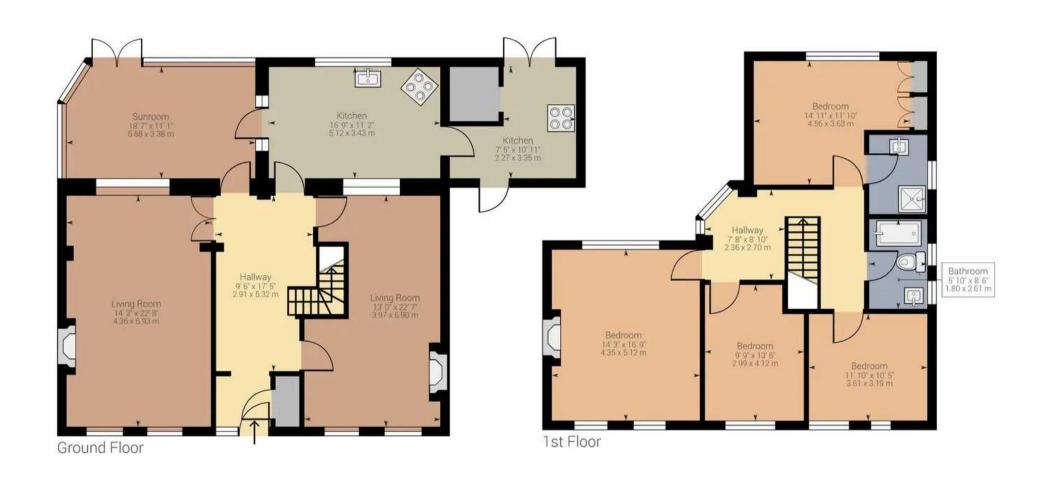

Approximate net internal area:  $2243.68 \text{ ft}^2 / 208.45 \text{ m}^2$  While every attempt has been made to ensure accuracy, all measurements are approximate, not to scale. This floor plan is for illustrative purpose only and should be used as such by any prospective tenant or purchaser.