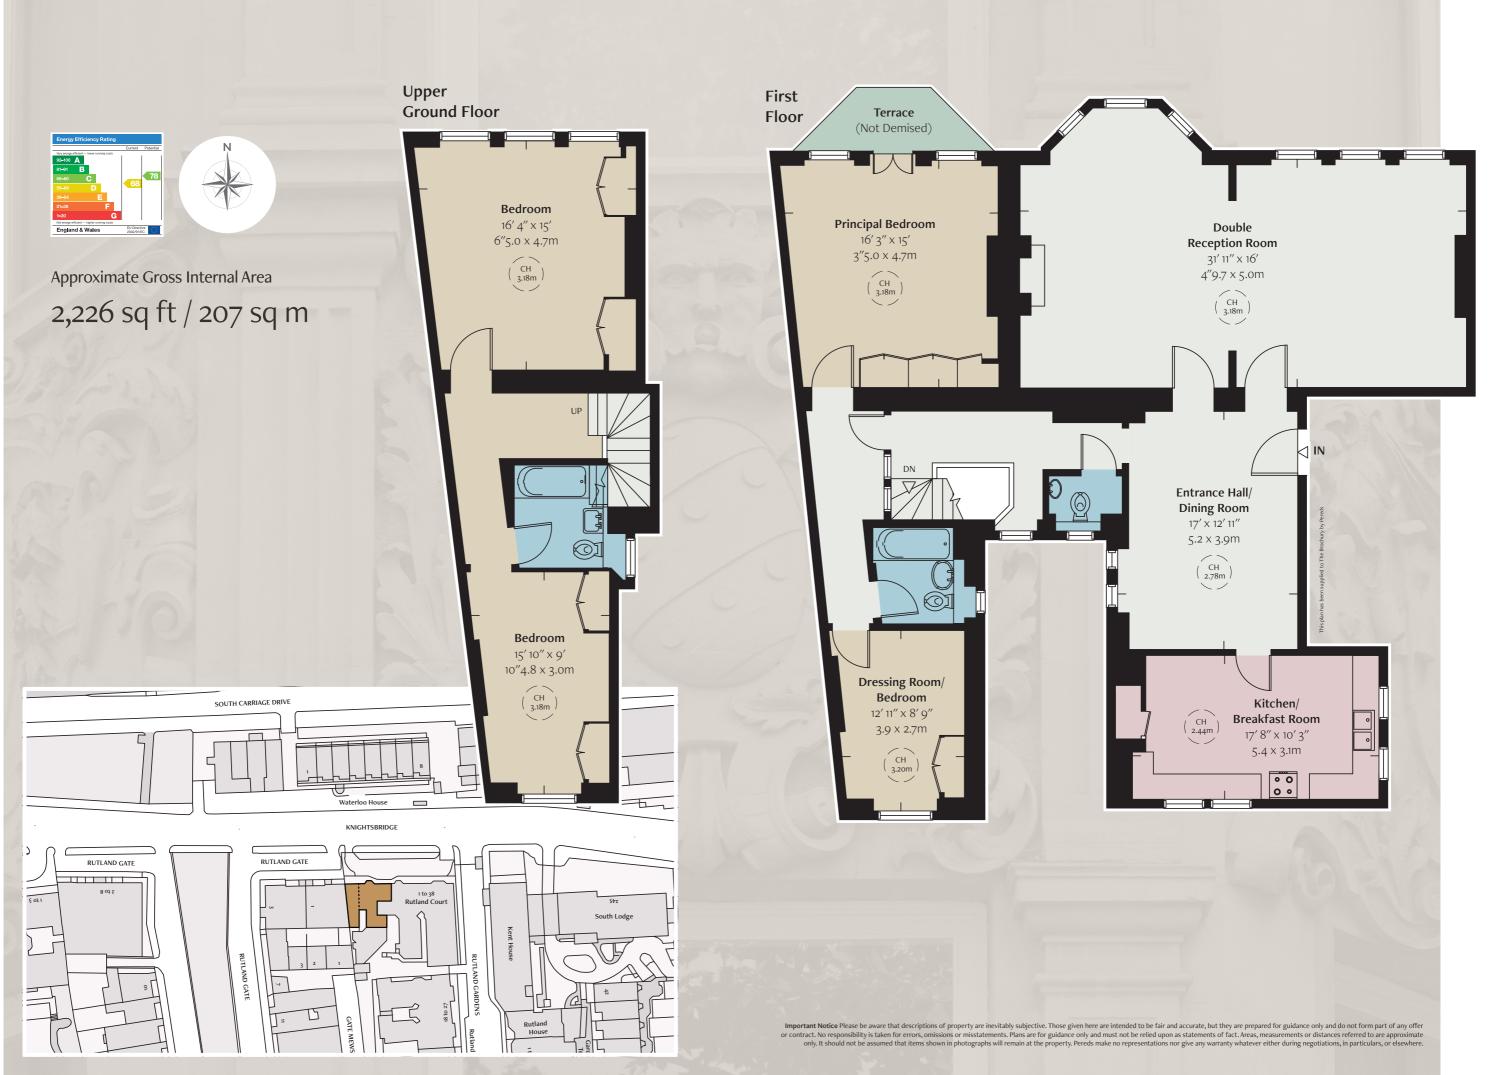

The three or four bedroom apartment is at the front of the building facing Hyde Park, protected behind gates and an in-and-out driveway, with 24-hour security. Floor area extends to 2,226 sq ft with living space and principal bedroom on the first floor, featuring French windows leading to a balcony, and with two further bedrooms and a bathroom on the raised ground floor below.

#### Summary of accommodation

entrance hall / dining room kitchen / breakfast room double reception room guest WC principal bedroom suite with dressing room / fourth bedroom two further bedrooms and bathroom recently refurbished common parts including a lift communal gym 24-hour security / porter & property manager

#### Terms

Secure parking spaces available on annual license, subject to fees, and daily visitor parking passes similarly available.

Leasehold (approx 960 years remaining) + share of freehold Service charge (including hot water and central heating) 01/04/2024 - 31/03/2025 £17,056.08 + reserve fund £960 City of Westminster Council tax band H