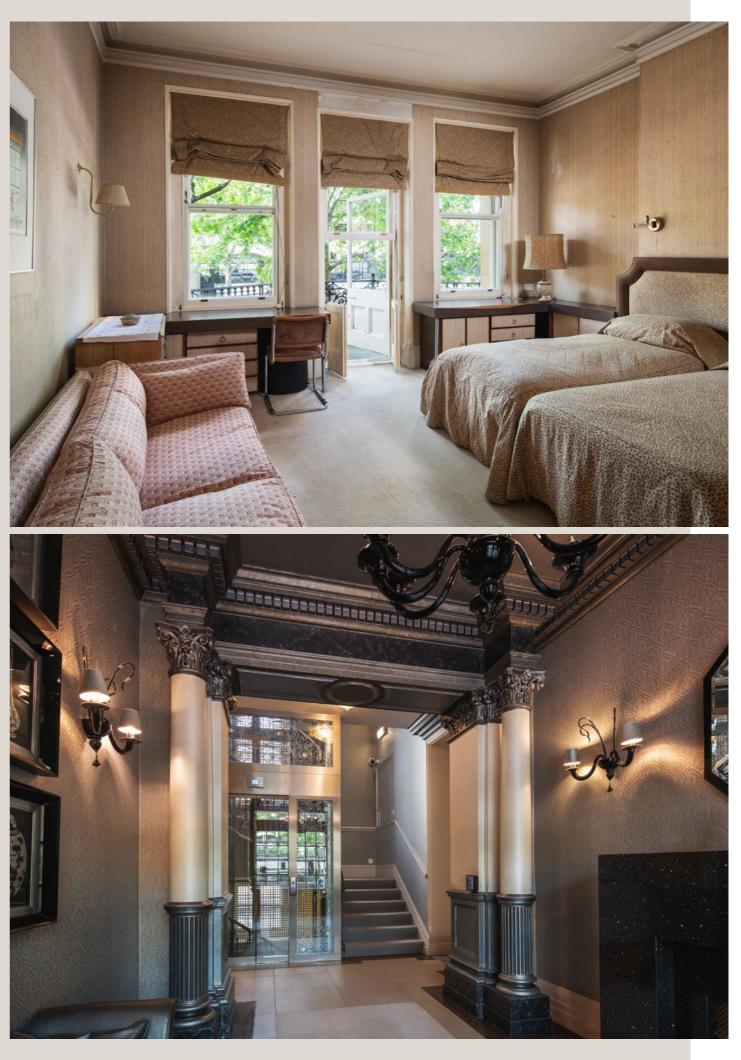

The three or four bedroom apartment is at the front of the building facing Hyde Park, protected behind gates and an in-and-out driveway, with 24-hour security. Floor area extends to 2,226 sq ft with living space and principal bedroom on the first floor, featuring French windows leading to a balcony, and with two further bedrooms and a bathroom on the raised ground floor below.

#### Summary of accommodation

entrance hall / dining room kitchen / breakfast room double reception room guest WC principal bedroom suite with dressing room / fourth bedroom two further bedrooms and bathroom recently refurbished common parts including a lift communal gym 24-hour security / porter & property manager