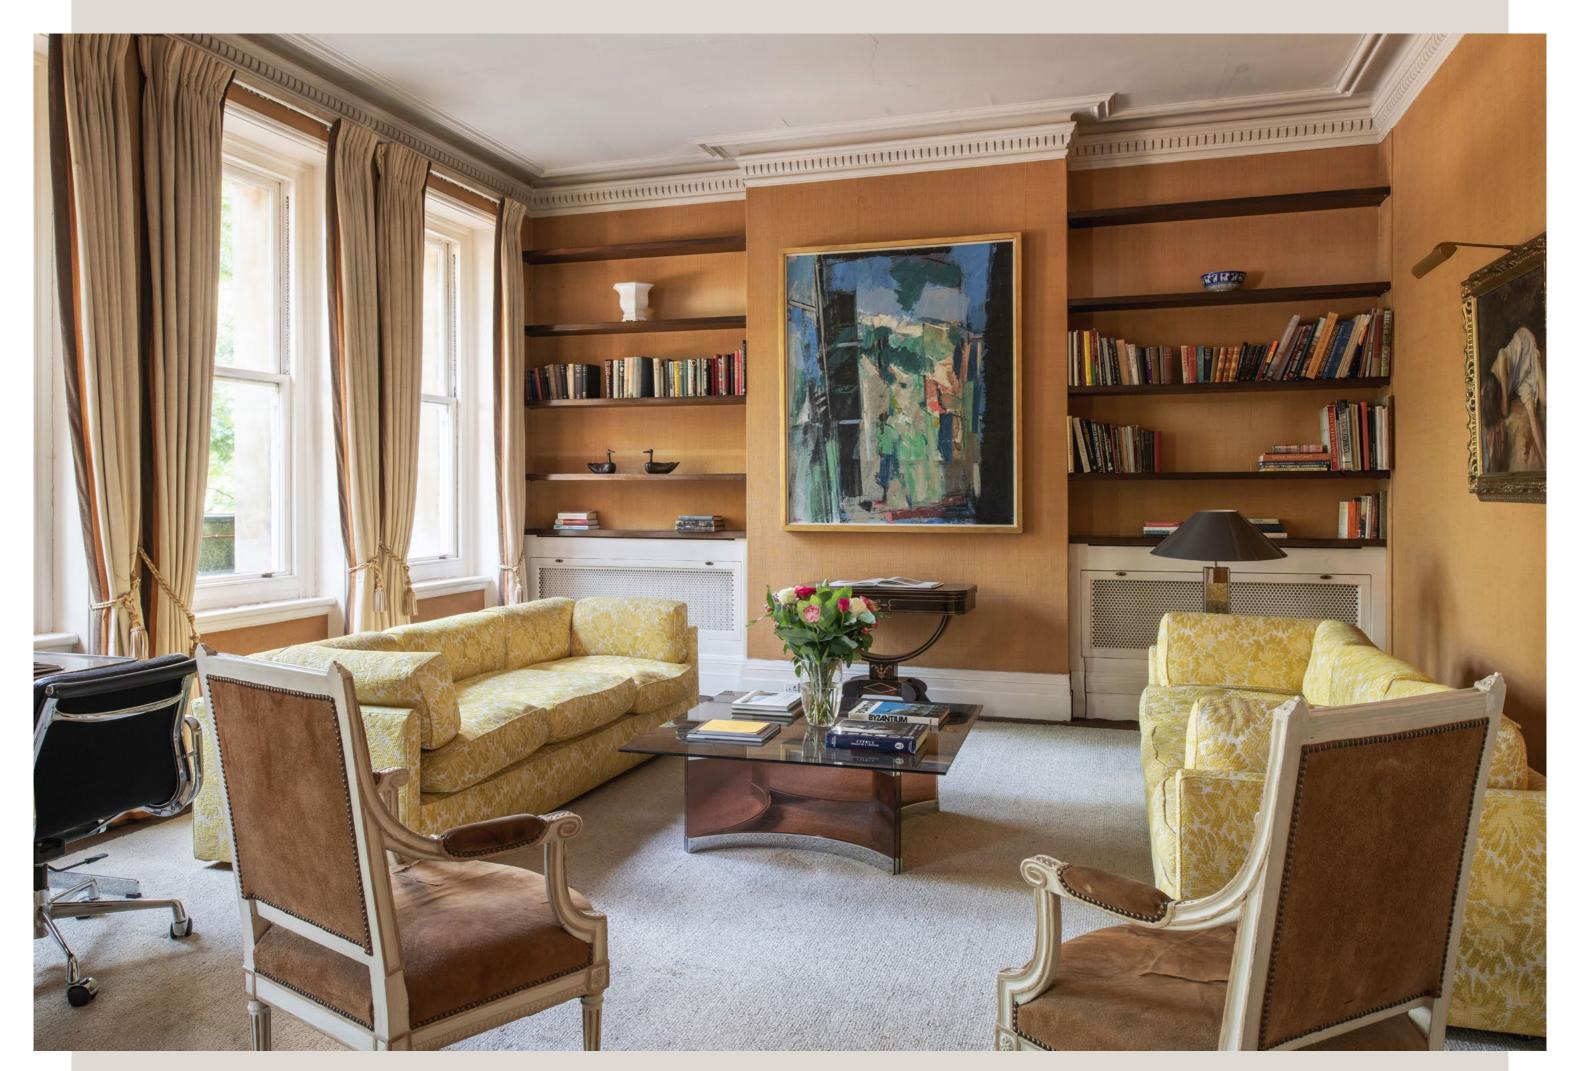

### A faded Grande Dame close to Hyde Park

An elegant first floor duplex apartment, last refurbished in the 1970s by the world-famous interior designer Jon Bannenberg, and deserving of appropriate re-invigoration.

The three or four bedroom apartment is at the front of the building facing Hyde Park, protected behind gates and an in-and-out driveway, with 24-hour security. Floor area extends to 2,226 sq ft with living space and principal bedroom on the first floor, featuring French windows leading to a balcony, and with two further bedrooms and a bathroom on the raised ground floor below.

#### Summary of accommodation

entrance hall / dining room kitchen / breakfast room double reception room guest WC principal bedroom suite with dressing room / fourth bedroom two further bedrooms and bathroom recently refurbished common parts including a lift communal gym 24-hour security / porter & property manager