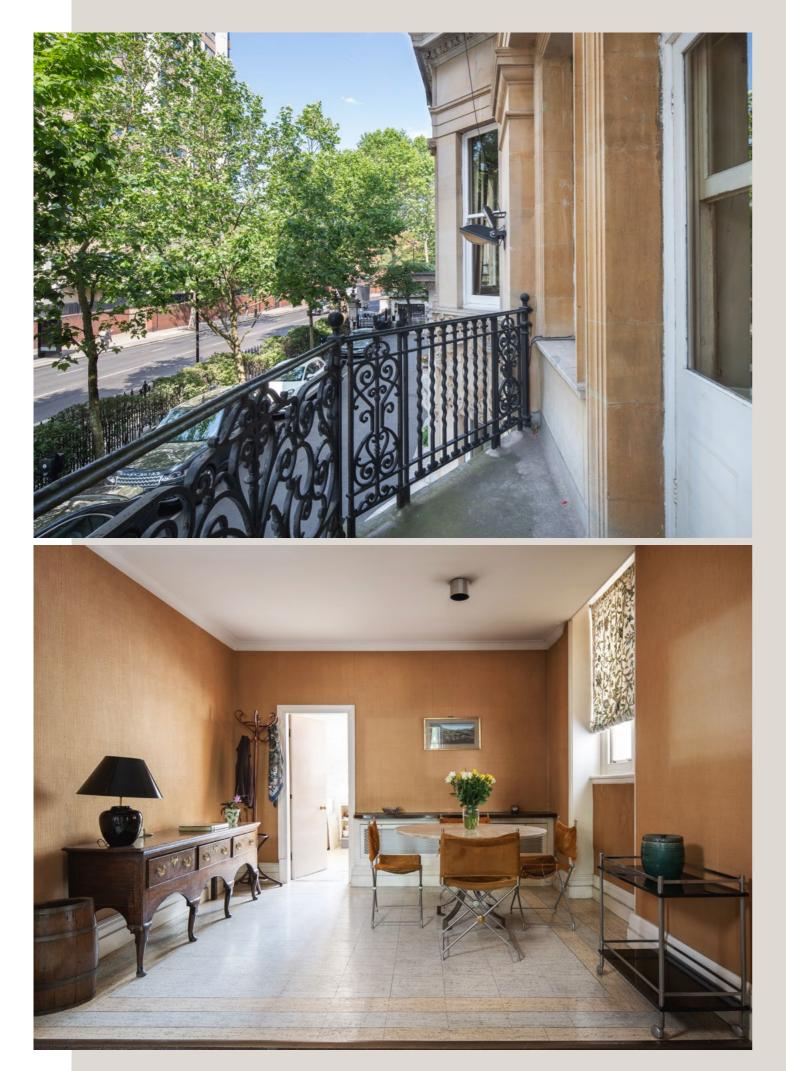

The three or four bedroom apartment is at the front of the building facing Hyde Park, protected behind gates and an in-and-out driveway, with 24-hour security. Floor area extends to 2,226 sq ft with living space and principal bedroom on the first floor, featuring French windows leading to a balcony, and with two further bedrooms and a bathroom on the raised ground floor below.

#### Summary of accommodation

entrance hall / dining room kitchen / breakfast room double reception room guest WC principal bedroom suite with dressing room / fourth bedroom two further bedrooms and bathroom recently refurbished common parts including a lift communal gym 24-hour security / porter & property manager