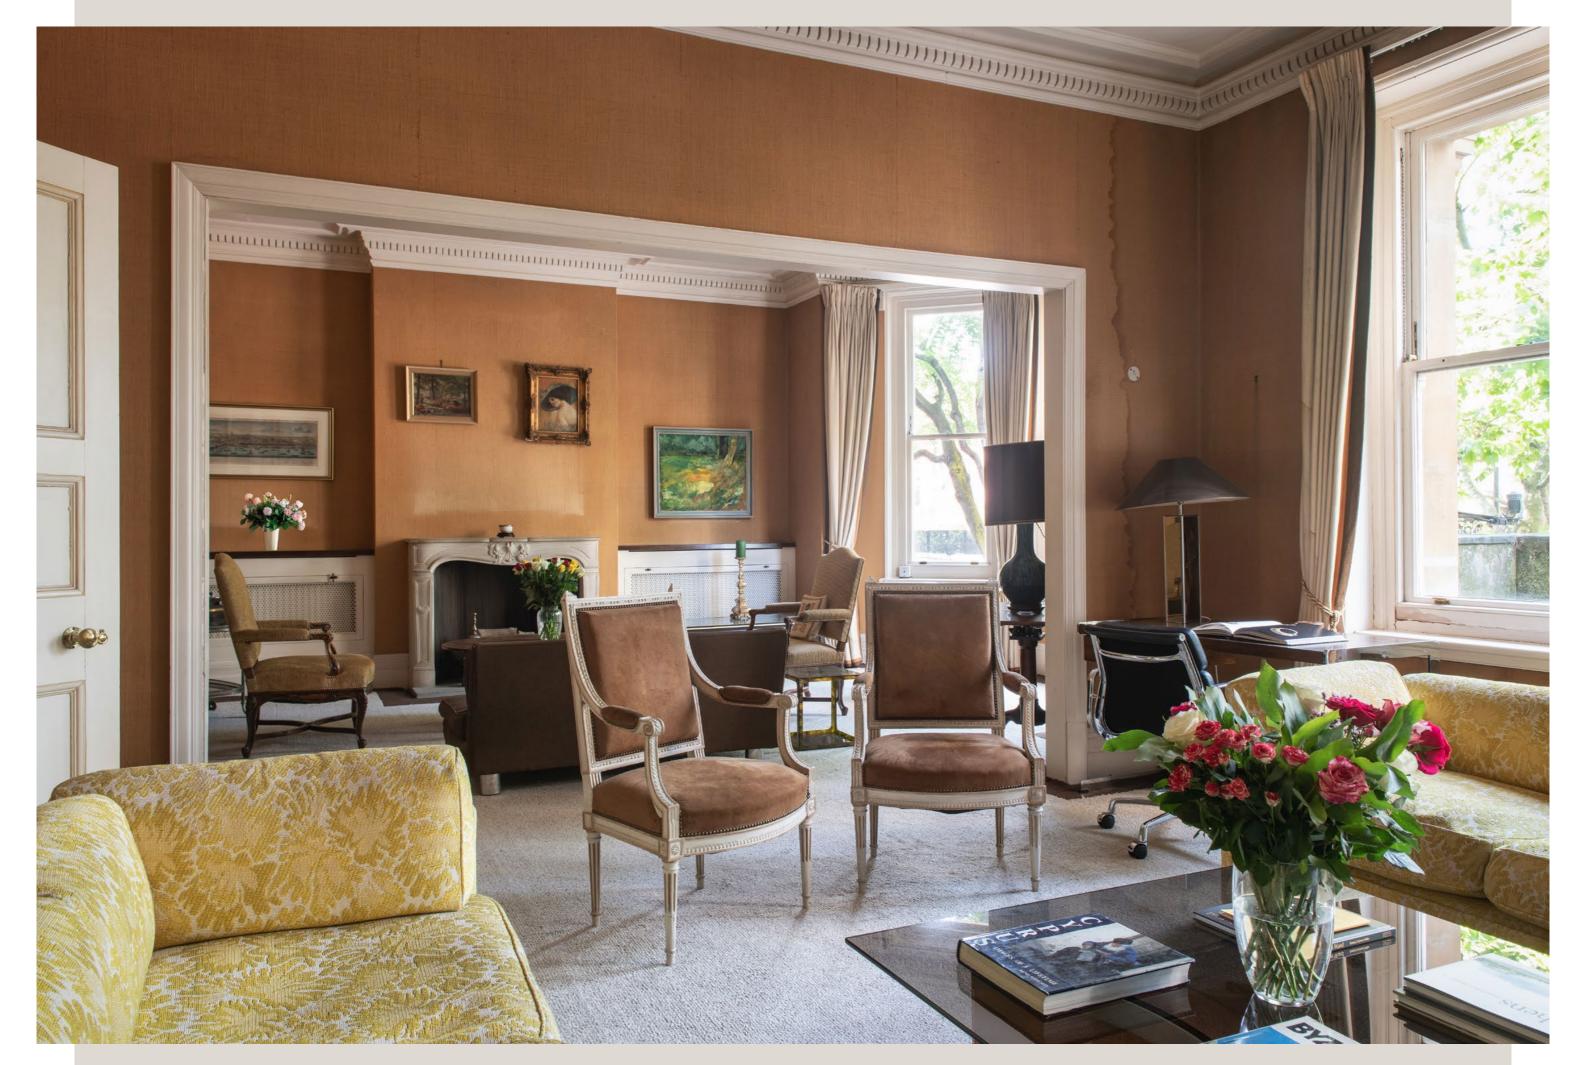

The three or four bedroom apartment is at the front of the building facing Hyde Park, protected behind gates and an in-and-out driveway, with 24-hour security. Floor area extends to 2,226 sq ft with living space and principal bedroom on the first floor, featuring French windows leading to a balcony, and with two further bedrooms and a bathroom on the raised ground floor below.

#### Summary of accommodation

entrance hall / dining room kitchen / breakfast room double reception room guest WC principal bedroom suite with dressing room / fourth bedroom two further bedrooms and bathroom recently refurbished common parts including a lift communal gym 24-hour security / porter & property manager