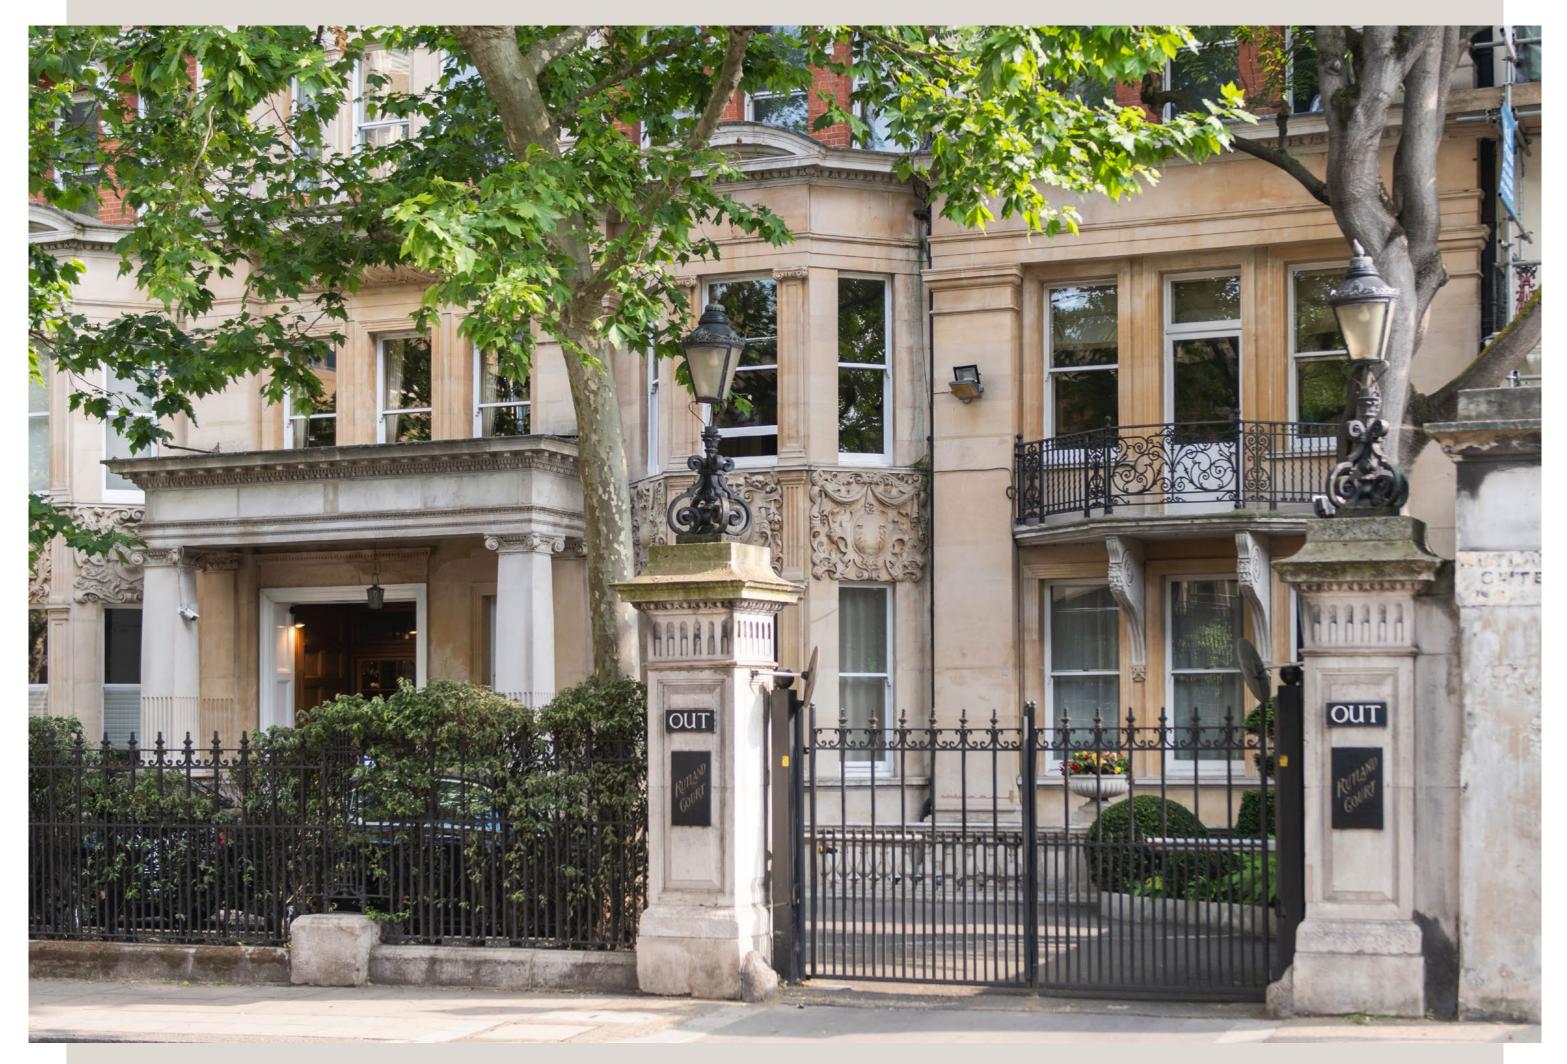

### A faded Grande Dame close to Hyde Park

An elegant first floor duplex apartment, last refurbished in the 1970s by the world-famous interior designer Jon Bannenberg, and deserving of appropriate re-invigoration.

The three or four bedroom apartment is at the front of the building facing Hyde Park, protected behind gates and an in-and-out driveway, with 24-hour security. Floor area extends to 2,226 sq ft with living space and principal bedroom on the first floor, featuring French windows leading to a balcony, and with two further bedrooms and a bathroom on the raised ground floor below.

Rutland Court is an archetypal redbrick and Portland stone Edwardian mansion block located on one of London's rare private roads. It was designed by architect Delissa Joseph (1859-1927) and completed in 1903 as a mixture of flats and maisonettes.

The apartment is wonderfully located a short walk from Harrods and Harvey Nichols and the numerous delights that this prestigious area of London has to offer.