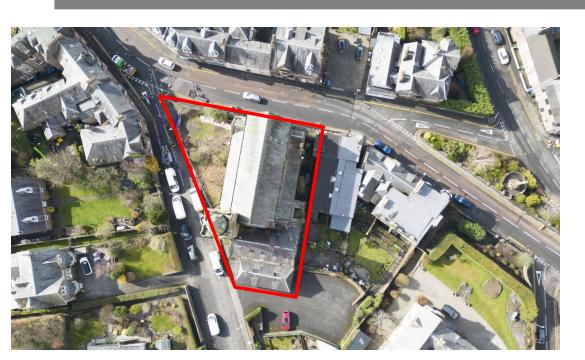

## FORMER SOUTH CHURCH Coldwells Road, Crieff, PH7 4BG

88

## FORMER SOUTH CHURCH, COLDWELLS ROAD, CRIEFF, PH7 4BG

A former church enjoying a central location in the ever popular town of Crieff, with planning permission for conversion into 9 apartments.

- 7 X TWO BEDROOM APARTMENTS
  THREE BEDROOM PENTHOUSE APARTMENT