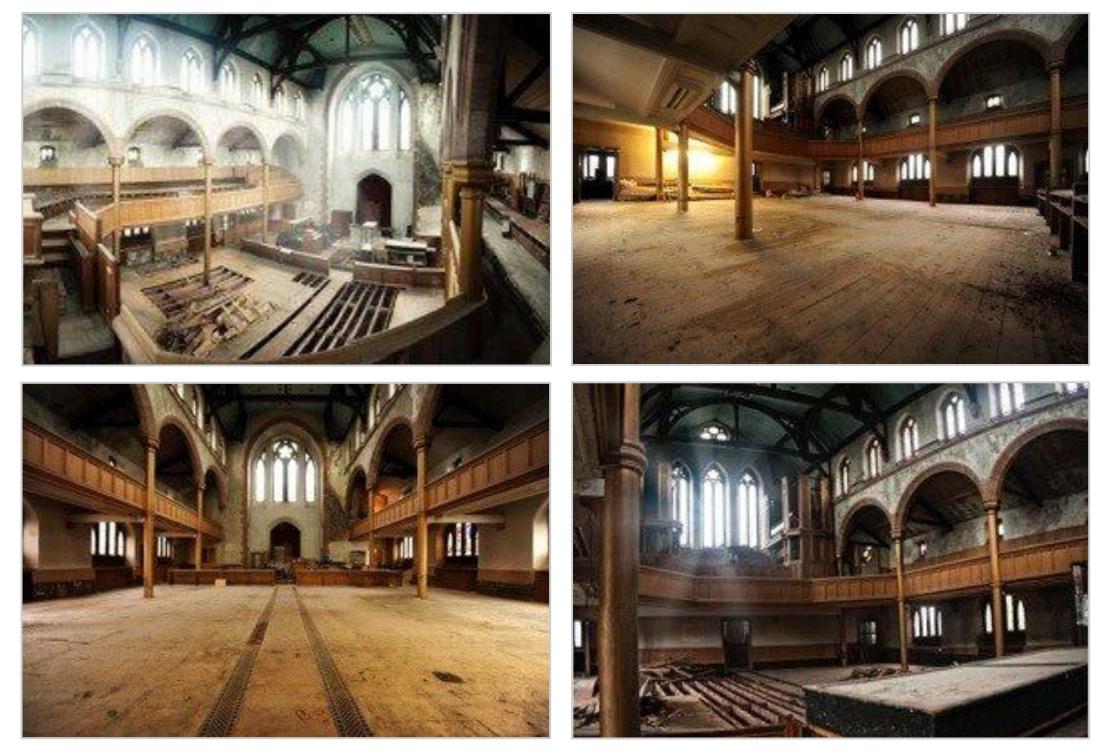

## FORMER SOUTH CHURCH Coldwells Road, Crieff, PH7 4BG

88

## FORMER SOUTH CHURCH, COLDWELLS ROAD, CRIEFF, PH7 4BG

A former church enjoying a central location in the ever popular town of Crieff, with planning permission for conversion into 9 apartments.

- 7 X TWO BEDROOM APARTMENTS
  THREE BEDROOM PENTHOUSE APARTMENT

   CHURCH TOWER APARTMENT
   LIFT ACCESS TO ALL FLOORS
   RESIDENTS COMMUNAL AREAS

  TOP FLOOR WRAP AROUND RESIDENTS BALCONY & GARDEN

   STUNNING VIEWS TOWARDS GLENTURRET
  - 5 CAR PARKING SPACES AVAILABLE