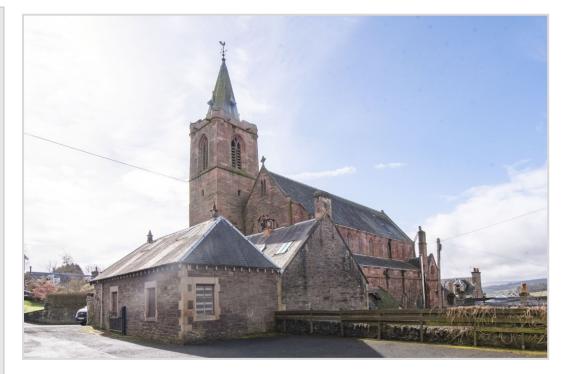

## FORMER SOUTH CHURCH Coldwells Road, Crieff, PH7 4BG

88

## FORMER SOUTH CHURCH, COLDWELLS ROAD, CRIEFF, PH7 4BG

A former church enjoying a central location in the ever popular town of Crieff, with planning permission for conversion into 9 apartments.

- 7 X TWO BEDROOM APARTMENTS
  THREE BEDROOM PENTHOUSE APARTMENT