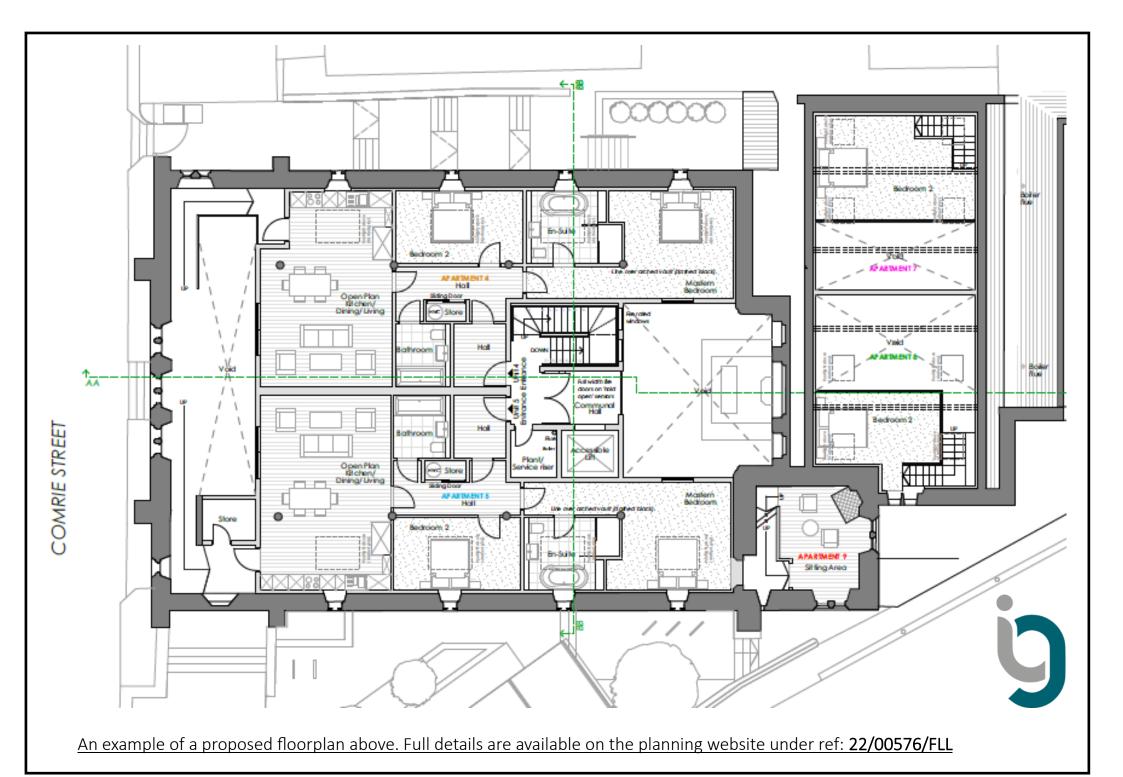

## FORMER SOUTH CHURCH, COLDWELLS ROAD, CRIEFF, PH7 4BG

A former church enjoying a central location in the ever popular town of Crieff, with planning permission for conversion into 9 apartments.

- 7 X TWO BEDROOM APARTMENTS
  THREE BEDROOM PENTHOUSE APARTMENT

   CHURCH TOWER APARTMENT
   LIFT ACCESS TO ALL FLOORS
   RESIDENTS COMMUNAL AREAS

  TOP FLOOR WRAP AROUND RESIDENTS BALCONY & GARDEN

   STUNNING VIEWS TOWARDS GLENTURRET
  - 5 CAR PARKING SPACES AVAILABLE