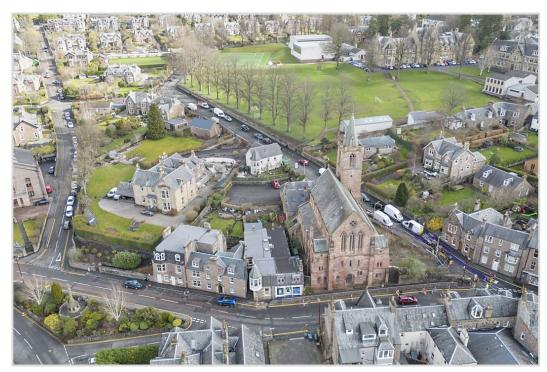

## FORMER SOUTH CHURCH Coldwells Road, Crieff, PH7 4BG

88

## FORMER SOUTH CHURCH, COLDWELLS ROAD, CRIEFF, PH7 4BG

A former church enjoying a central location in the ever popular town of Crieff, with planning permission for conversion into 9 apartments.

- 7 X TWO BEDROOM APARTMENTS
  THREE BEDROOM PENTHOUSE APARTMENT