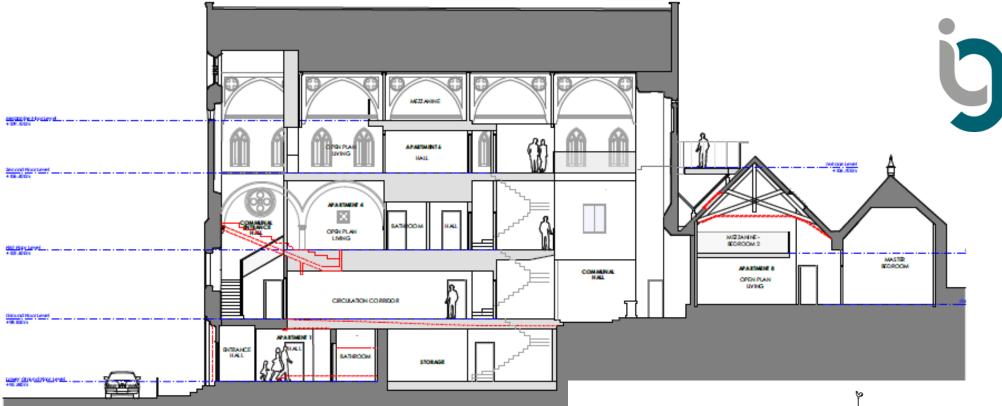

## FORMER SOUTH CHURCH, COLDWELLS ROAD, CRIEFF, PH7 4BG

A former church enjoying a central location in the ever popular town of Crieff, with planning permission for conversion into 9 apartments.

- 7 X TWO BEDROOM APARTMENTS
  THREE BEDROOM PENTHOUSE APARTMENT

   CHURCH TOWER APARTMENT
   LIFT ACCESS TO ALL FLOORS
   RESIDENTS COMMUNAL AREAS

  TOP FLOOR WRAP AROUND RESIDENTS BALCONY & GARDEN

   STUNNING VIEWS TOWARDS GLENTURRET
  - 5 CAR PARKING SPACES AVAILABLE