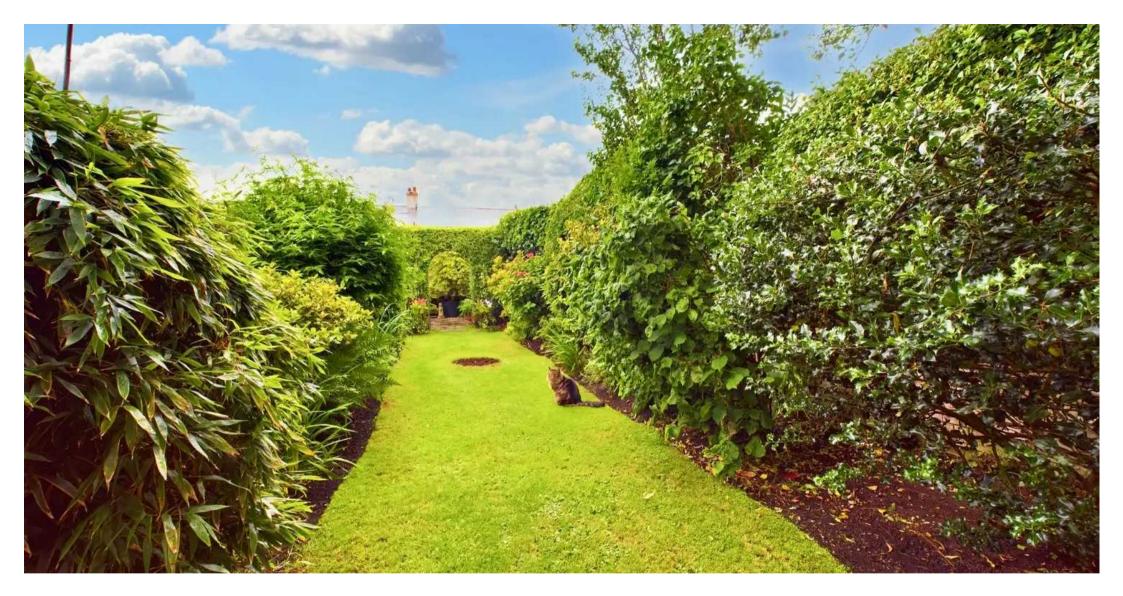

# REAR GARDEN

Landscaped garden to the rear with wooden summerhouse and access to the garage.