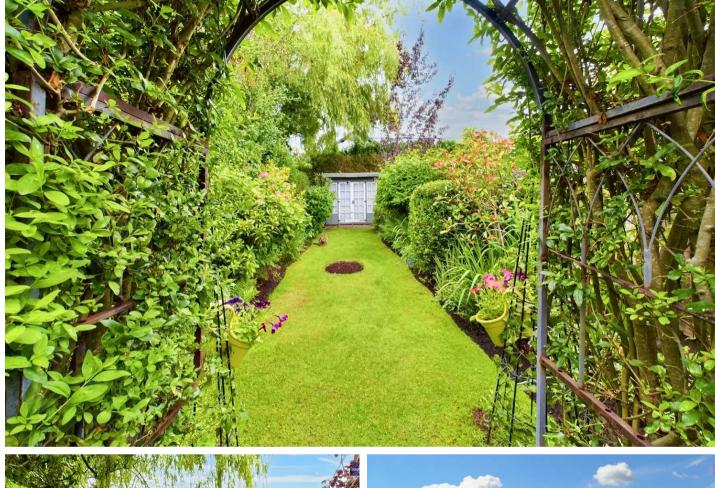

# REAR GARDEN

Landscaped garden to the rear with wooden summerhouse and access to the garage.