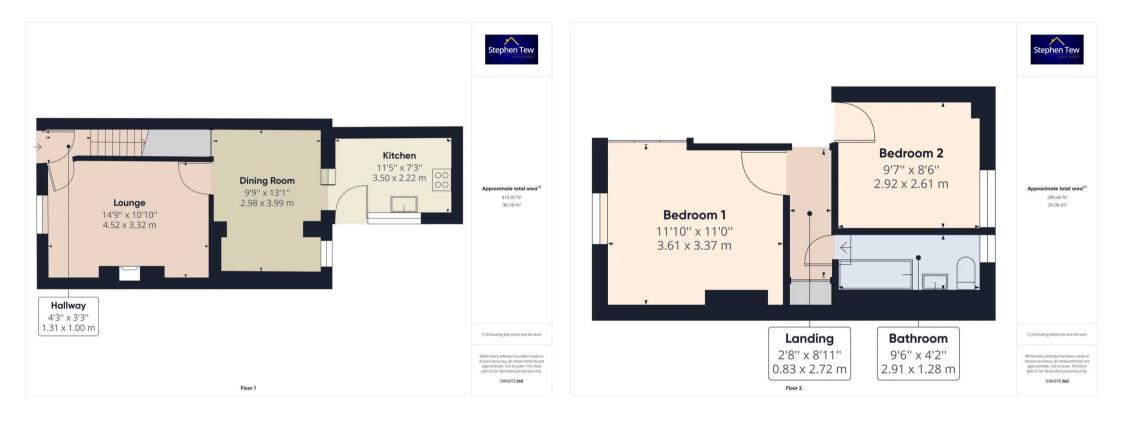

# Hallway

4' 4" x 3' 3" (1.31m x 1m) Entrance hallway.

#### Lounge

14' 10" x 10' 11" (4.52m x 3.32m) UPVC double glazed leaded window to the front elevation, radiator, laminate flooring, gas fire with featured tiled hearth and wood surround.

#### Dining Room

9' 9" x 13' 1" (2.98m x 3.99m) Double glazed wood leaded window to the rear elevation, radiator, laminate flooring. Leading onto the kitchen and access to the under stairs storage.

#### Kitchen

11' 6" x 7' 3" (3.5m x 2.22m)

Matching range of base level units and fitted worktops. Integrated electric oven, four ring hob and one and half bowl sink with drainer. Window to the side elevation and door leading onto the rear garden.

# Landing

2' 9" x 8' 11" (0.83m x 2.72m) Loft access. Built in storage cupboards.

#### Bedroom 1

11' 10" x 11' 1" (3.61m x 3.37m) UPVC double glazed leaded window to the front elevation, radiator and built in wardrobe and storage cupboards.

#### Bedroom 2

9' 7" x 8' 7" (2.92m x 2.61m) UPVC double glazed window to the rear elevation, radiator.

#### Bathroom

9' 7" x 4' 2" (2.91m x 1.28m)

Three piece suite comprising of low flush WC, wash basin and panelled bath with overhead shower. Tiled floor and partially tiled walls. Flushed ceiling spotlights, radiator and uPVC double glazed opaque window.