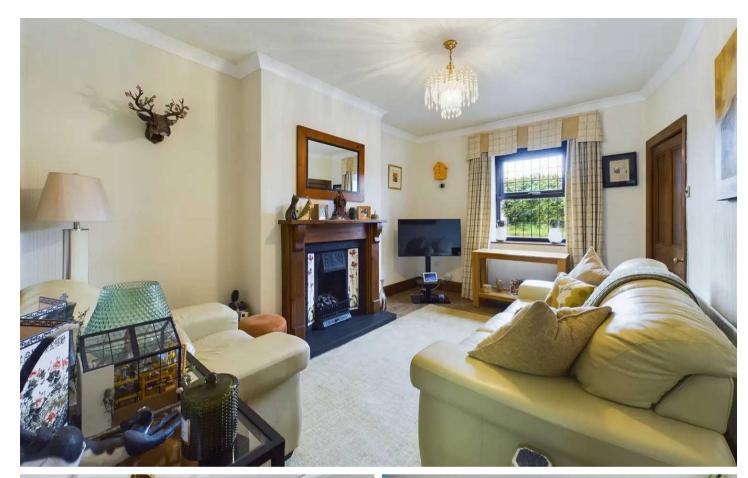

#### Lounge

14' 10" x 10' 11" (4.52m x 3.32m) UPVC double glazed leaded window to the front elevation, radiator, laminate flooring, gas fire with featured tiled hearth and wood surround.