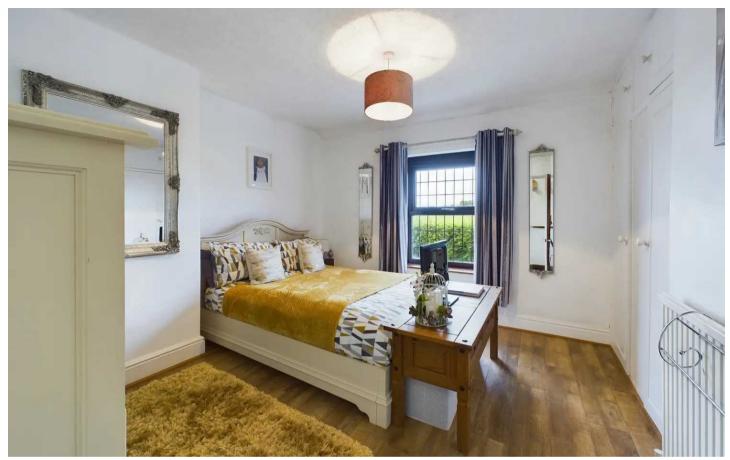

#### Bedroom 1

11' 10" x 11' 1" (3.61m x 3.37m) UPVC double glazed leaded window to the front elevation, radiator and built in wardrobe and storage cupboards.

#### Bedroom 2

9' 7" x 8' 7" (2.92m x 2.61m) UPVC double glazed window to the rear elevation, radiator.