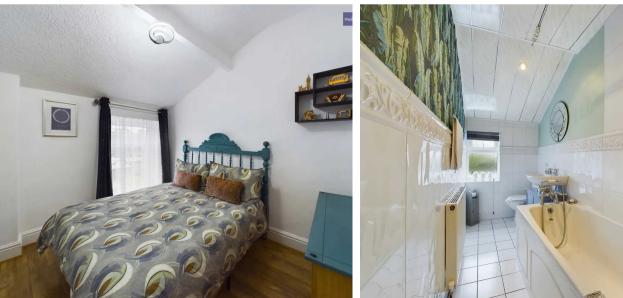

#### Bedroom 2

9' 7" x 8' 7" (2.92m x 2.61m) UPVC double glazed window to the rear elevation, radiator.

#### Bathroom

9' 7" x 4' 2" (2.91m x 1.28m)

Three piece suite comprising of low flush WC, wash basin and panelled bath with overhead shower. Tiled floor and partially tiled walls. Flushed ceiling spotlights, radiator and uPVC double glazed opaque window.