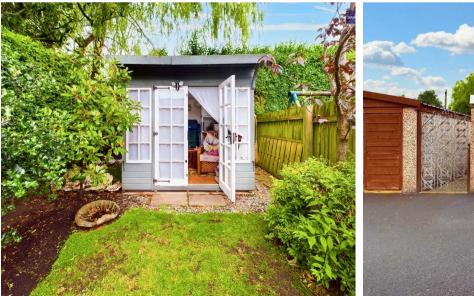

# REAR GARDEN

Landscaped garden to the rear with wooden summerhouse and access to the garage.

# GARAGE

110-

Single Garage