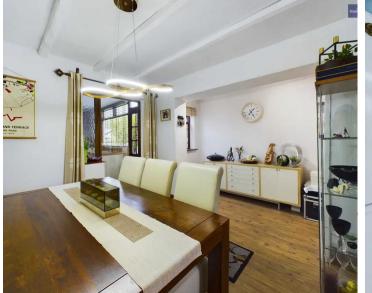

#### Dining Room

9' 9" x 13' 1" (2.98m x 3.99m) Double glazed wood leaded window to the rear elevation, radiator, laminate flooring. Leading onto the kitchen and access to the under stairs storage.