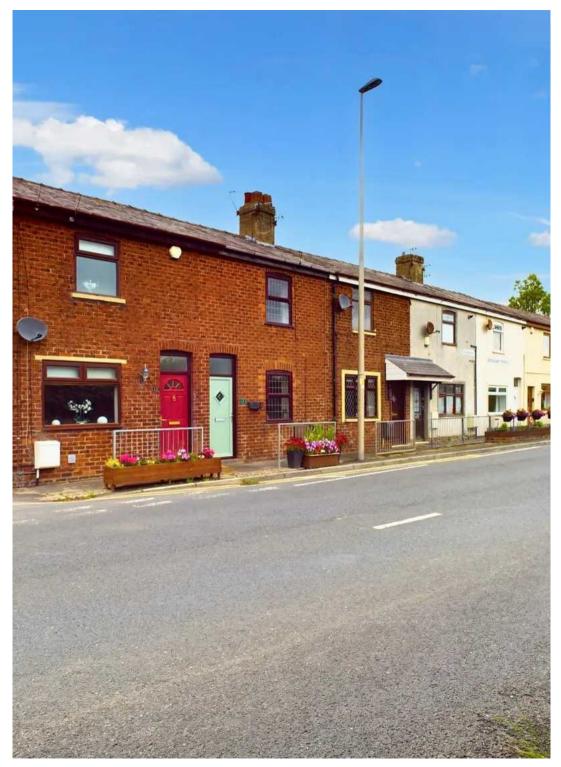

Midgeland Terrace School Road, Blackpool

Offers Over £125,000

# Blackpool, Blackpool

Two bedroom mid terraced cottage style house situated close to local schools, amenities and transport links. Comprising of entrance hall, lounge, dining room and kitchen to the ground floor. Upstairs there are two double bedrooms and three piece suite bathroom. Externally there is a landscaped private garden to the rear with wooden summer house and access to the garage and utility shed. Sold with no chain. Viewing is highly recommended to appreciate the accommodation this lovely home has to offer.