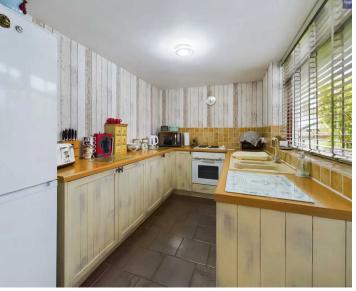

#### Kitchen

11' 6" x 7' 3" (3.5m x 2.22m)

Matching range of base level units and fitted worktops. Integrated electric oven, four ring hob and one and half bowl sink with drainer. Window to the side elevation and door leading onto the rear garden.