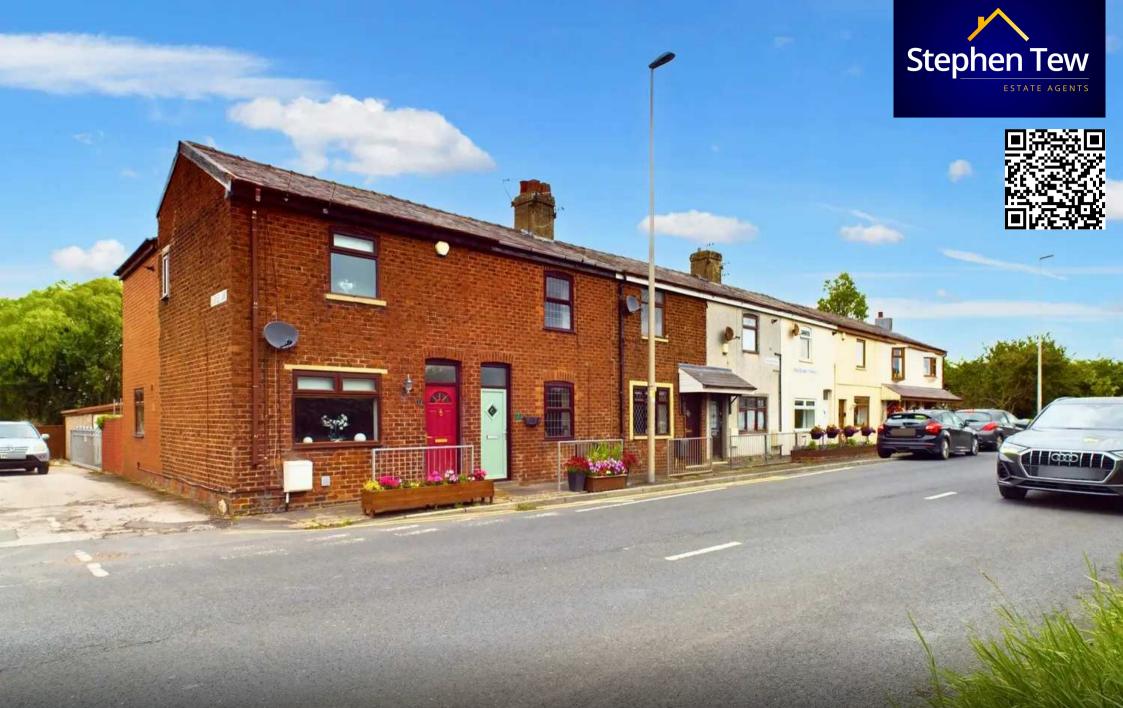

Midgeland Terrace School Road, Blackpool

Offers Over £125,000

# Blackpool, Blackpool

Two bedroom mid terraced cottage style house situated close to local schools, amenities and transport links. Comprising of entrance hall, lounge, dining room and kitchen to the ground floor. Upstairs there are two double bedrooms and three piece suite bathroom. Externally there is a landscaped private garden to the rear with wooden summer house and access to the garage and utility shed. Sold with no chain. Viewing is highly recommended to appreciate the accommodation this lovely home has to offer.