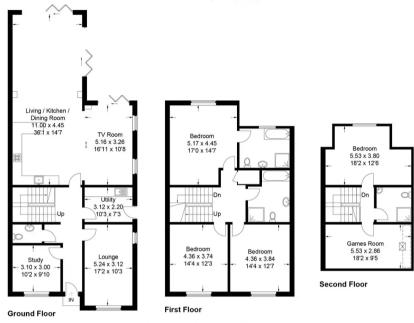

01494 680018 info@ashingtonpage.co.uk www.AshingtonPage.co.uk

Approximate Gross Internal Area Ground Floor = 124.0 sq m / 1,335 sq ft First Floor = 88.3 sq m / 950 sq ft Second Floor = 48.1 sq m / 518 sq ft Total = 260.4 sq m / 2,803 sq ft

This plan is for layout guidance only. Not drawn to scale unless stated. Windows and door openings are approximate. Whilst every care is taken in the preparation of this plan, please check all dimensions, shapes and compass bearings before making any decisions reliant upon them.