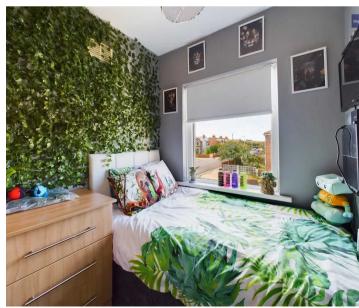

#### Bedroom 2

11' 4" x 9' 7" (3.45m x 2.93m) Second bedroom to the rear with fitted wardrobes. UPVC double glaze window.