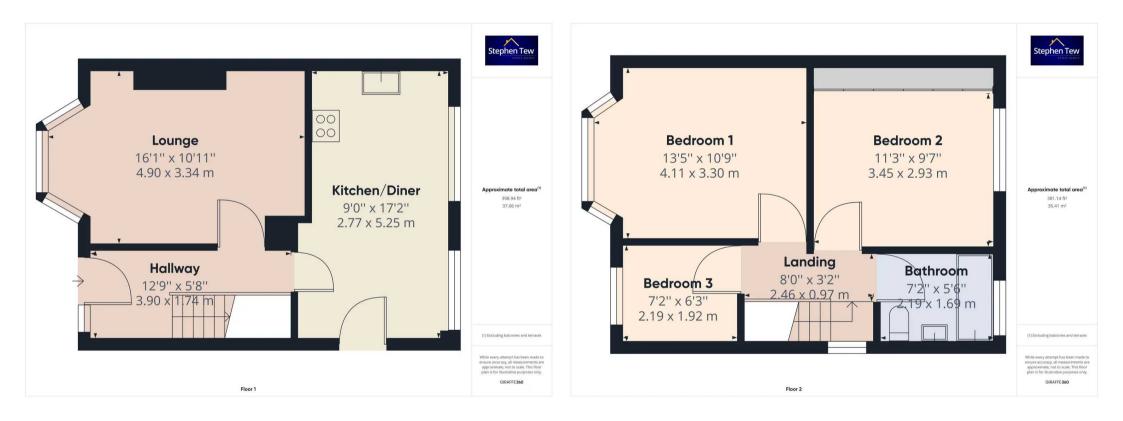

# Entrance hall

#### 12' 10" x 5' 9" (3.9m x 1.74m)

Leading to lounge, kitchen diner and first floor landing. Laminate floor running through to the lounge. Under stairs storage with combination boiler located.

### Lounge

16' 1" x 10' 11" (4.9m x 3.34m) Lounge to the front with UPVC bay window, feature wooden beams on ceiling.

# Kitchen / Diner

# 9' 1" x 17' 3" (2.77m x 5.25m)

Open plan, kitchen diner with tiled flooring matching base and eyelevel units. Foreign gas hob, electric oven and extractor over. Flush spotlighting in kitchen. Access to the garden from side door.

Landing 8' 1" x 3' 2" (2.46m x 0.97m) Leading to Bedrooms and family bathroom.

#### Bedroom 1

13' 6" x 10' 10" (4.11m x 3.3m) Master bedroom to the front with UPVC double glazed window. A range of fully fitted wardrobes with drawers and hanging rails.

#### Bedroom 2

11' 4" x 9' 7" (3.45m x 2.93m) Second bedroom to the rear with fitted wardrobes. UPVC double glaze window.

#### Bedroom 3

7' 2" x 6' 4" (2.19m x 1.92m) Third bedroom to the front with corner fitted wardrobes. UPVC double glaze window.

#### Bathroom

7' 2" x 5' 7" (2.19m x 1.69m) Fully tiled family bathroom. Fitted with a three-piece suite includes shower over bath, low-level WC, floating basin with mirror over.