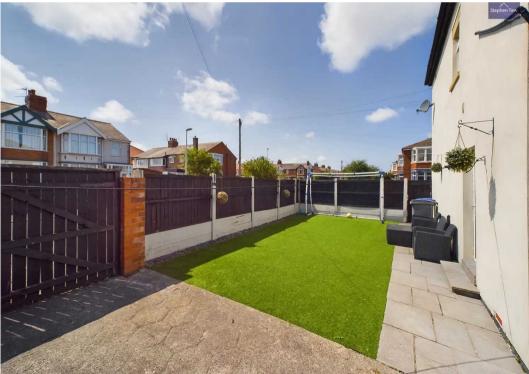

# **REAR GARDEN**

South facing rear garden light with artificial grass and patio area. With gates for off-road parking.