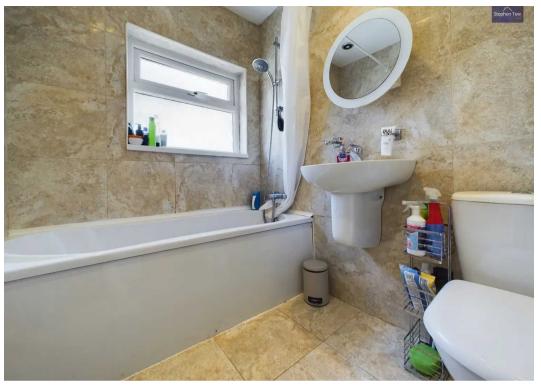

#### Bathroom

7' 2" x 5' 7" (2.19m x 1.69m) Fully tiled family bathroom. Fitted with a three-piece suite includes shower over bath, low-level WC, floating basin with mirror over.