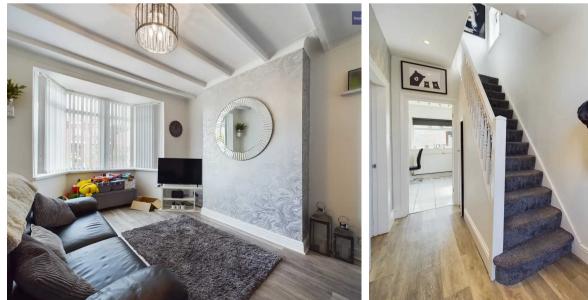

### Lounge

16' 1" x 10' 11" (4.9m x 3.34m) Lounge to the front with UPVC bay window, feature wooden beams on ceiling.

Landing 8' 1" x 3' 2" (2.46m x 0.97m) Leading to Bedrooms and family bathroom.