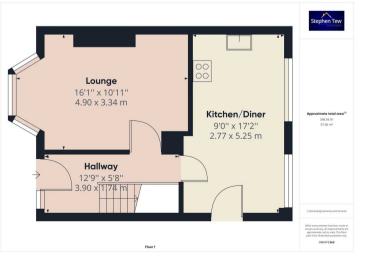

# Entrance hall

#### 12' 10" x 5' 9" (3.9m x 1.74m)

Leading to lounge, kitchen diner and first floor landing. Laminate floor running through to the lounge. Under stairs storage with combination boiler located.

### Lounge

16' 1" x 10' 11" (4.9m x 3.34m) Lounge to the front with UPVC bay window, feature wooden beams on ceiling.

# Kitchen / Diner

# 9' 1" x 17' 3" (2.77m x 5.25m)

Open plan, kitchen diner with tiled flooring matching base and eyelevel units. Foreign gas hob, electric oven and extractor over. Flush spotlighting in kitchen. Access to the garden from side door.