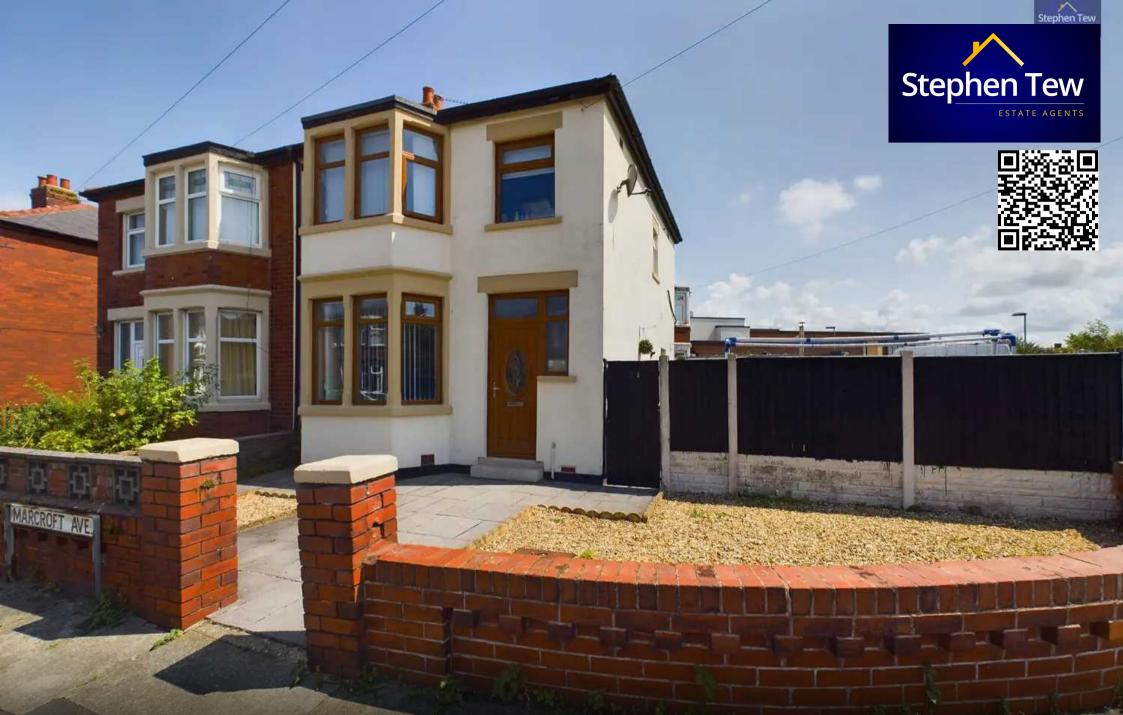

# Blackpool, Blackpool

Conveniently located three bedroom semidetached property in FY4. This property includes entrance hall, lounge, open plan kitchen diner, three bedrooms and family bathroom. The property is situated on Marcroft Avenue next to Lenox gate.

The property is a corner plot give you ample garden and space the front and side. This is a must view property to see its beauty.

Council Tax band: B

Tenure: Freehold

- Corner plot
- Off road parking

#### FRONT GARDEN

West facing front garden laid with a mix of stones and flags.