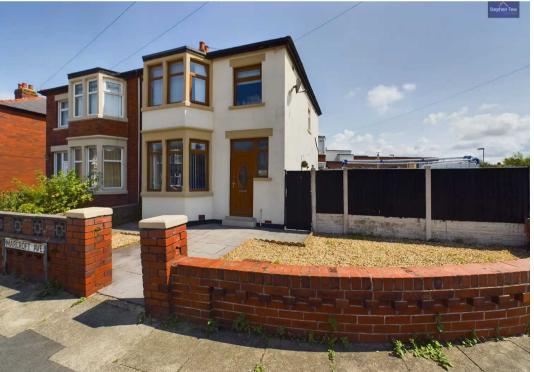

# Blackpool, Blackpool

Conveniently located three bedroom semidetached property in FY4. This property includes entrance hall, lounge, open plan kitchen diner, three bedrooms and family bathroom. The property is situated on Marcroft Avenue next to Lenox gate.

The property is a corner plot give you ample garden and space the front and side. This is a must view property to see its beauty.

Council Tax band: B

Tenure: Freehold

- Corner plot
- Off road parking

#### FRONT GARDEN

West facing front garden laid with a mix of stones and flags.