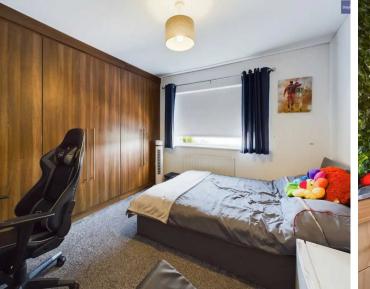

#### Bedroom 3

7' 2" x 6' 4" (2.19m x 1.92m) Third bedroom to the front with corner fitted wardrobes. UPVC double glaze window.