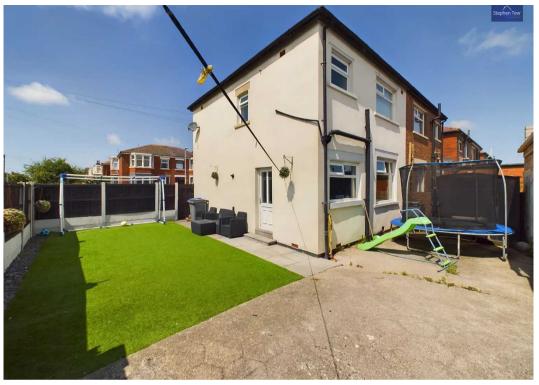

# **REAR GARDEN**

South facing rear garden light with artificial grass and patio area. With gates for off-road parking.

#### OFF ROAD

2 Parking Spaces

Off-road parking for two reasonably sized vehicles.