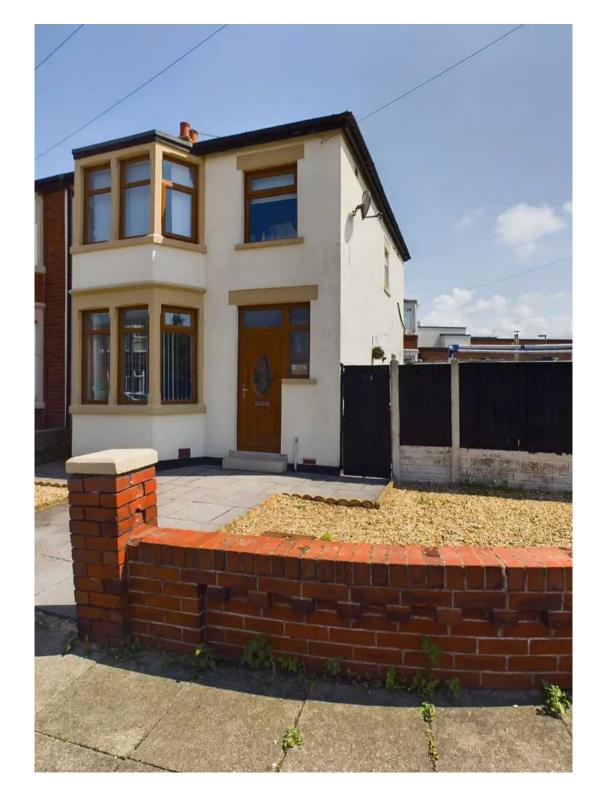

# Blackpool, Blackpool

Conveniently located three bedroom semidetached property in FY4. This property includes entrance hall, lounge, open plan kitchen diner, three bedrooms and family bathroom. The property is situated on Marcroft Avenue next to Lenox gate.

The property is a corner plot give you ample garden and space the front and side. This is a must view property to see its beauty.

Council Tax band: B

Tenure: Freehold

- Corner plot
- Off road parking

#### FRONT GARDEN

West facing front garden laid with a mix of stones and flags.