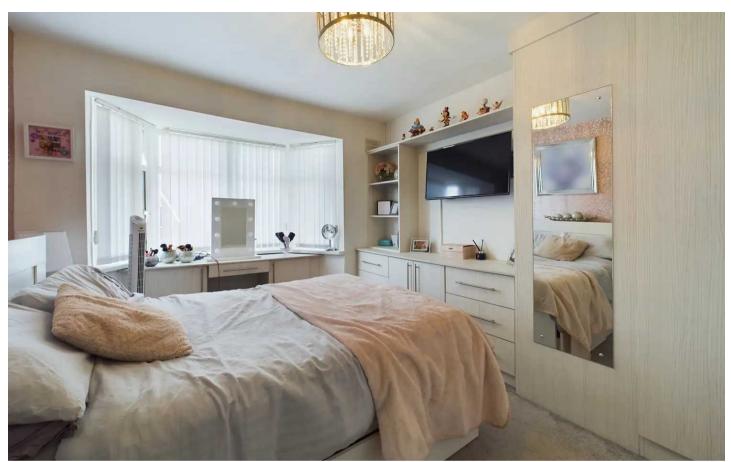

#### Bedroom 1

13' 6" x 10' 10" (4.11m x 3.3m) Master bedroom to the front with UPVC double glazed window. A range of fully fitted wardrobes with drawers and hanging rails.