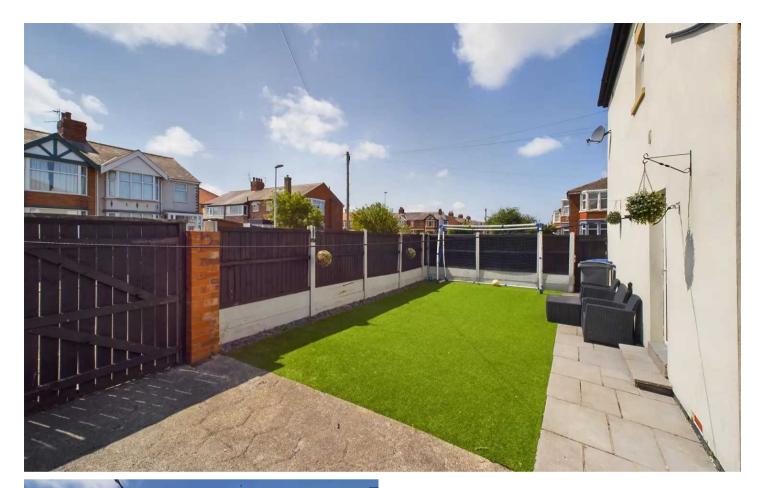

# **REAR GARDEN**

South facing rear garden light with artificial grass and patio area. With gates for off-road parking.

#### OFF ROAD

2 Parking Spaces

Off-road parking for two reasonably sized vehicles.