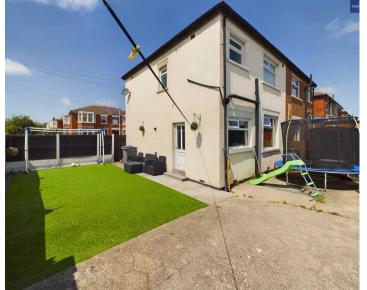

The property is a corner plot give you ample garden and space the front and side. This is a must view property to see its beauty.

Council Tax band: B

Tenure: Freehold

- Corner plot
- Off road parking

# **REAR GARDEN**

South facing rear garden light with artificial grass and patio area. With gates for off-road parking.

#### OFF ROAD

2 Parking Spaces

Off-road parking for two reasonably sized vehicles.