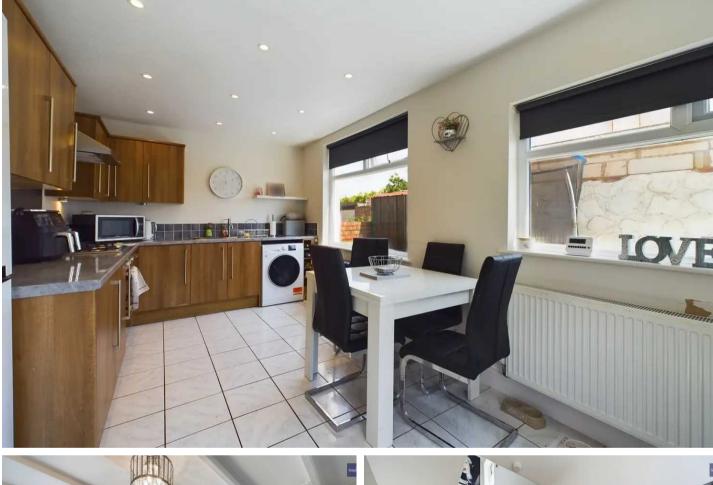

# Kitchen / Diner

# 9' 1" x 17' 3" (2.77m x 5.25m)

Open plan, kitchen diner with tiled flooring matching base and eyelevel units. Foreign gas hob, electric oven and extractor over. Flush spotlighting in kitchen. Access to the garden from side door.