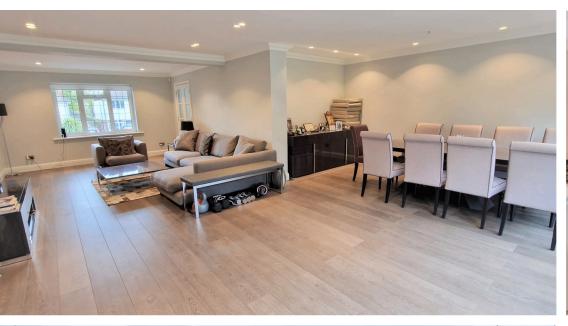

**OPEN PLAN LOUNGE/DINER:** 30' 00" x 21' 06" (9.14m x 6.55m)

30'00 X 12'10 < 21'06 LOUNGE: double glazed window to the front aspect, laminate floor, underfloor heating, spotlights, coving to ceiling. DINING ROOM: 5-section bifolding doors, spotlights, coving to ceiling, laminate floor, underfloor heating.