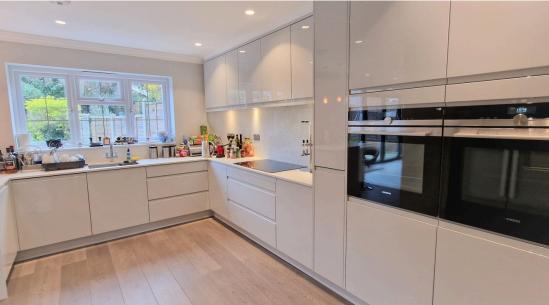

**KITCHEN:** 11' 10" x 14' 10" (3.61m x 4.52m)

Double glazed window to the rear aspect, wall & base units, quartz worktop & splash backs, 2 double Siemens ovens, fitted dishwasher, Simens electric hob, sink with mixer taps, under unit lights, laminate floor, underfloor heating, air conditioning unit, spotlights, coving to ceiling.