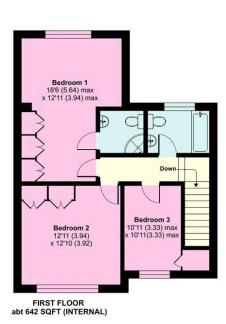

**STAIRS:** 3' 01" x 11' 09" (0.94m x 3.58m)

Carpet, spotlights, coving to ceiling, glass banister.

**LANDING:** 10' 08" x 3' 03" (3.25m x 0.99m)

Radiator, carpet, coving to ceiling, loft access. **BATHROOM:** 5' 05" x 8' 00" (1.65m x 2.44m)

Double glazed window to the rear aspect, heated towel rail, wash hand basin with mixer taps, mirror unit, mirror unit, low-level flush w/c, panel bath with mixer taps & shower attachment, tiled walls, tiled floor.

**FRONT BEDROOM:** 10' 00" x 7' 07" (3.05m x 2.31m)

Double glazed window to the front aspect, carpet, coving to ceiling, fitted cupboard, radiator.

**FRONT BEDROOM:** 13' 00" x 13' 00" (3.96m x 3.96m)

Double glazed window to the front aspect, carpet, spotlights, coving to ceiling, radiator, fitted wardrobes.

**REAR BEDROOM:** 19' 01" x 13' 00" (5.82m x 3.96m)

19'01 X 13'00 > 10'00 Double glazed window to the rear aspect, fitted wardrobes, radiator, carpet, spotlights, coving to ceiling.

**EN-SUITE:** 4' 08" x 5' 04" (1.42m x 1.63m)

Wash hand basin with mixer taps & vanity unit, low-level flush w/c, shower cubicle, heated towel rail, tiled floor, tiled walls, spotlights, and extractor.

**GARDEN:** 32' 03" x 50' 00" (9.83m x 15.24m)