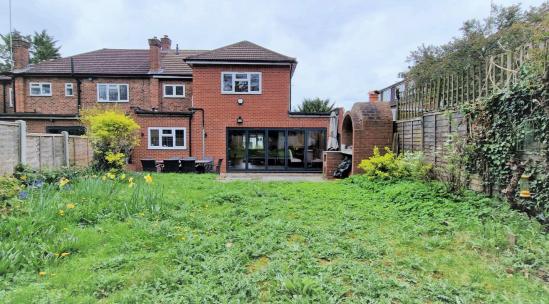

32'03 > 21'00 X 50'00 Patio area, mainly laid to lawn, garden shed, westerly facing, bbq area.

**FRONT:** 

Off-street parking for up to 5 cars.